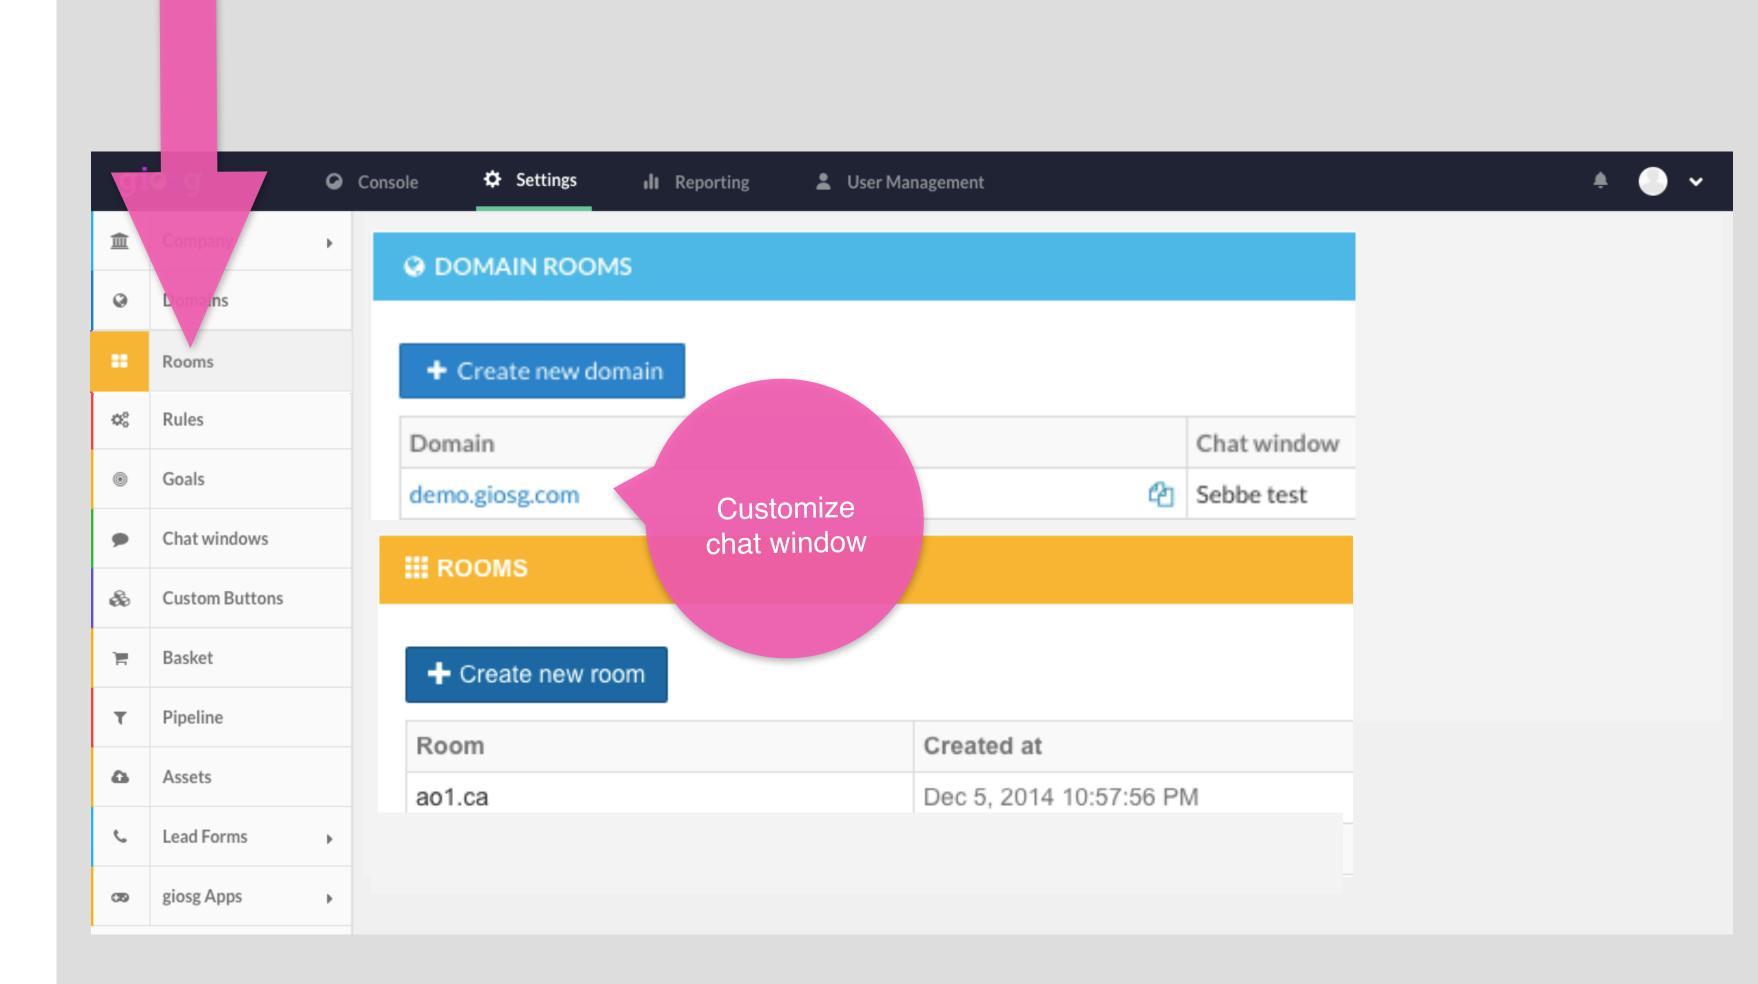

#### Room Settings

- You can manage the settings for domain rooms, and custom rooms
- Custom rooms can be used to divide or combine your domains' traffic into sections.

# Customize chat window and chat window settings

 From this view you can edit the chat window, texts, position, layout, etc.