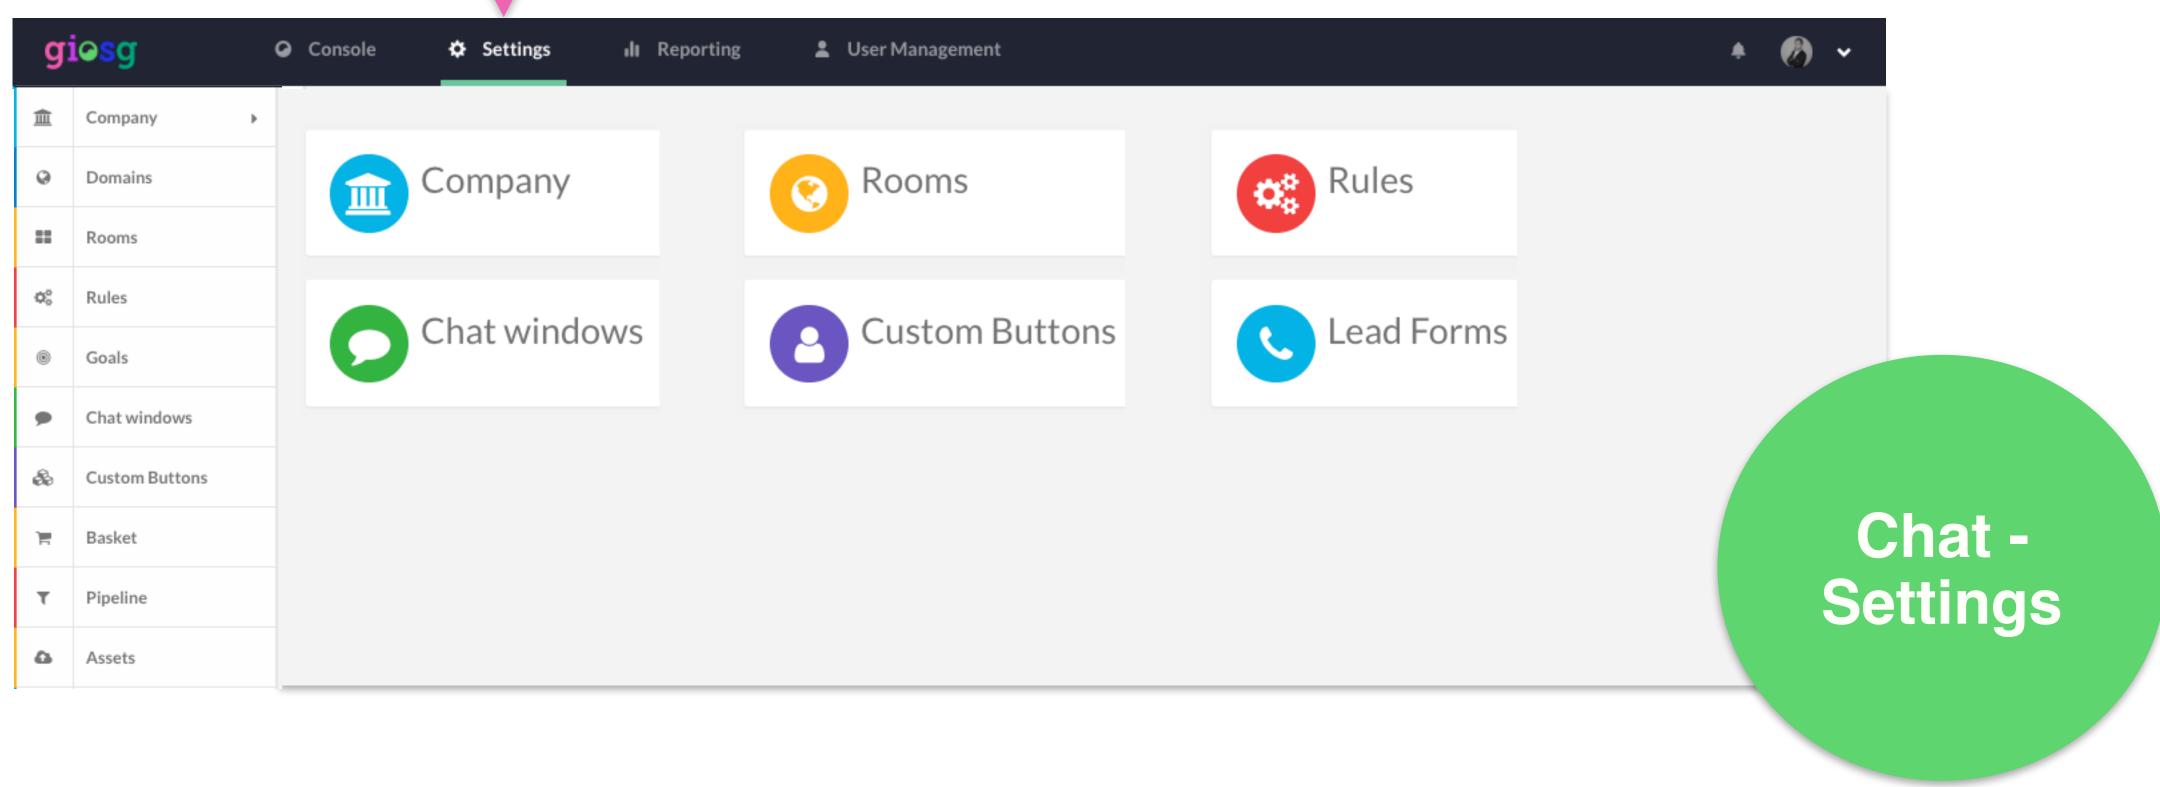

# Company settings

 From "company settings" you can find your account information and the script tag for your account.

#### Domains management

From the domain settings you can edit the chat button

# Customize chat button

- Click on the speech bubble in "domains management"
- You are able to edit the chatbutton settings