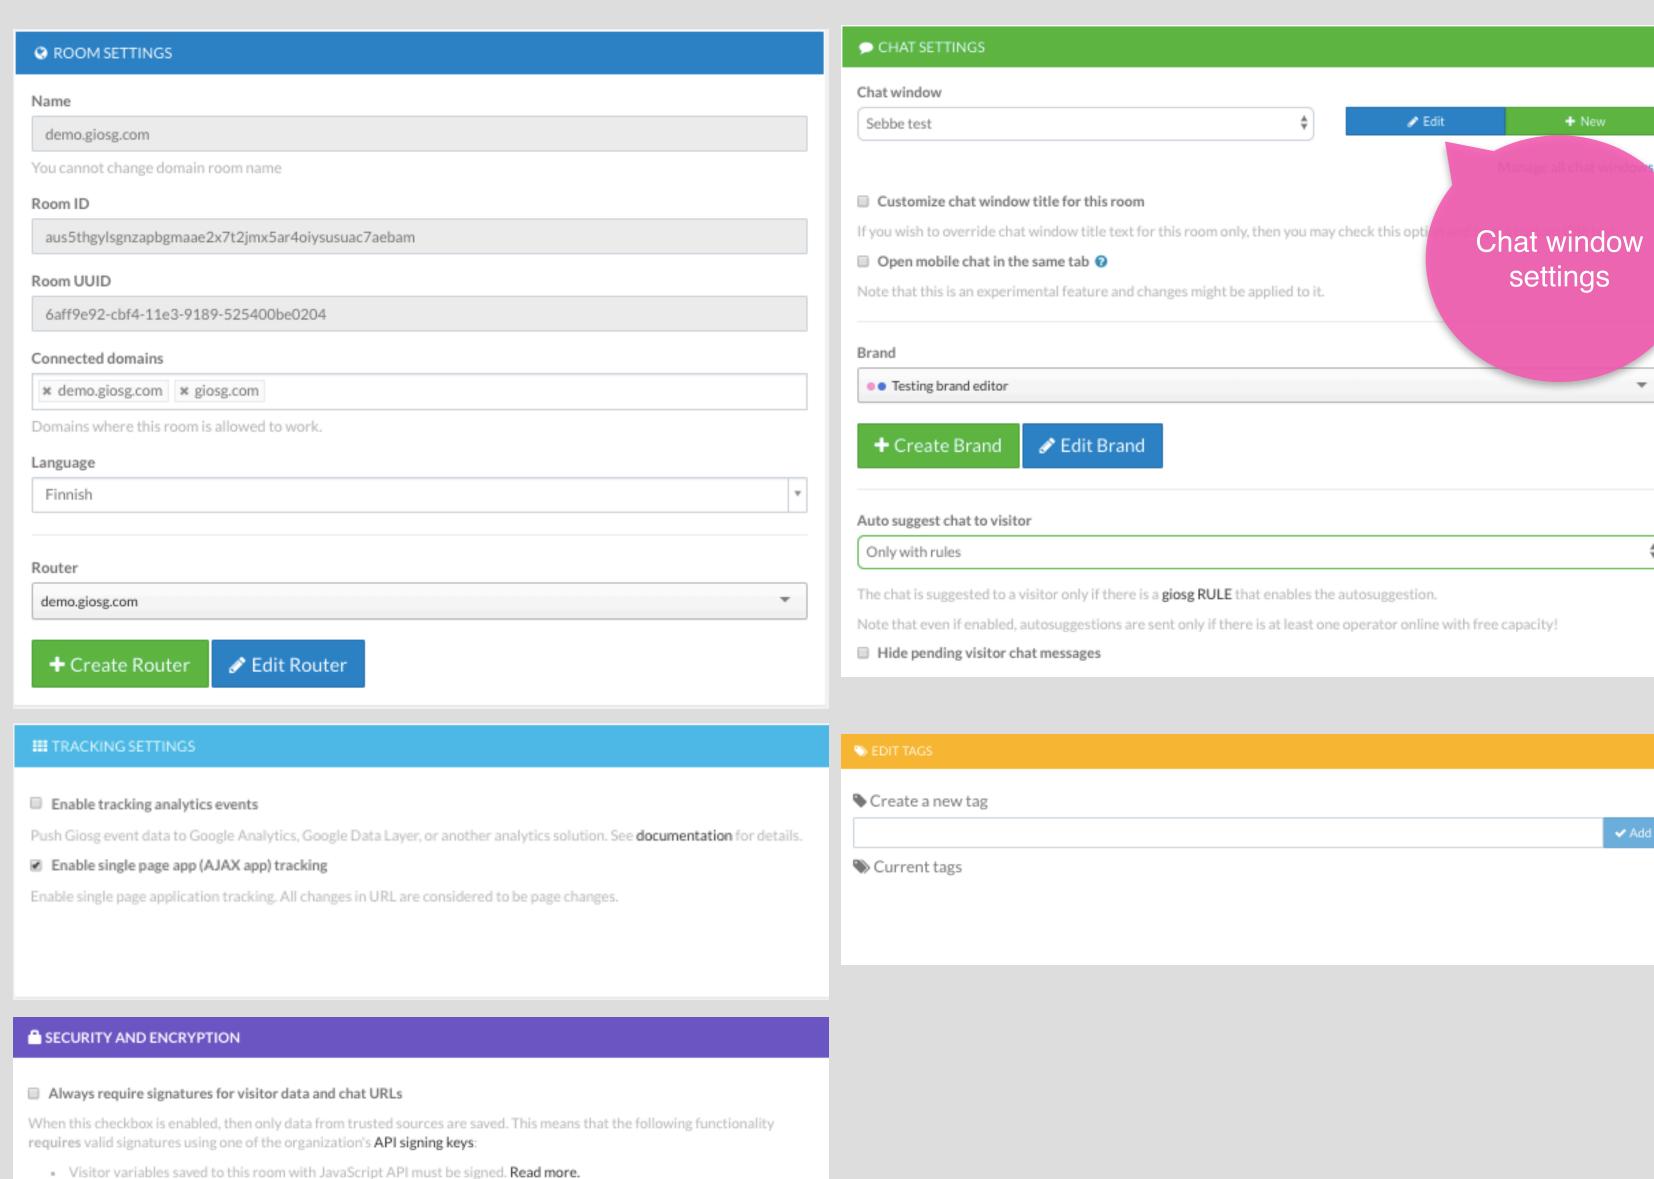

# Customize chat window and chat window settings

 From this view you can edit the chat window, texts, position, layout, etc.

#### Room settings

Within room settings you can also:

- assign chatting operators to rooms with routers
- edit mobile chat window settings, create tags
- delete sensitive data
- enable service times
- edit tags