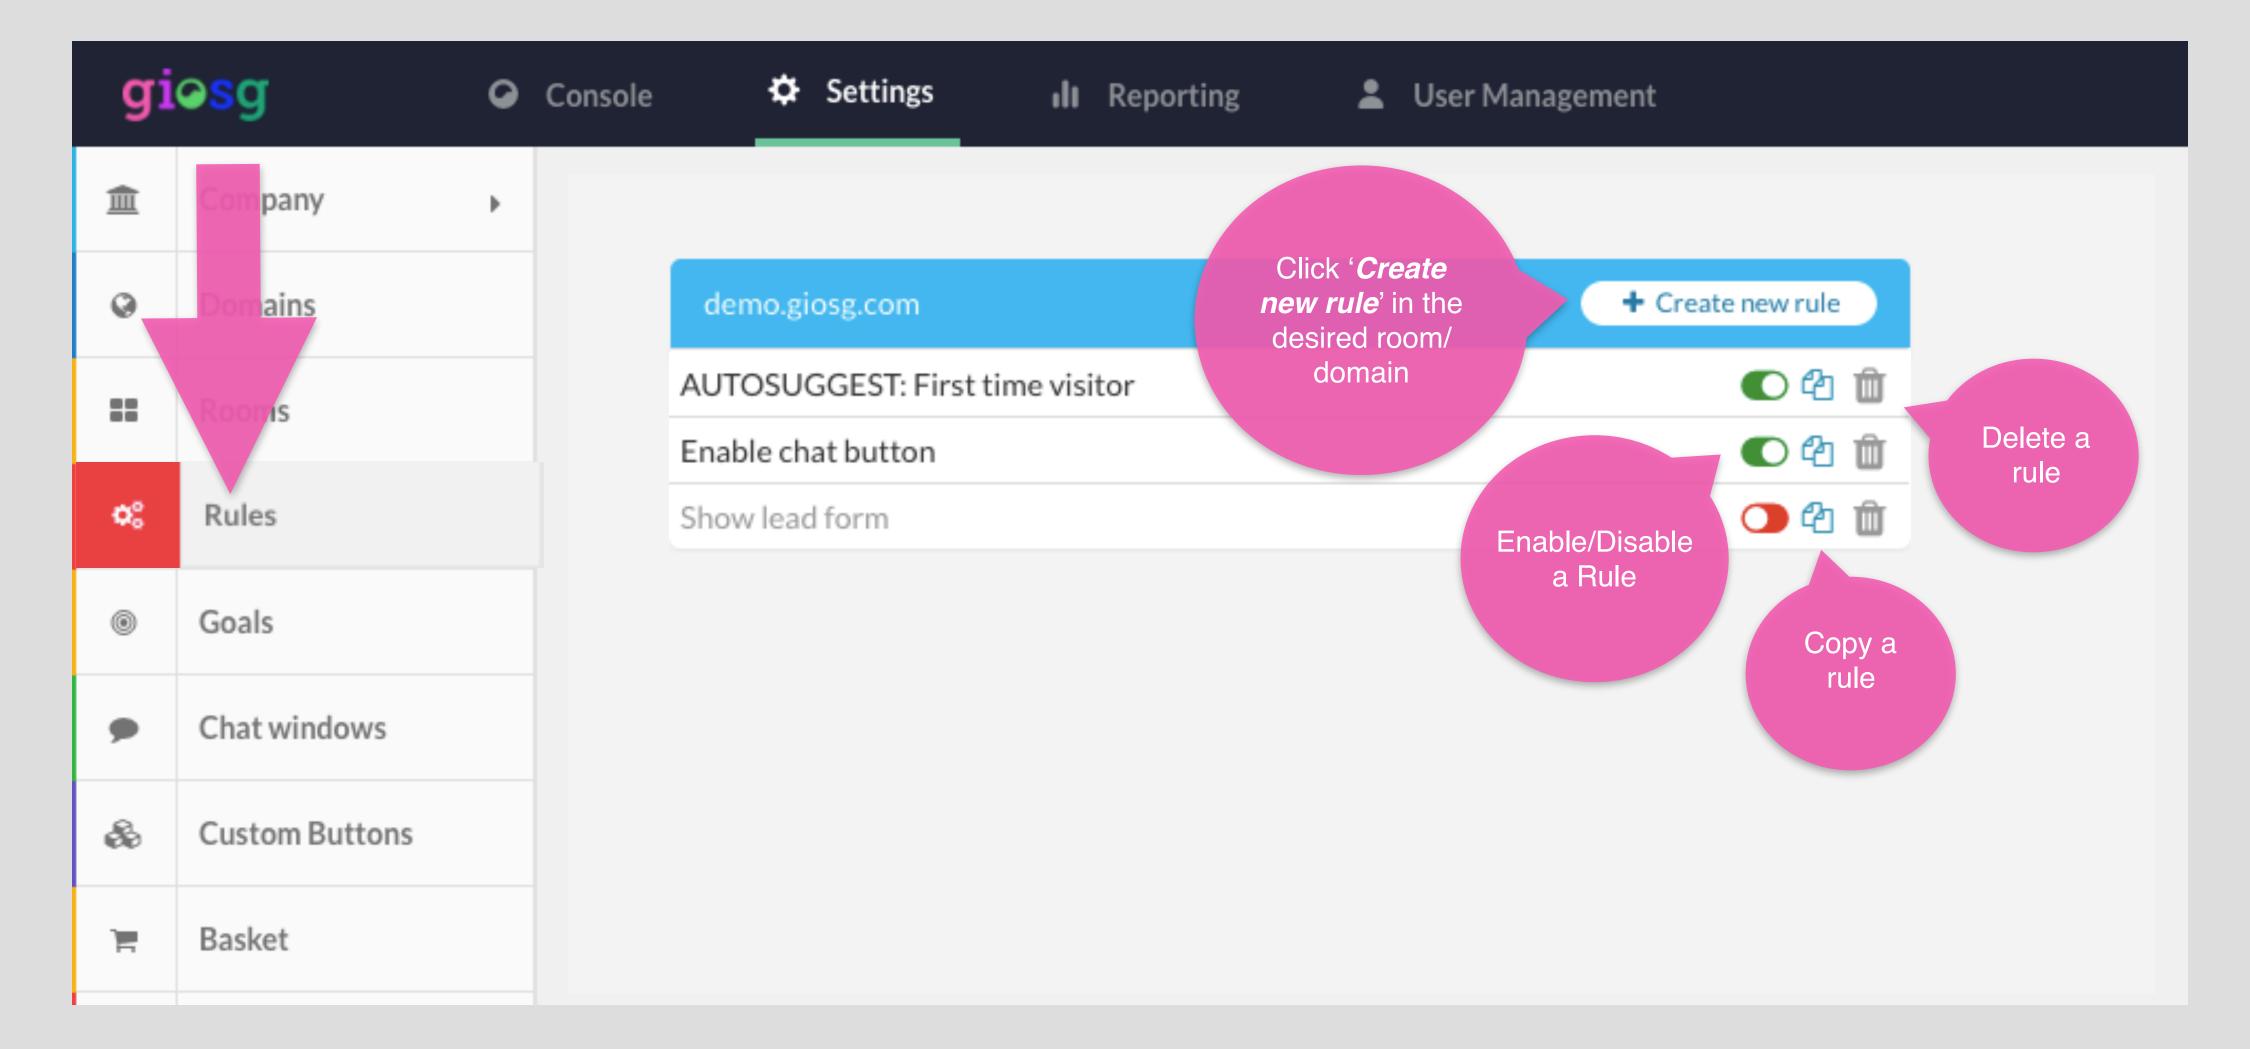

### giosg RULES

Giosg RULES personalizes your online experience in real time.

With giosg RULES you can customize your messages and create intelligent rules on your website!

# Creating a rule with giosg RULES