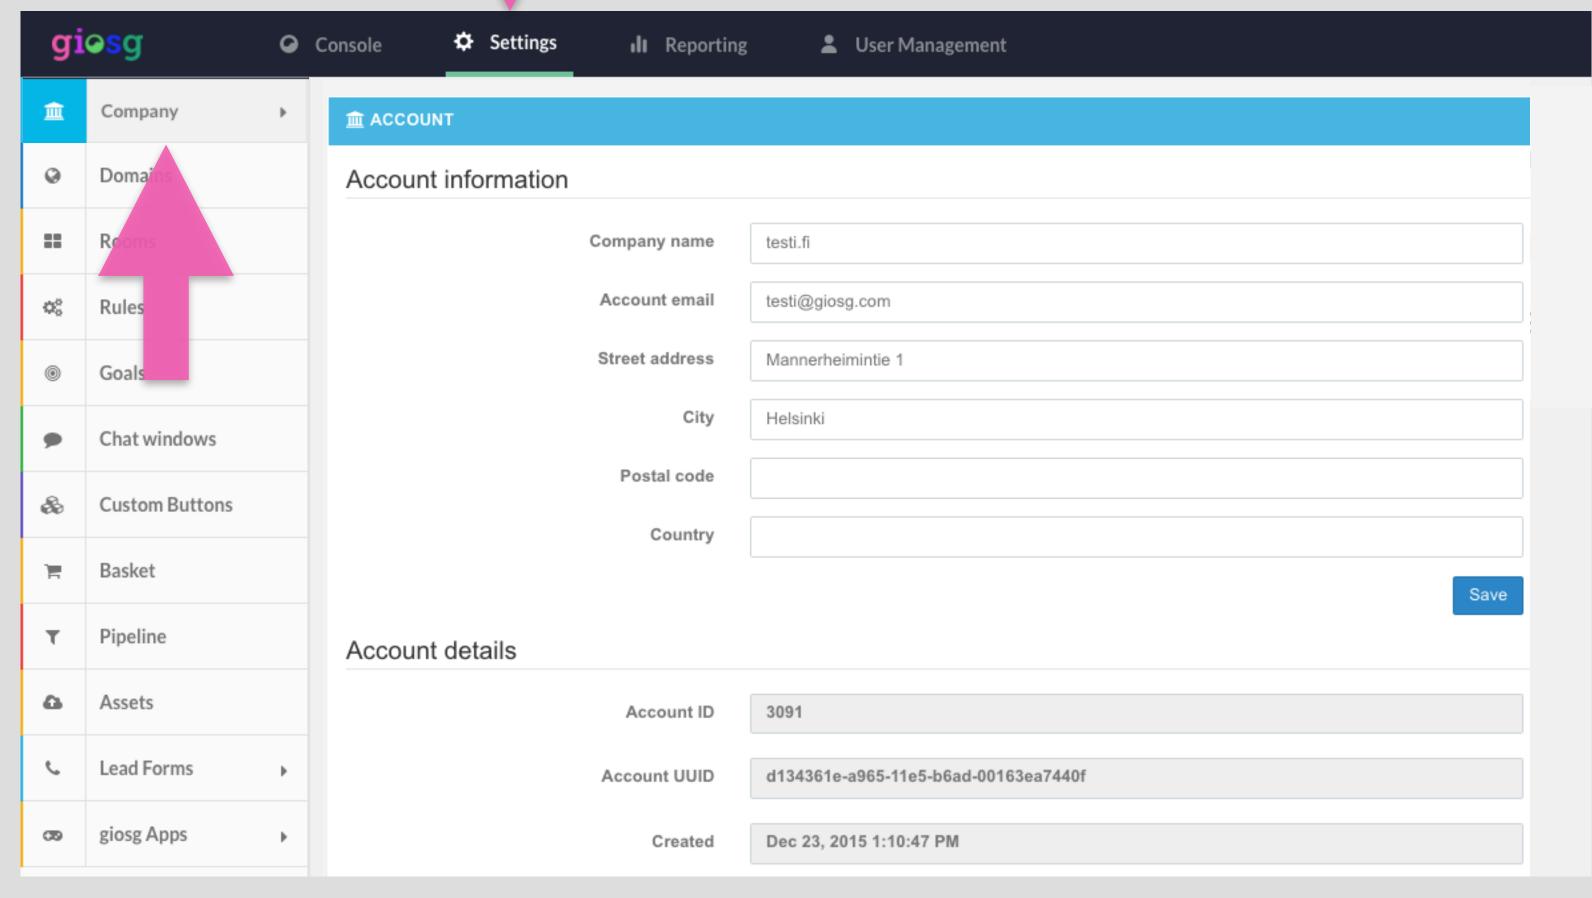

# Company settings

 From "company settings" you can find your account information and the script tag for your account.