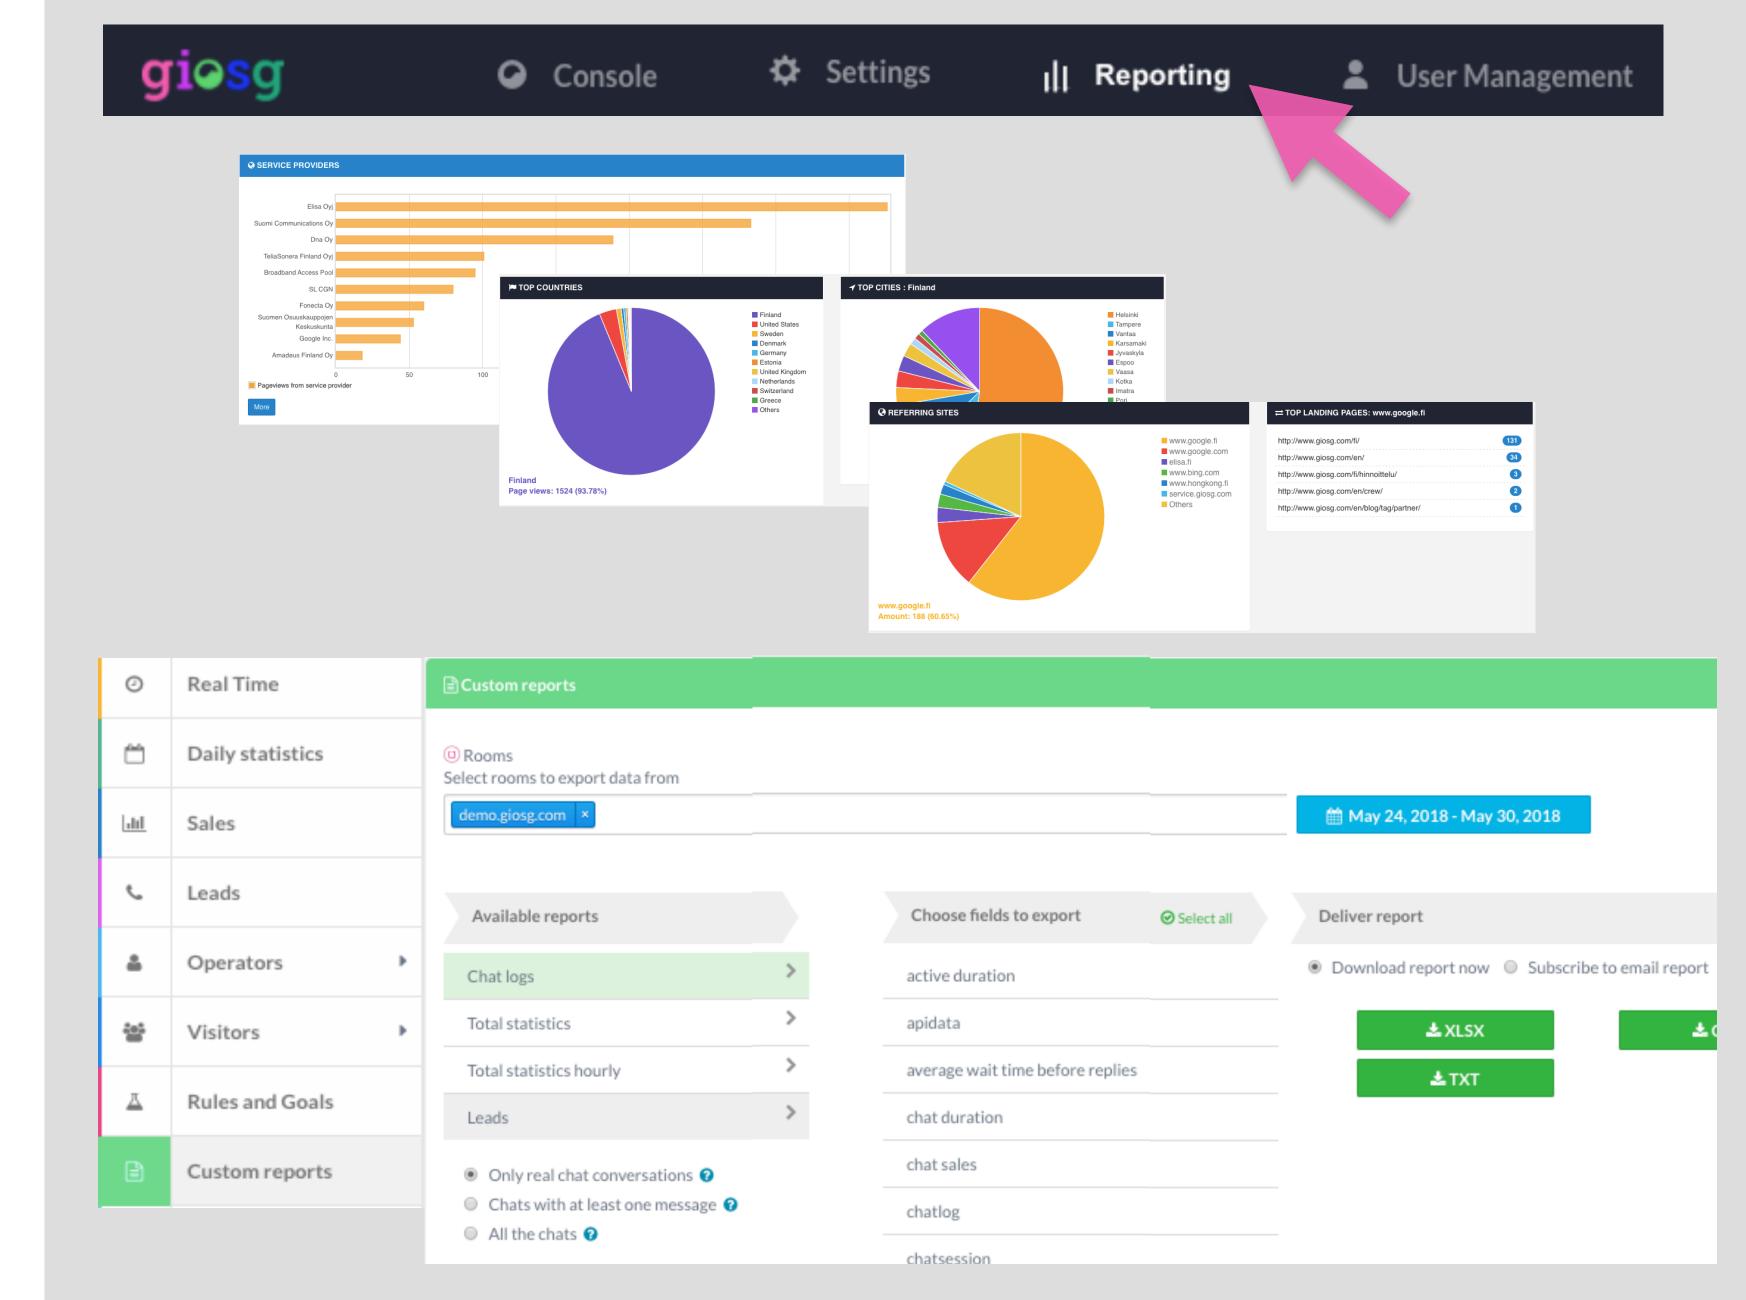

### Reporting

#### Reports

 From the Reports page you can find statistics on your website visitors and the chat-service

 You can also export reports manually or send them automatically to your email