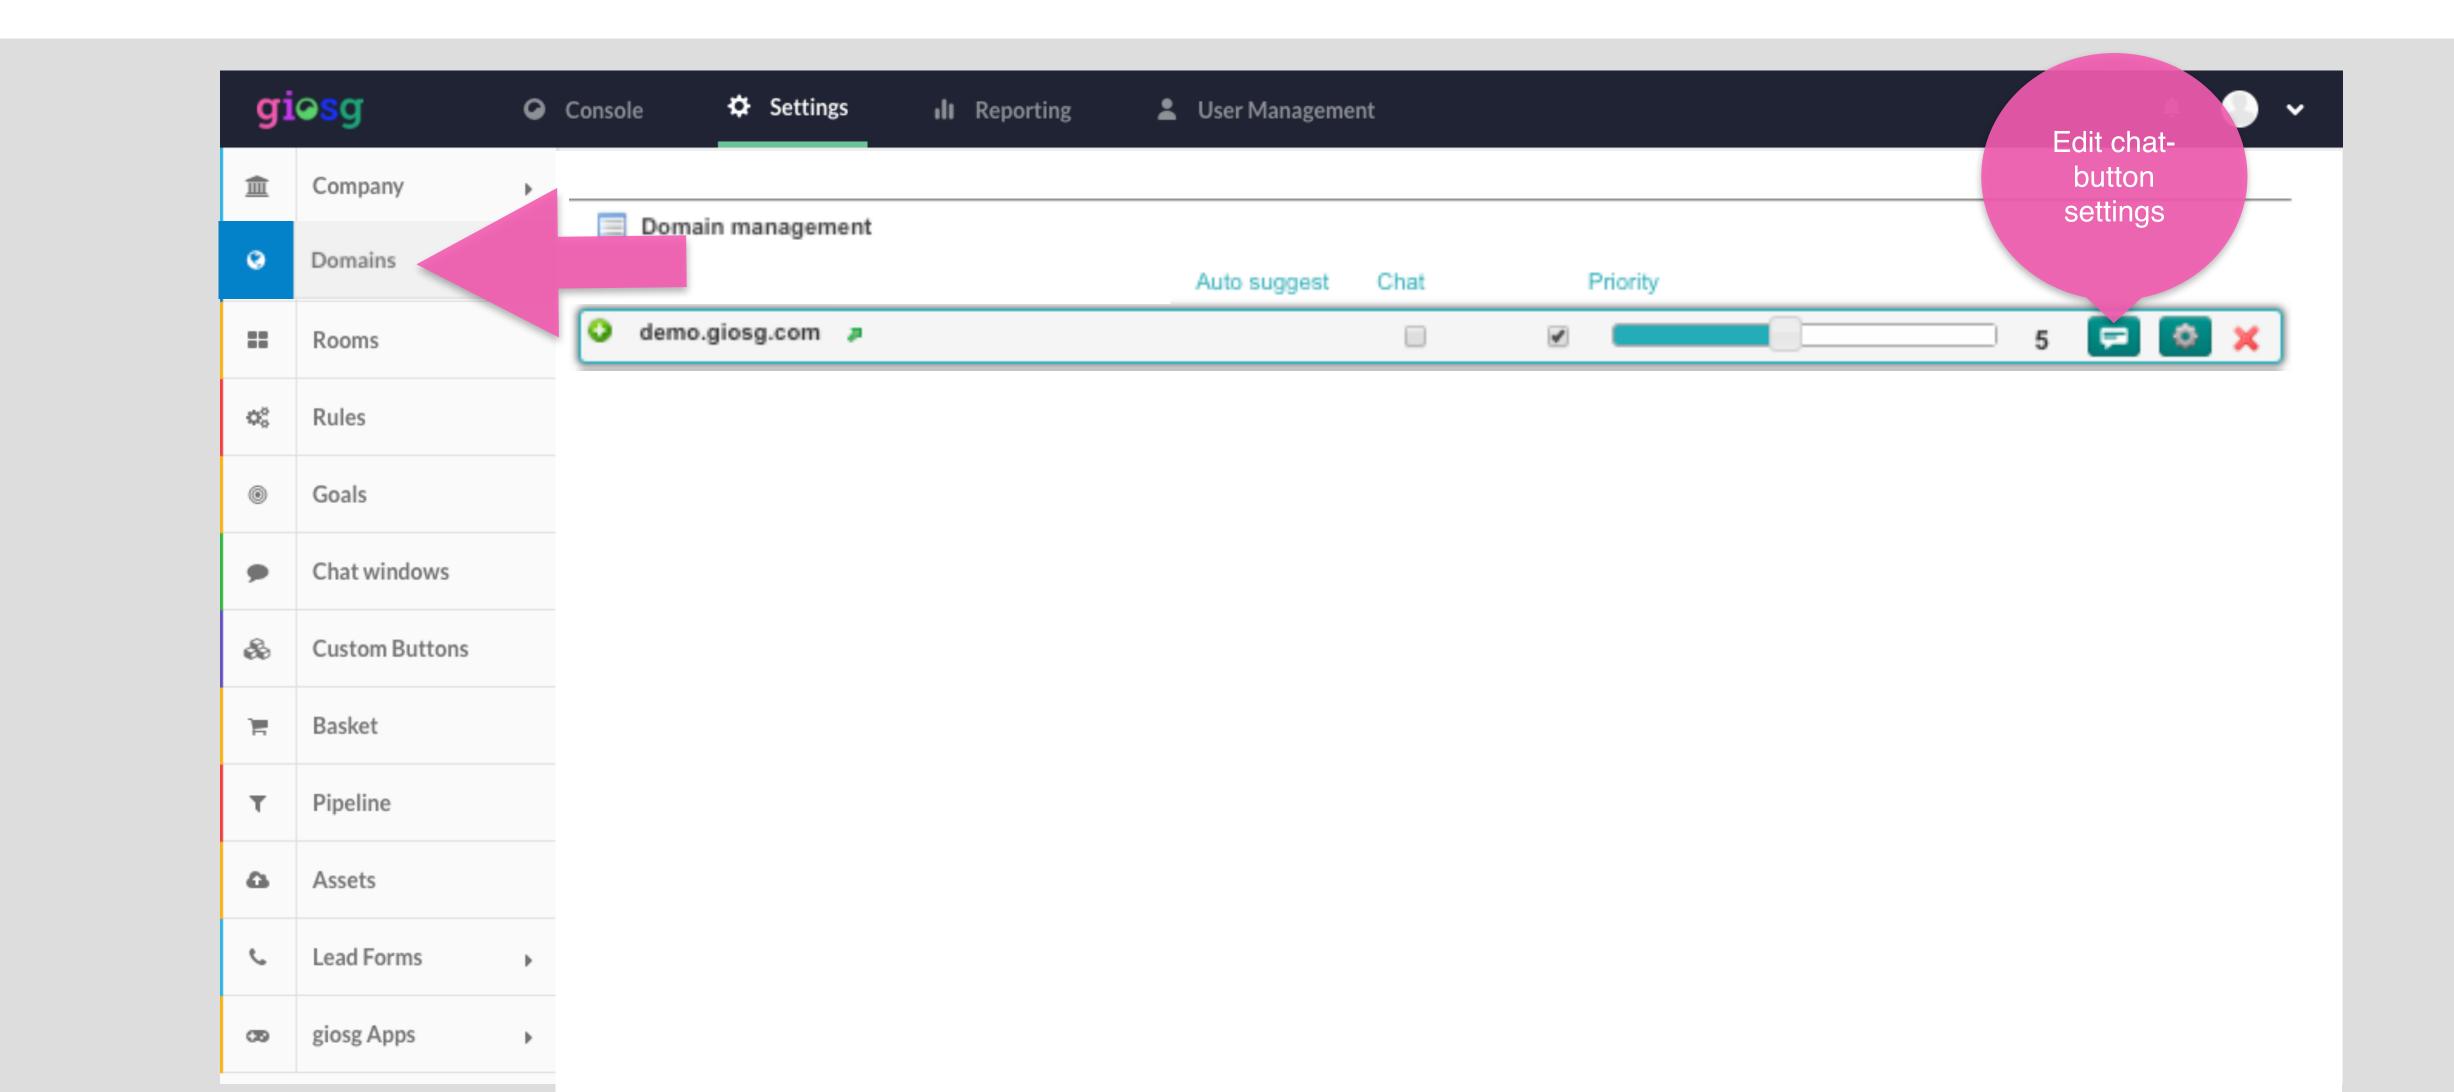

#### Domains management

From the domain settings you can edit the chat button

# Customize chat button

- Click on the speech bubble in "domains management"
- You are able to edit the chatbutton settings