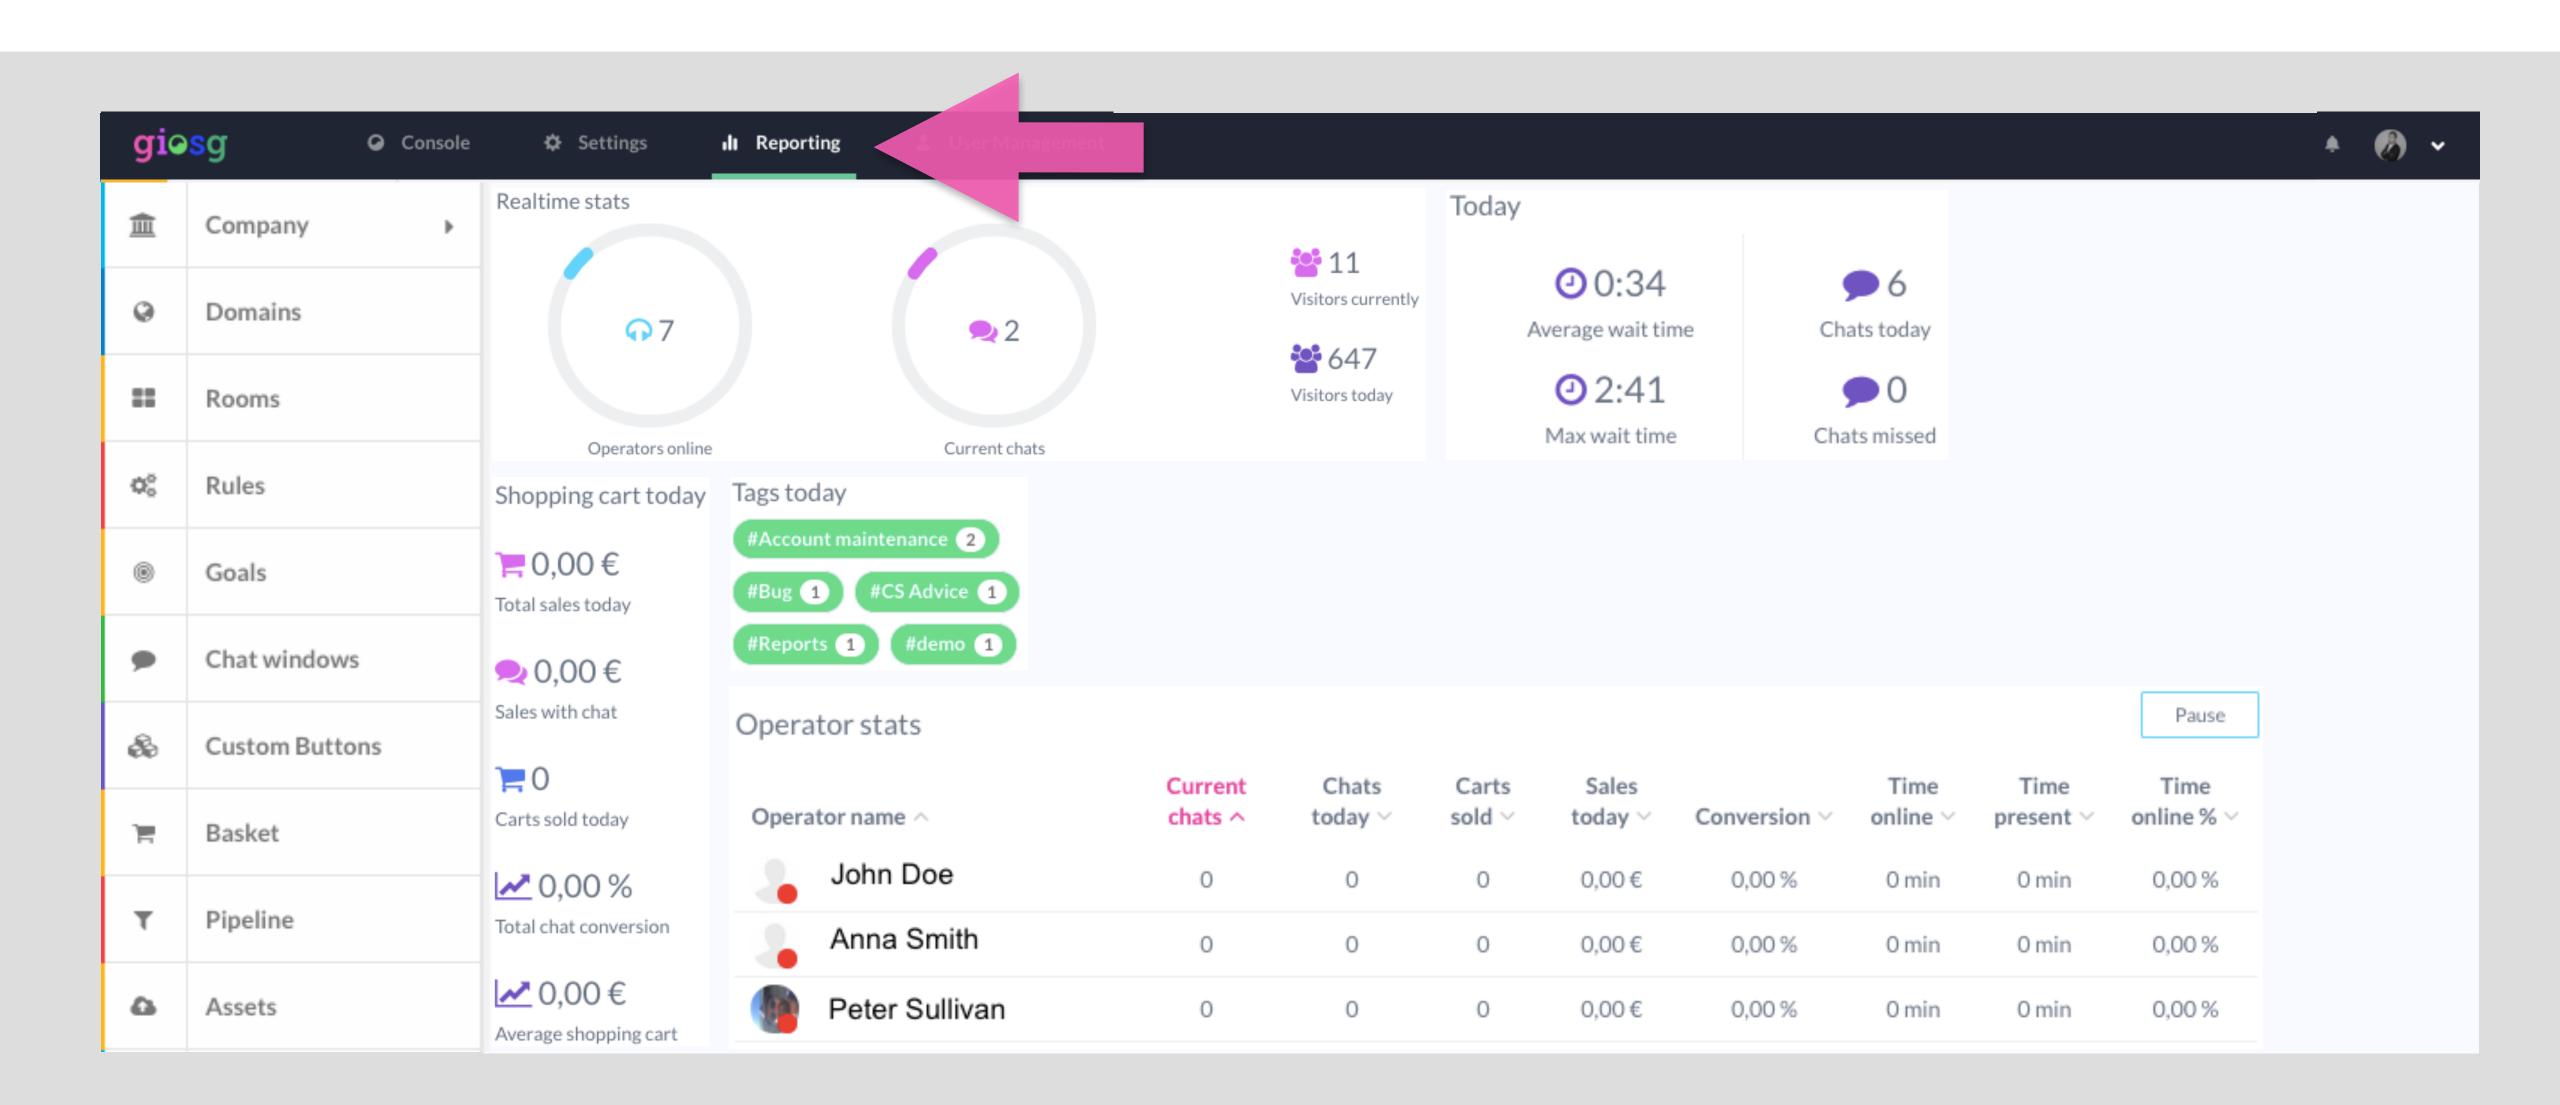

### Reporting

#### Reports

 From the Reports page you can find statistics on your website visitors and the chat-service

 You can also export reports manually or send them automatically to your email