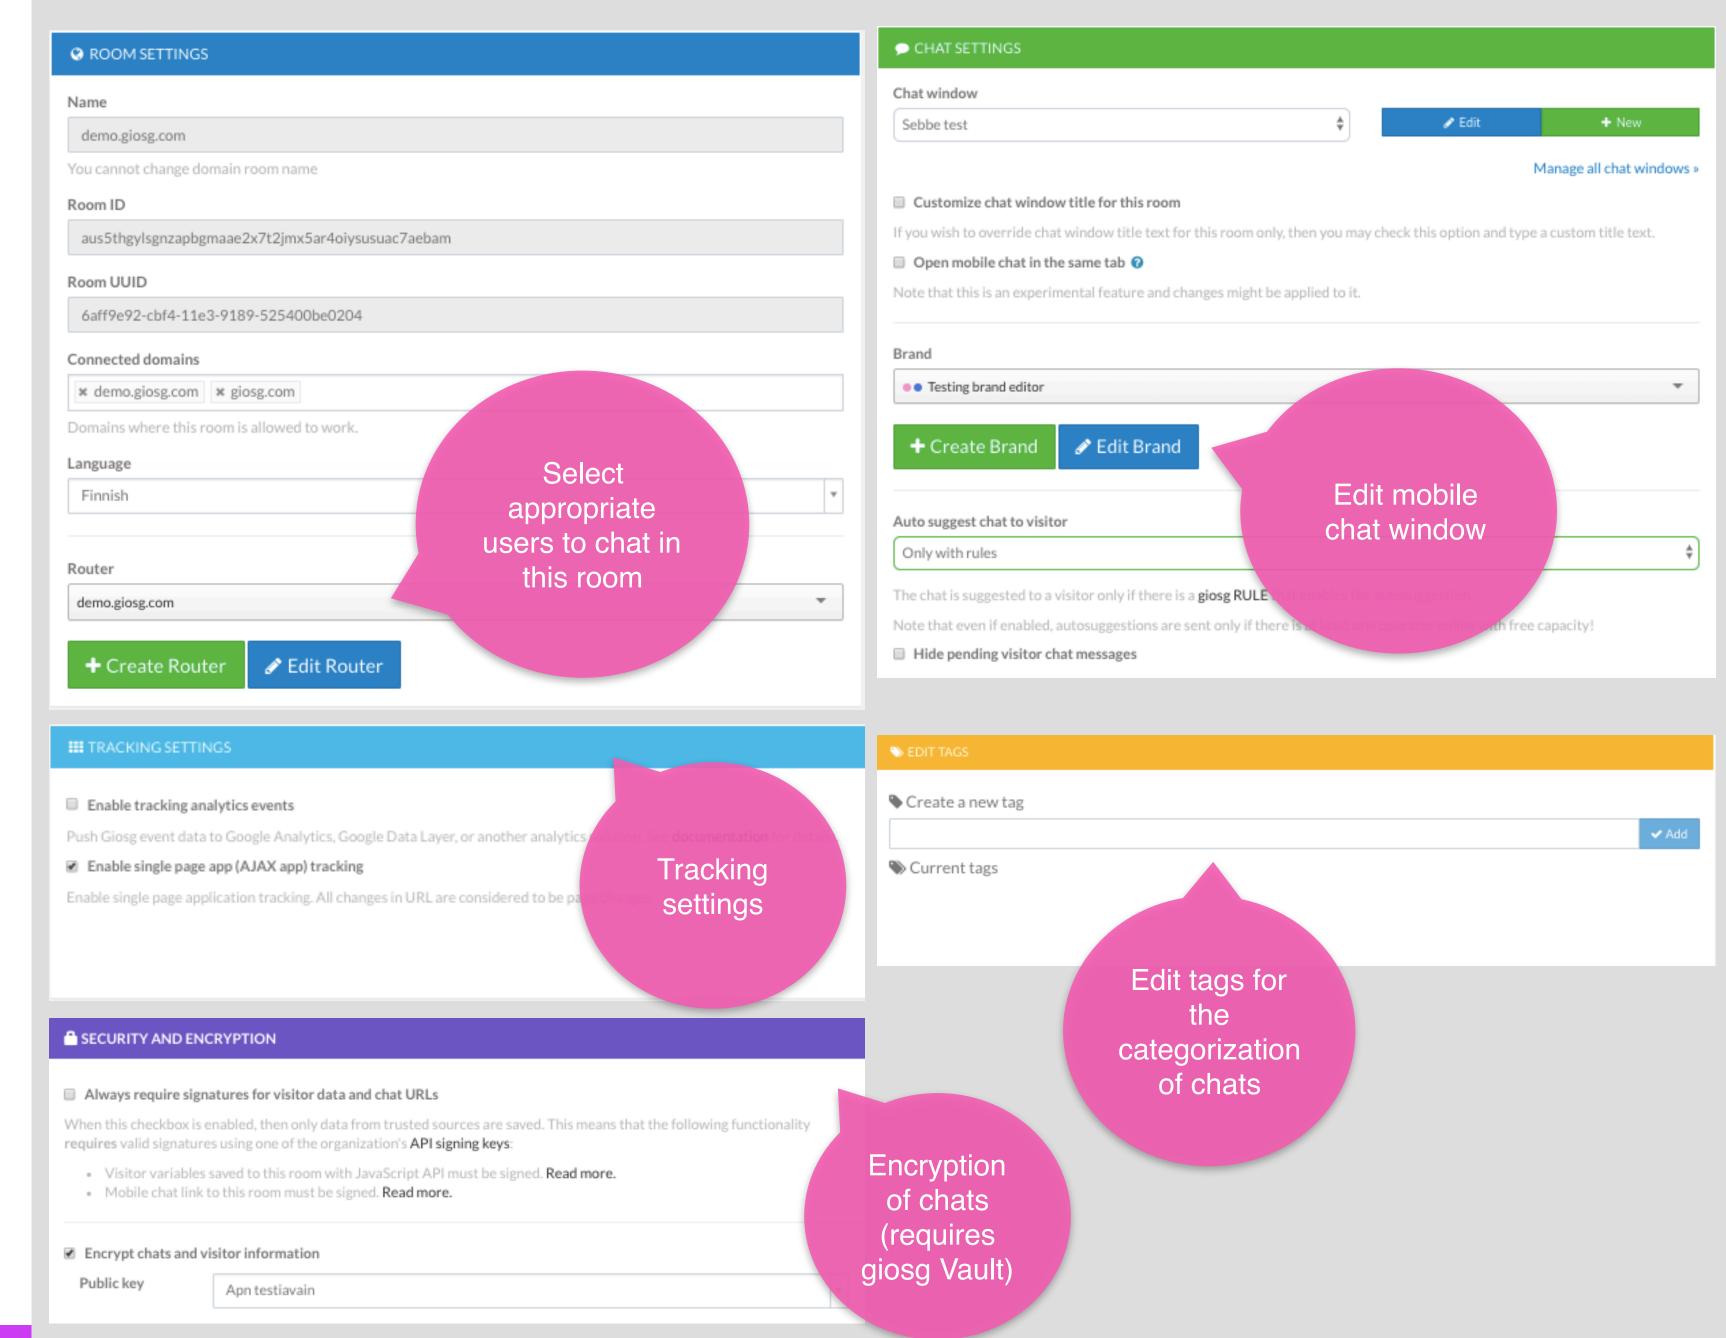

# Customize the chat window for each domain

Mobile chat link to this room must be signed. Read more.

Apn testiavain

Encrypt chats and visitor information

Public key

#### Room settings

Within room settings you can also:

- assign chatting operators to rooms with routers
- edit mobile chat window settings, create tags
- delete sensitive data
- enable service times
- edit tags

## Room-settings

| DELETE SENSITIVE DATA Delete sensitive chat and lead data after | er X days                                  |                                 | Delete da<br>after a tin                                                           |              |                            |                                           |             |  |      |
|-----------------------------------------------------------------|--------------------------------------------|---------------------------------|------------------------------------------------------------------------------------|--------------|----------------------------|-------------------------------------------|-------------|--|------|
| •                                                               |                                            |                                 | period                                                                             | period       |                            |                                           |             |  | days |
| /isitor details, chat messages, and lead c                      | contents will be deleted after             | 5 years.                        |                                                                                    |              |                            |                                           |             |  | ·    |
|                                                                 | (chat conversations, lead con              |                                 | cluding all existing chats and leads).<br>or details) will be removed. Other infor | mation may : | still be stored fo         | r reporting purposes.                     |             |  |      |
| <b>⊘</b> Disable                                                |                                            |                                 |                                                                                    |              |                            |                                           |             |  |      |
|                                                                 |                                            |                                 |                                                                                    |              |                            |                                           |             |  |      |
| <b>⊙</b> SERVICE HOURS                                          |                                            |                                 |                                                                                    |              |                            |                                           |             |  |      |
|                                                                 | Enable service hours                       |                                 |                                                                                    |              |                            |                                           |             |  |      |
|                                                                 | Timezone                                   | Europe/Hel                      | sinki                                                                              | ۳            |                            |                                           |             |  |      |
|                                                                 | Manday                                     |                                 |                                                                                    |              |                            |                                           |             |  |      |
|                                                                 | Monday                                     | Open at                         | 09:00                                                                              | 0            | Close at                   | 24:00                                     | 0           |  |      |
| Service                                                         | Tuesday                                    |                                 | 09:00 Service opening time                                                         | 0            | Close at                   | 24:00<br>Service closing time             | 0           |  |      |
| Service<br>hours for the                                        |                                            |                                 | Service opening time                                                               |              |                            |                                           |             |  |      |
|                                                                 | Tuesday                                    | Open at                         | Service opening time 08:00                                                         | O            | Close at                   | Service closing time 09:00                | 0           |  |      |
| hours for the                                                   | Tuesday                                    | Open at Open at                 | Service opening time 08:00 09:00                                                   | 0            | Close at                   | Service closing time  09:00  09:45        | 0           |  |      |
| hours for the                                                   | Tuesday<br>Wednesday<br>Thursday           | Open at Open at Open at         | Service opening time 08:00 09:00                                                   | 0            | Close at Close at          | Service closing time  09:00  09:45  13:15 | 0           |  |      |
| hours for the                                                   | Tuesday<br>Wednesday<br>Thursday<br>Friday | Open at Open at Open at Open at | Service opening time  08:00  09:00  08:00                                          | 0 0          | Close at Close at Close at | Service closing time  09:00  09:45  13:15 | ©<br>©<br>© |  |      |