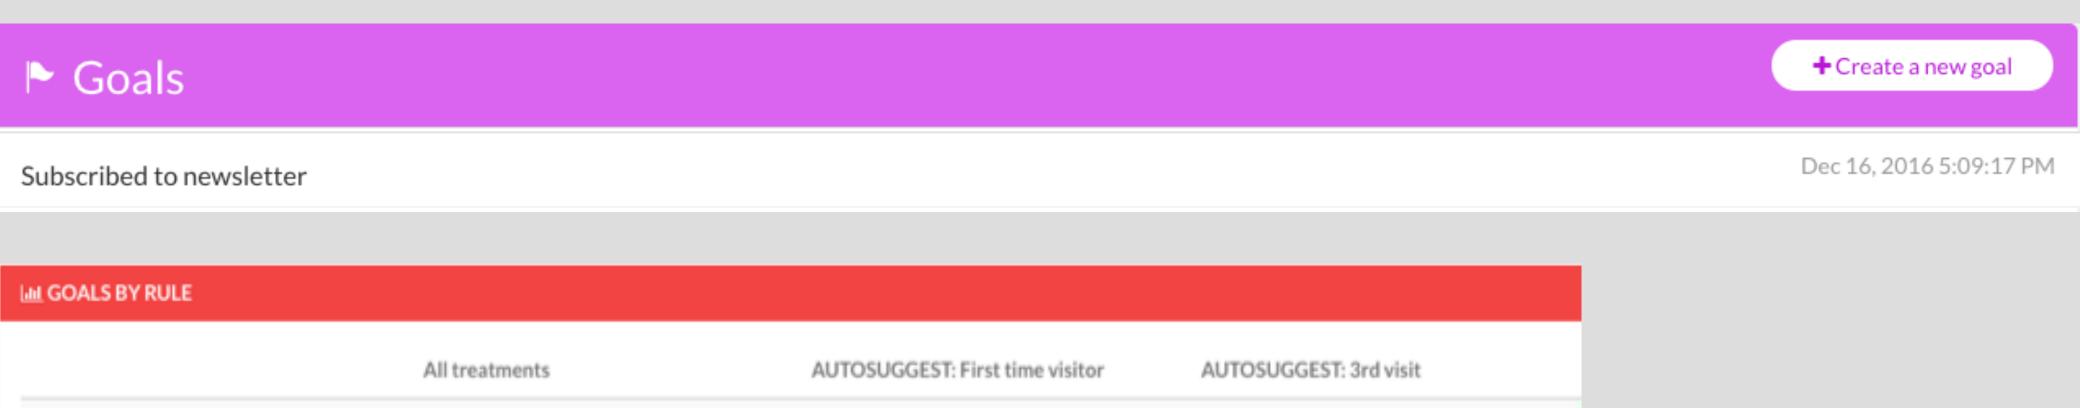

### Giosg GOALS

After you have created the Goal you can see it in the Goals list and you can monitor it from the Rules & Goals section in the reporting

|                           | All treatments | AUTOSUGGEST: First time visitor | AUTOSUGGEST: 3rd visit |
|---------------------------|----------------|---------------------------------|------------------------|
| Total impressions         | 17,460         | 348                             | 324                    |
| Sessions with impressions | 2,537          | 348                             | 324                    |
| Purchased carts           | 18             | 7                               | 4                      |
| Goals reached             |                |                                 |                        |
| Total goals reached       | 6              | 3                               | 3                      |
| Subscribed to newsletter  | 6              | 3                               | 3                      |
| Sales per currency        |                |                                 |                        |