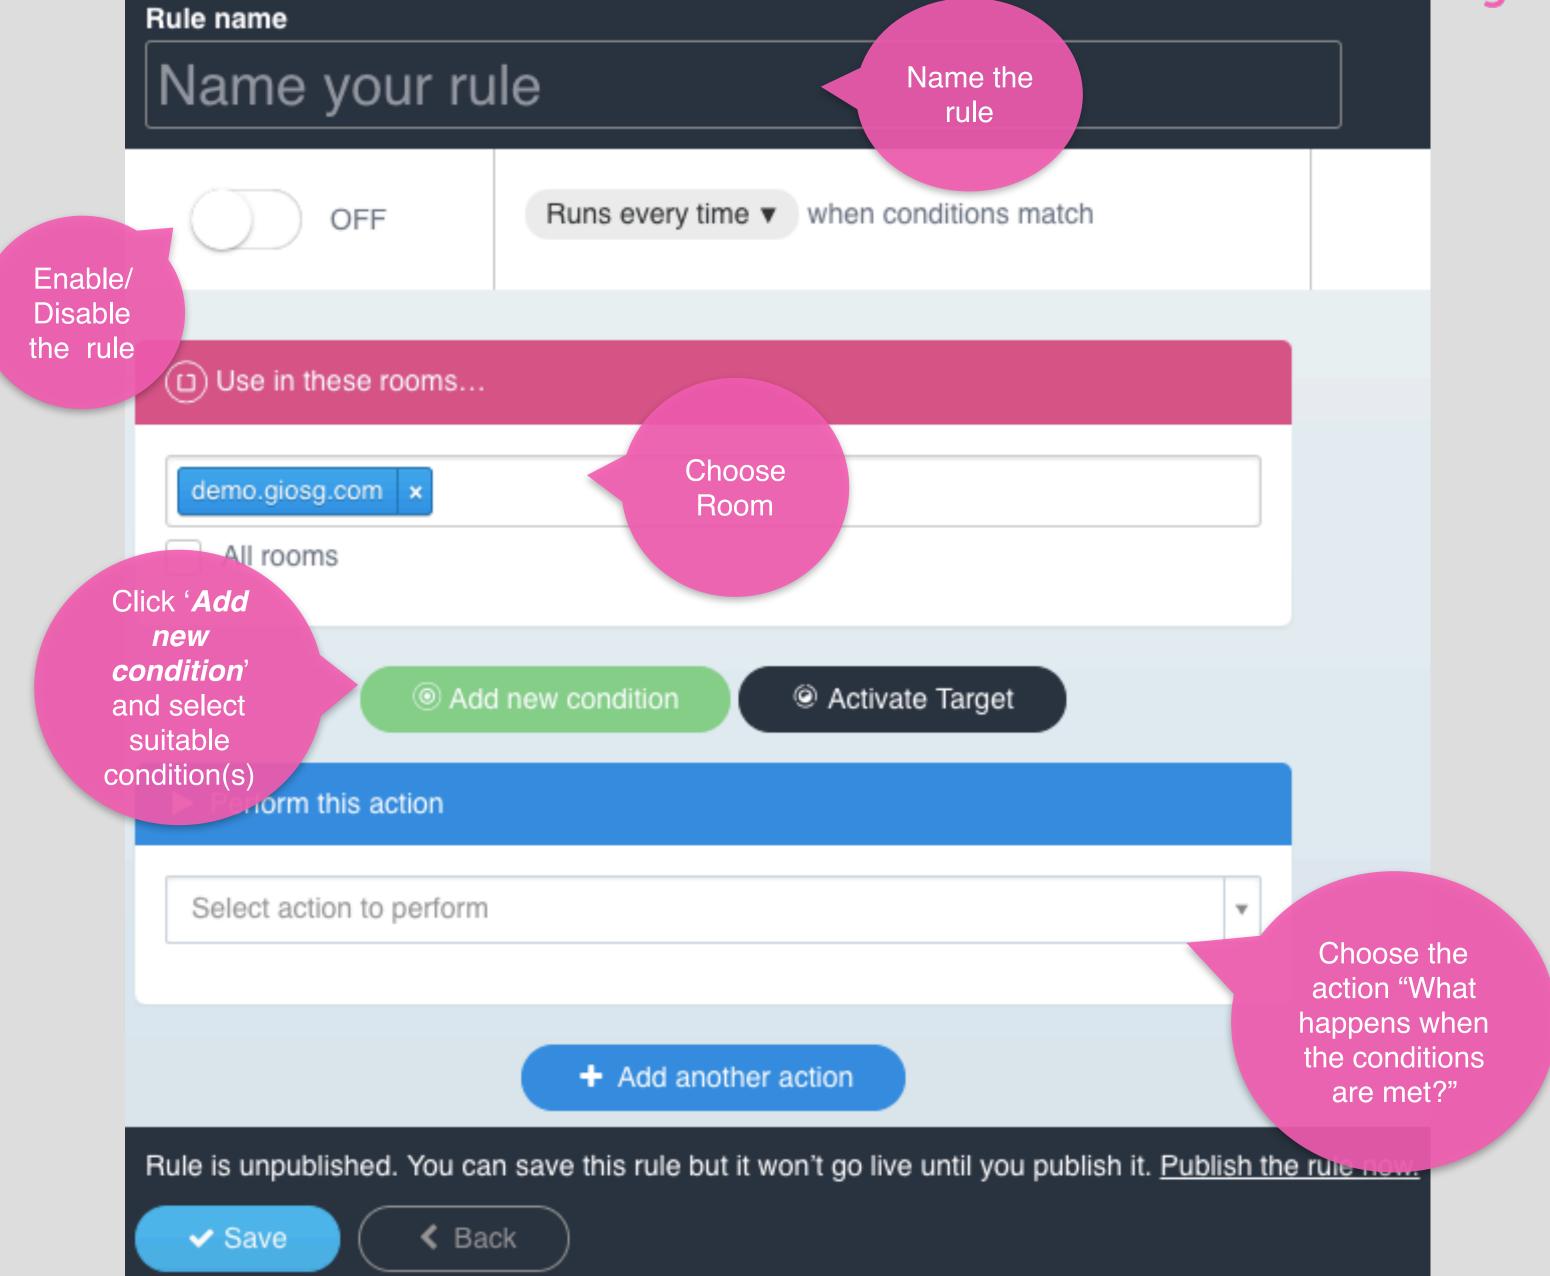

| Open at Open at Open at         | Service opening time 08:00 09:00                                                   | 0            | Close at Close at          | Service closing time  09:00  09:45  13:15 | 0           |  |      |
| hours for the                                                   | Tuesday<br>Wednesday<br>Thursday<br>Friday | Open at Open at Open at Open at | Service opening time  08:00  09:00  08:00                                          | 0 0          | Close at Close at Close at | Service closing time  09:00  09:45  13:15 | ©<br>©<br>© |  |      |



### giosg RULES

Giosg RULES personalizes your online experience in real time.

With giosg RULES you can customize your messages and create intelligent rules on your website!



# Creating a rule with giosg RULES







### Giosg GOALS

With giosg GOALS you can monitor how your RULES are performing





### Giosg GOALS

After you have created the Goal you can see it in the Goals list and you can monitor it from the Rules & Goals section in the reporting



|                           | All treatments | AUTOSUGGEST: First time visitor | AUTOSUGGEST: 3rd visit |
|---------------------------|----------------|---------------------------------|------------------------|
| Total impressions         | 17,460         | 348                             | 324                    |
| Sessions with impressions | 2,537          | 348                             | 324                    |
| Purchased carts           | 18             | 7                               | 4                      |
| Goals reached