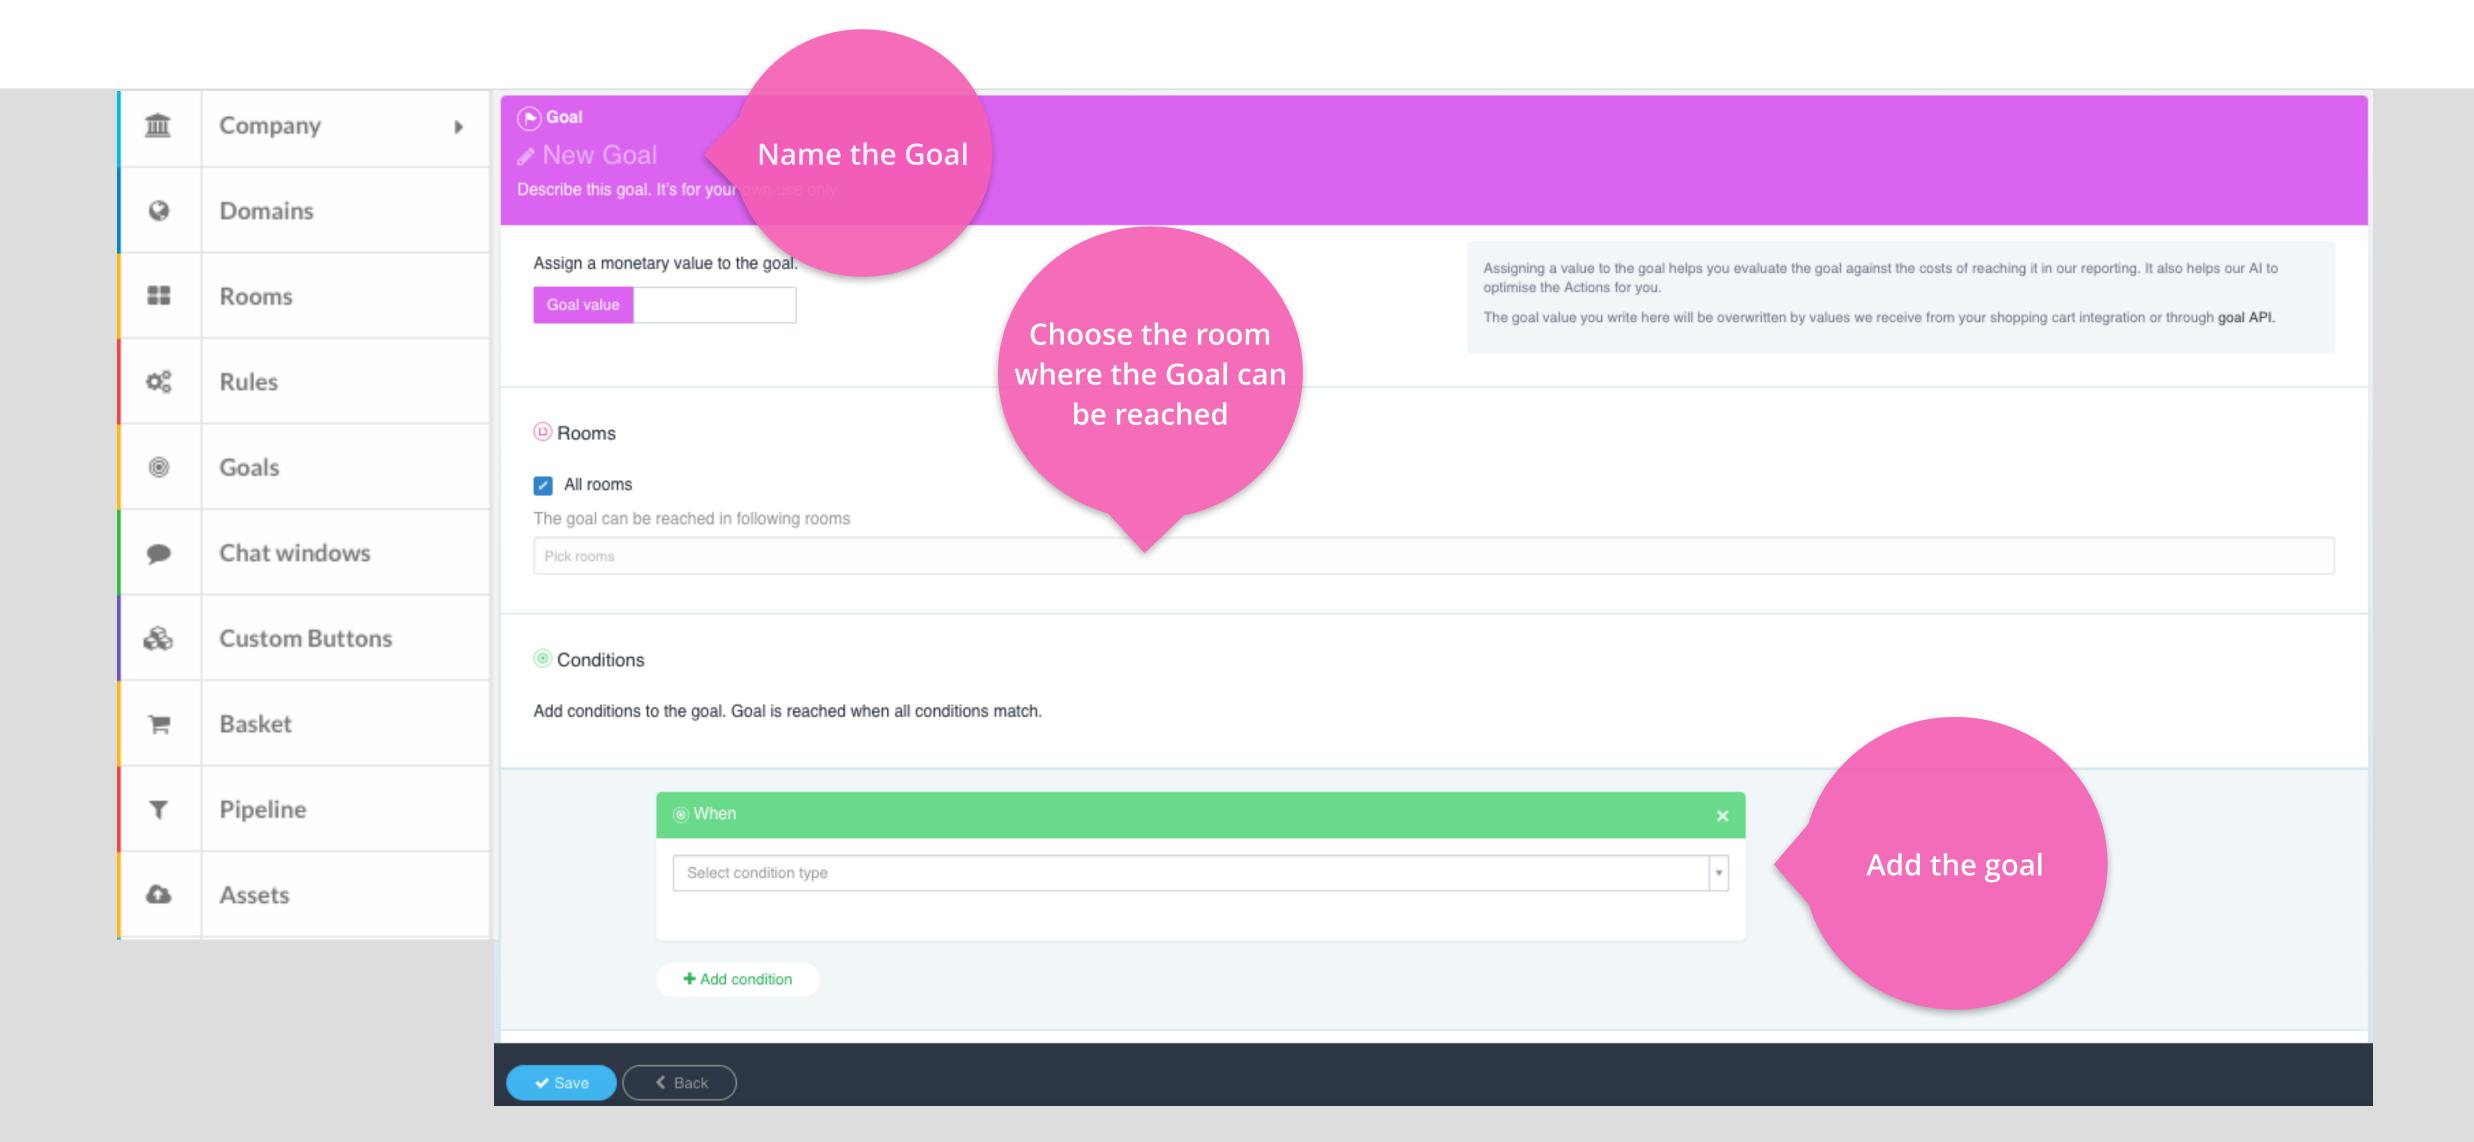

### Giosg GOALS

With giosg GOALS you can monitor how your RULES are performing

### Giosg GOALS

After you have created the Goal you can see it in the Goals list and you can monitor it from the Rules & Goals section in the reporting

|                           | All treatments | AUTOSUGGEST: First time visitor | AUTOSUGGEST: 3rd visit |
|---------------------------|----------------|---------------------------------|------------------------|
| Total impressions         | 17,460         | 348                             | 324                    |
| Sessions with impressions | 2,537          | 348                             | 324                    |
| Purchased carts           | 18             | 7                               | 4                      |
| Goals reached             |                |                                 |                        |
| Total goals reached       | 6              | 3                               | 3                      |
| Subscribed to newsletter  | 6              | 3                               | 3                      |
| Sales per currency        |                |                                 |                        |