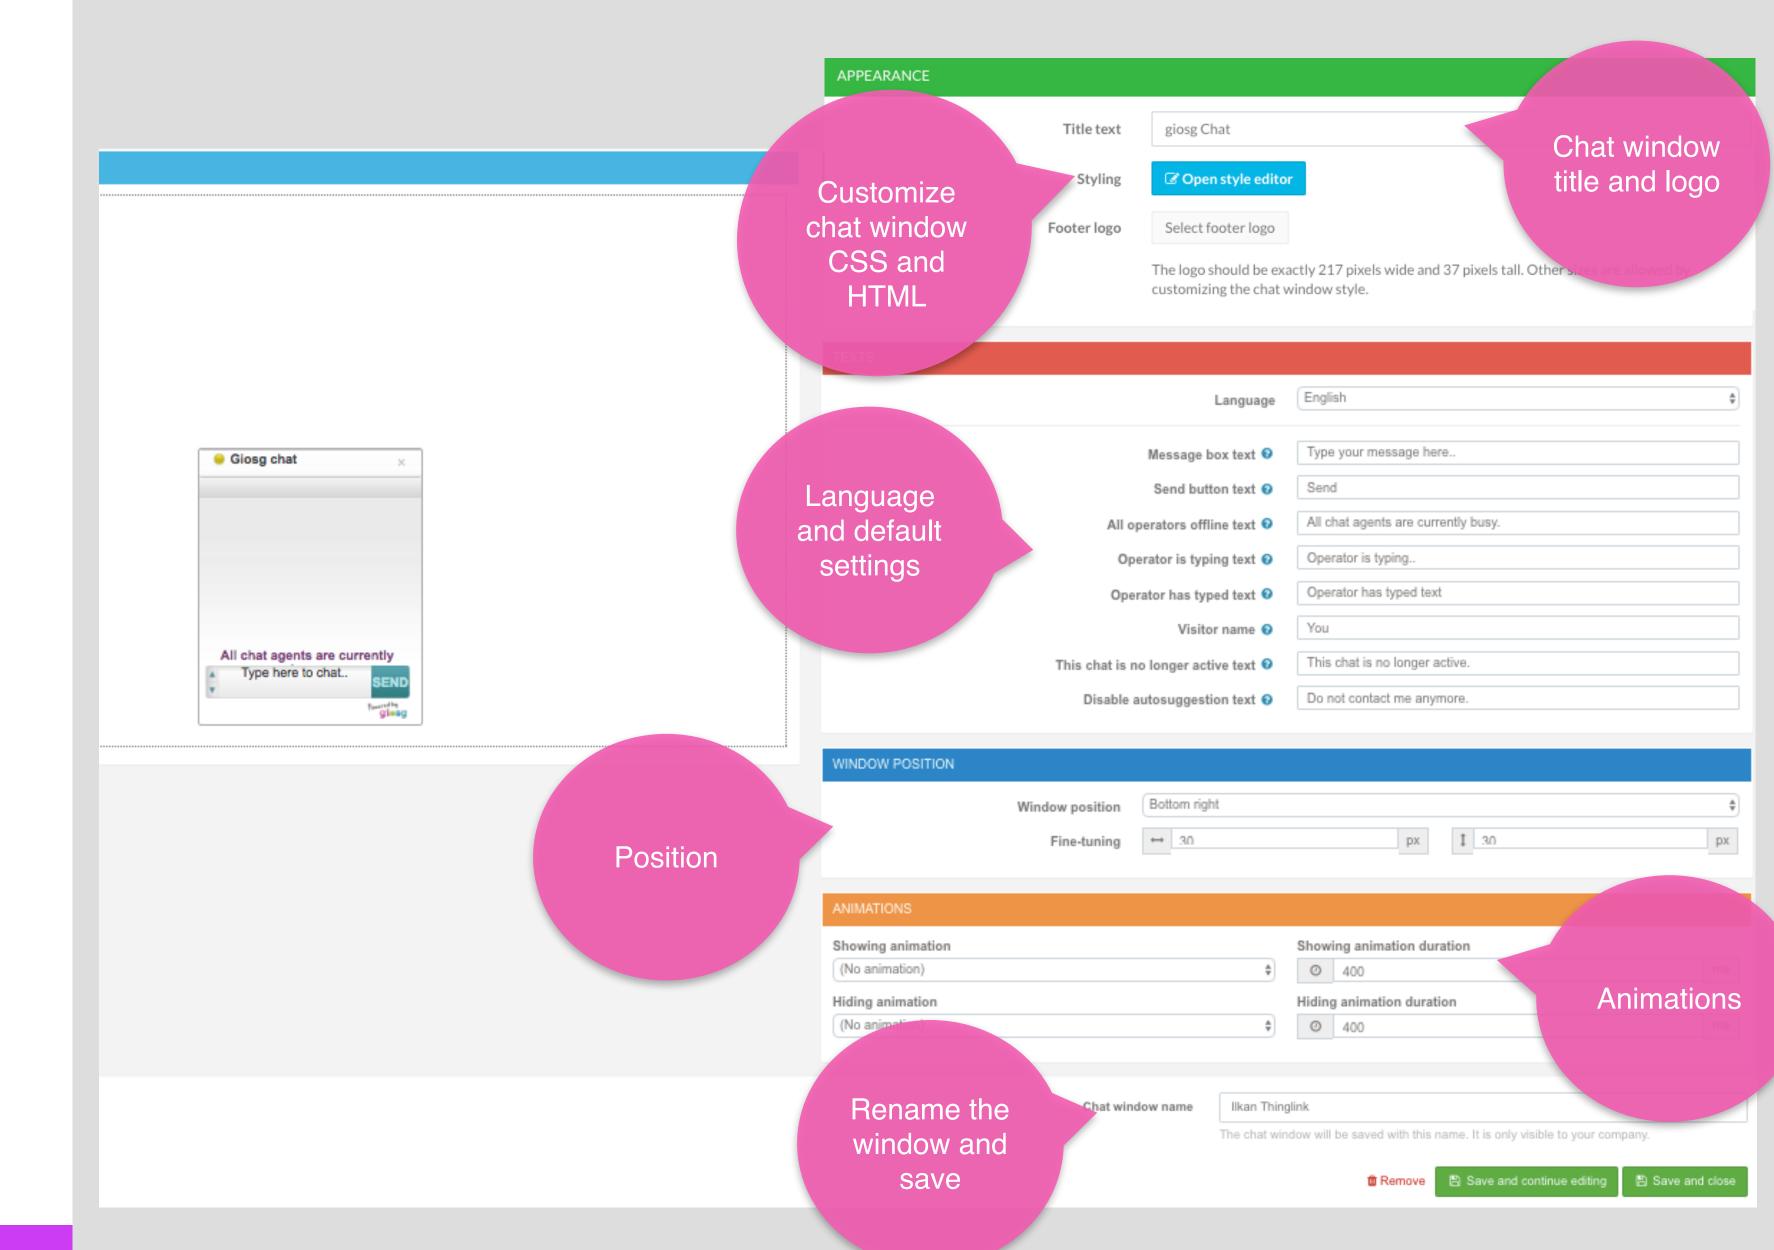

# Customize chat window and chat window settings

 From this view you can edit the chat window, texts, position, layout, etc.