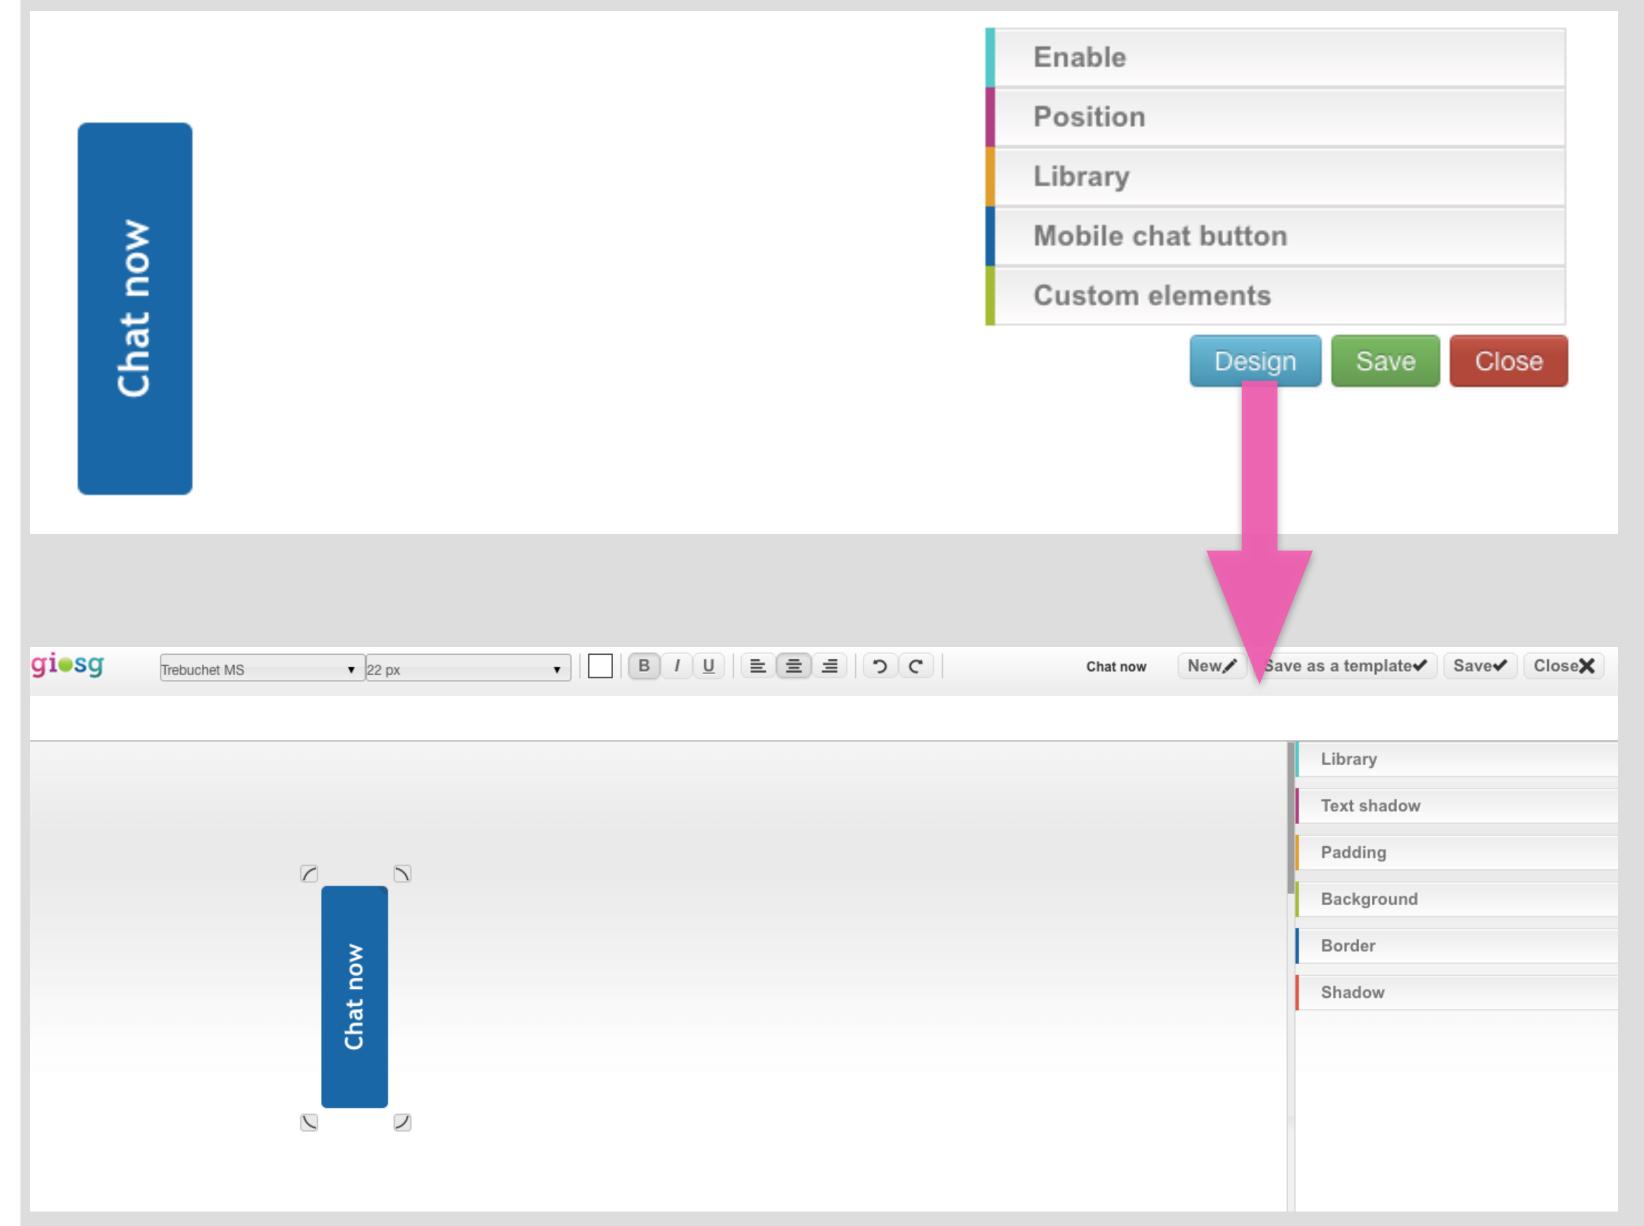

# Editing the chat button

 You can edit the layout of the chat button easily with the chat button editor