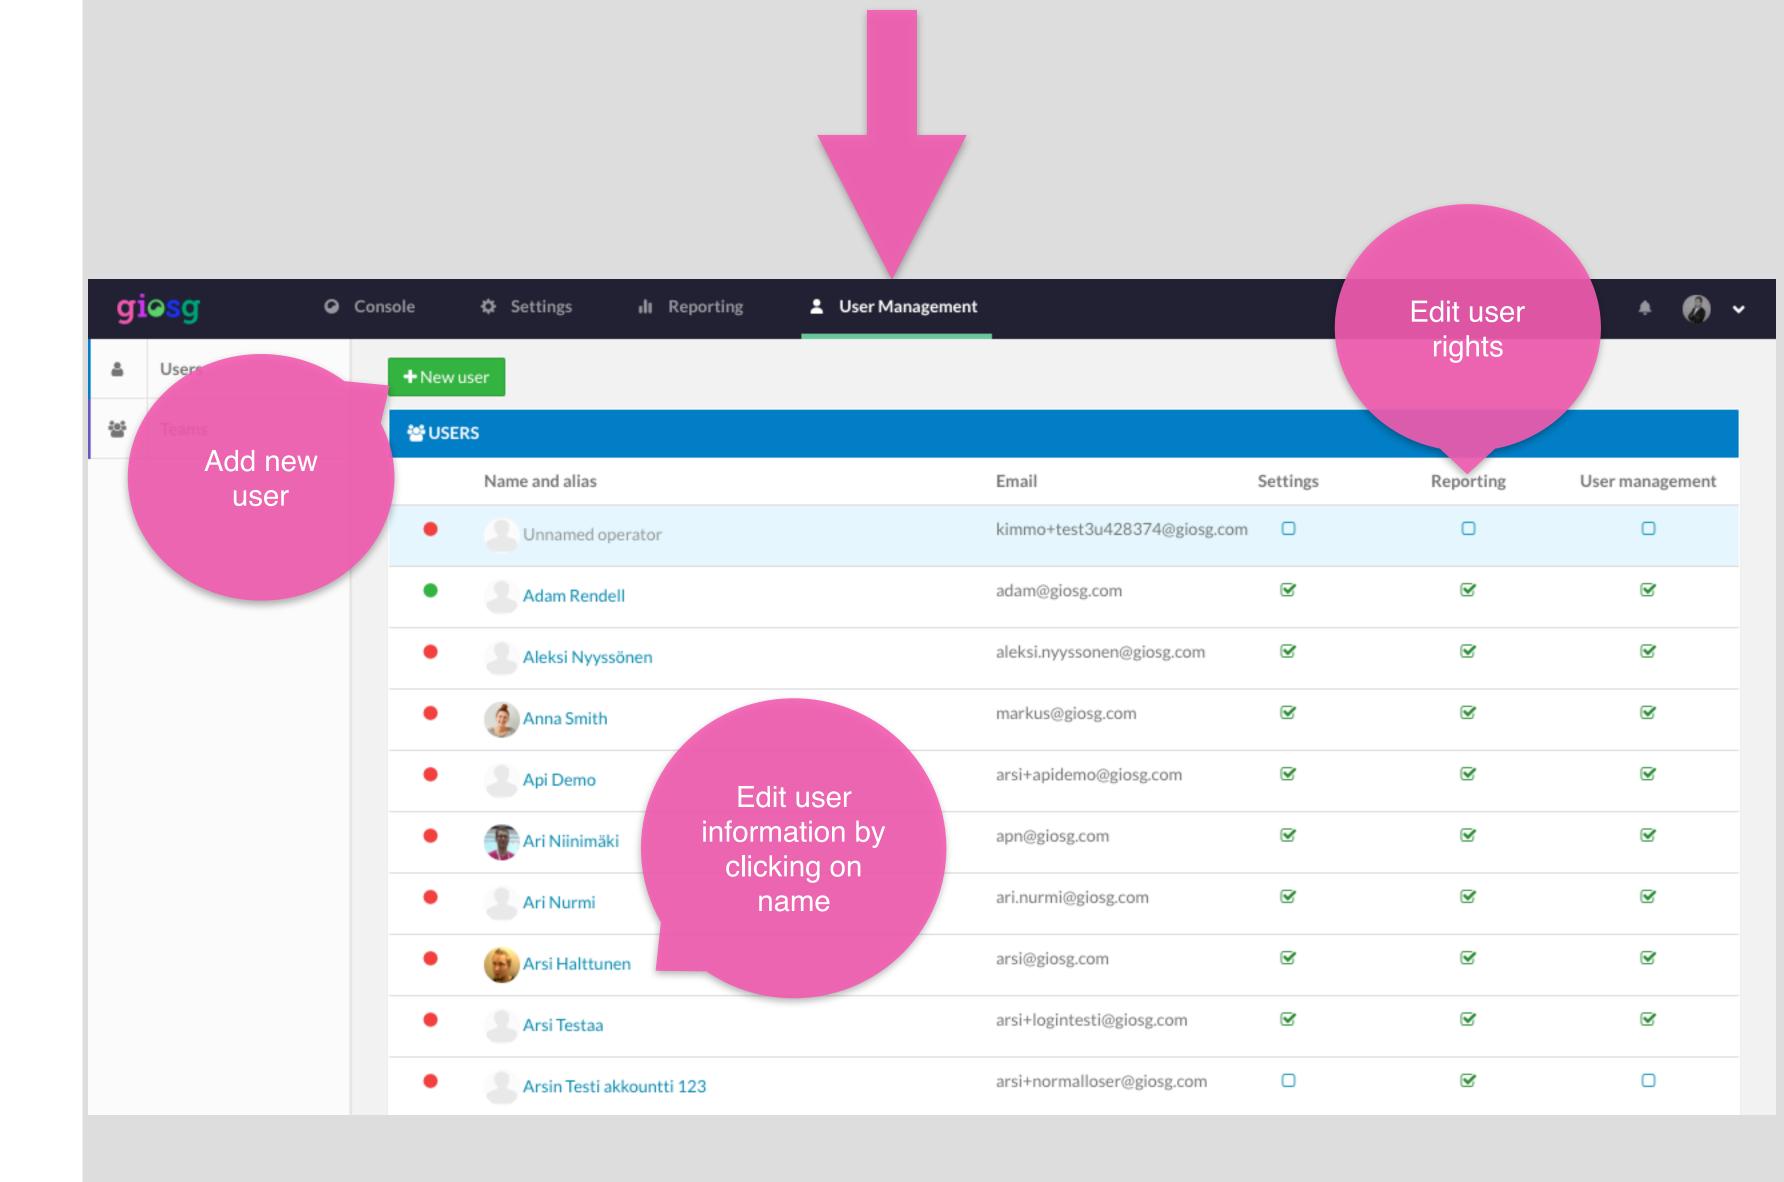

### User management

- Add new users
- Edit user permissions for: settings, reporting and user management