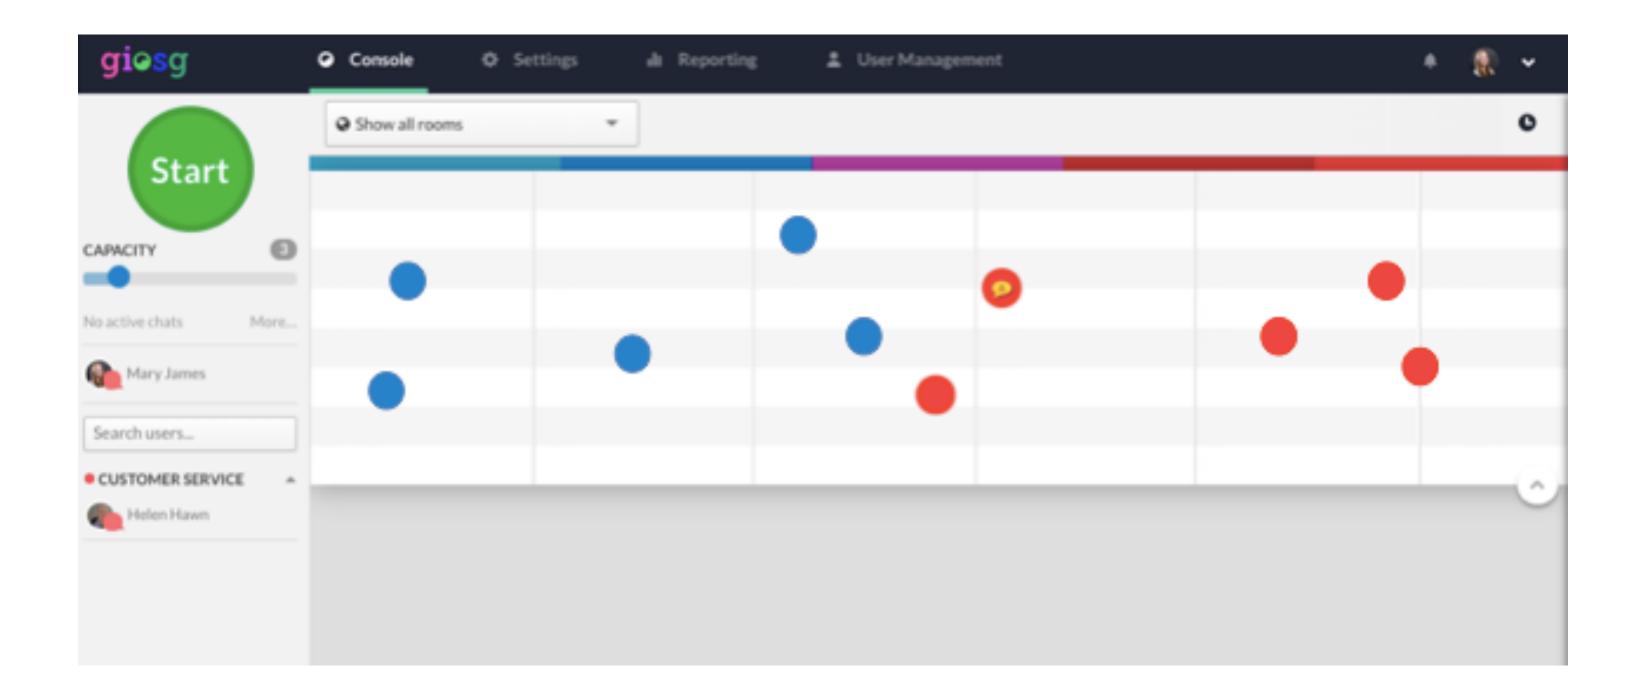

Introduction

As a manager user you can edit your account's settings, such as edit the chat window and button, create autosuggest messages, view reporting and manage users.