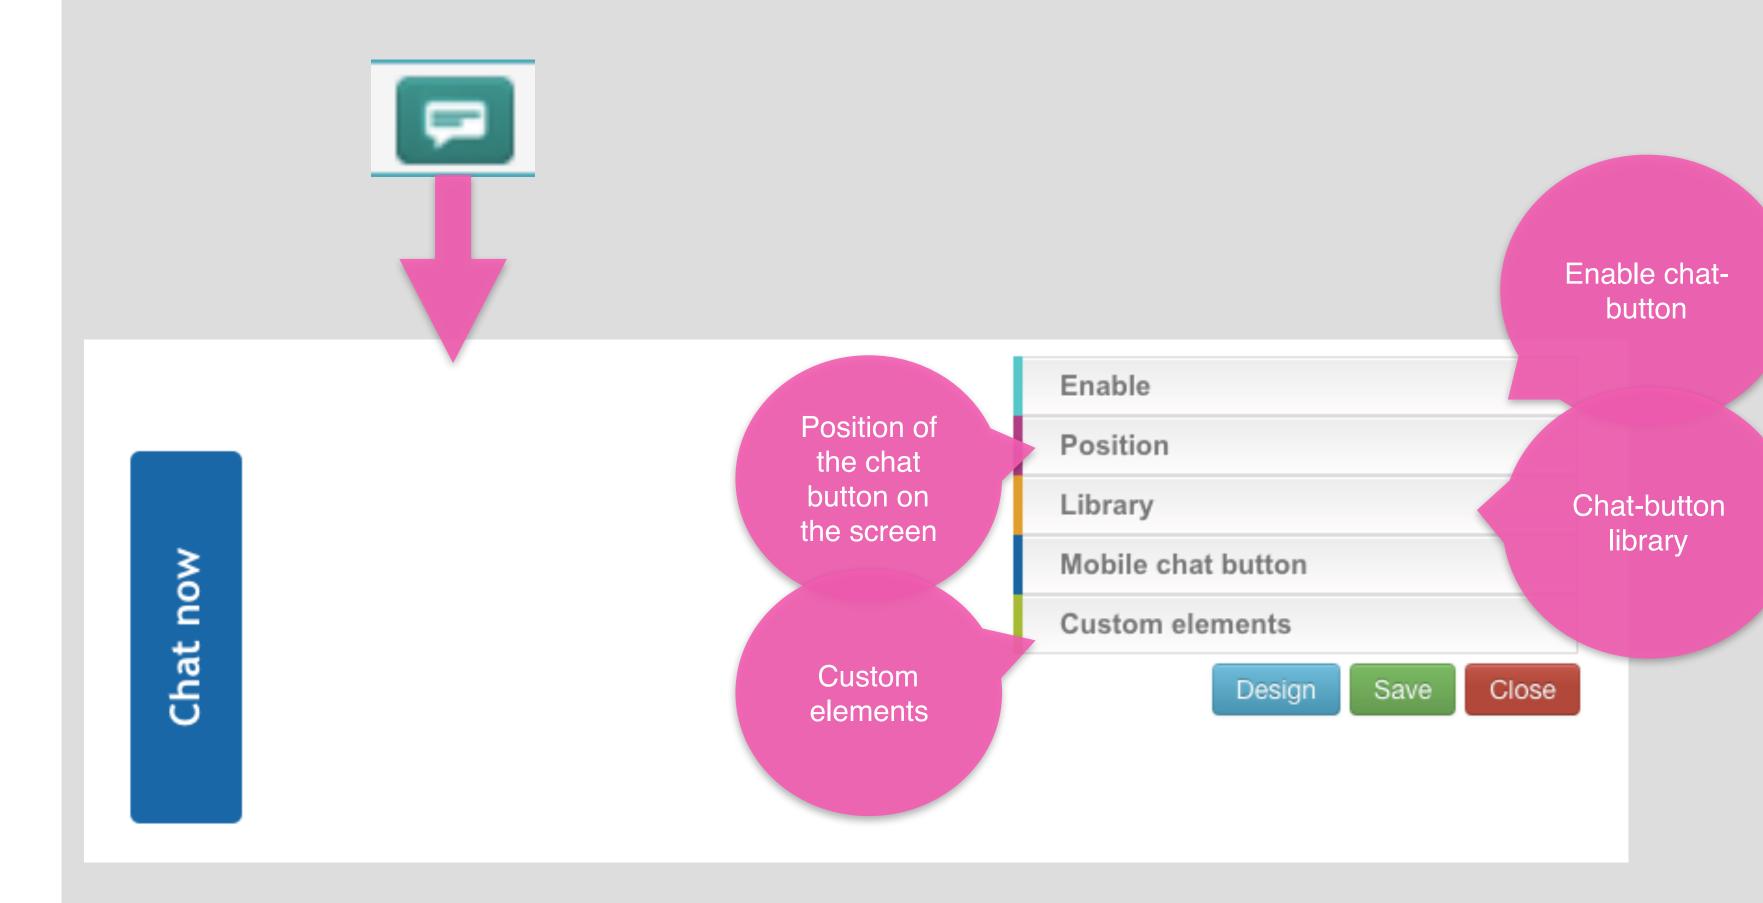

#### Domains management

From the domain settings you can edit the chat button

# Customize chat button

- Click on the speech bubble in "domains management"
- You are able to edit the chatbutton settings

# Editing the chat button

 You can edit the layout of the chat button easily with the chat button editor