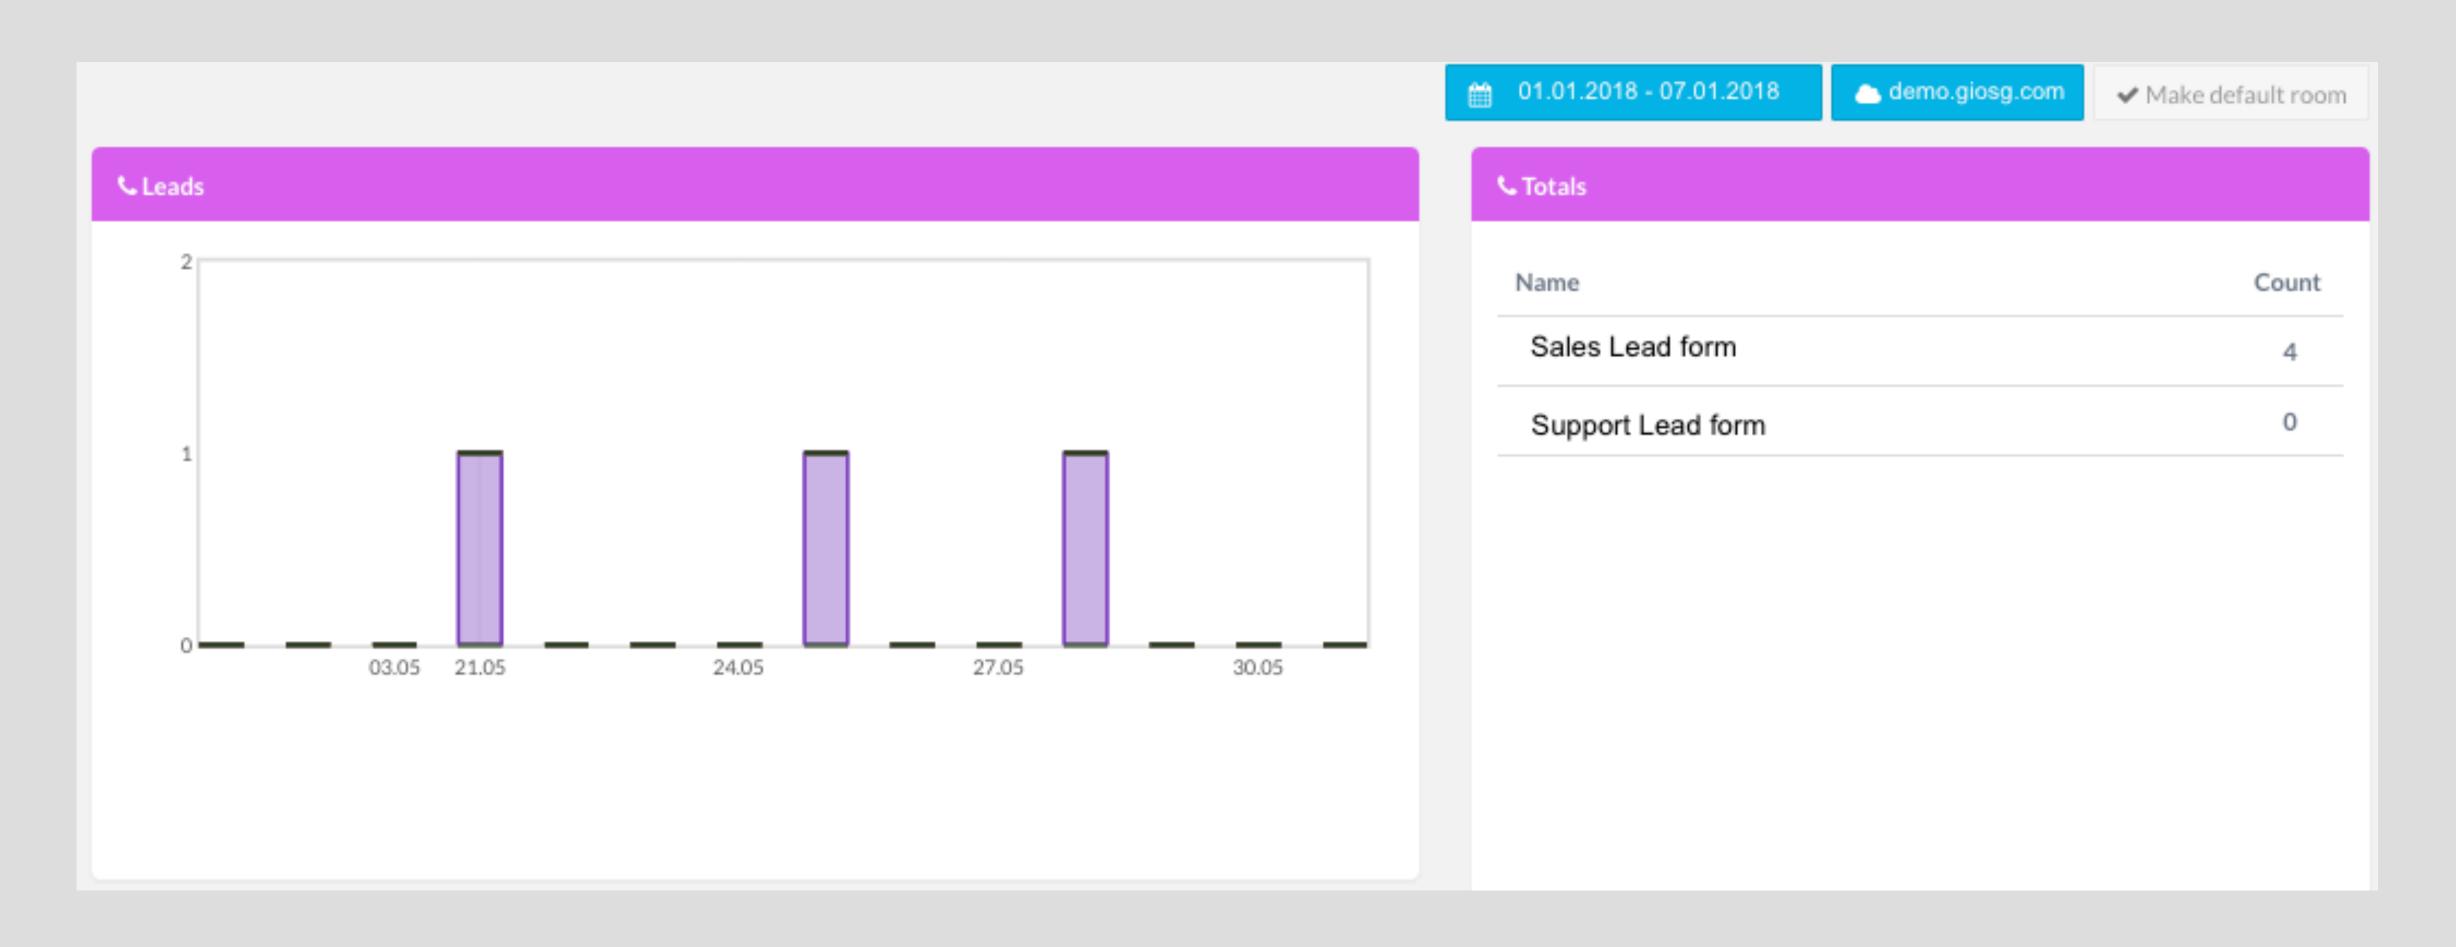

## Leads report

> See how many leads you've collected on certain dates and accordingly to different lead forms (requires giosg LEAD CALL).

The visitor was identified