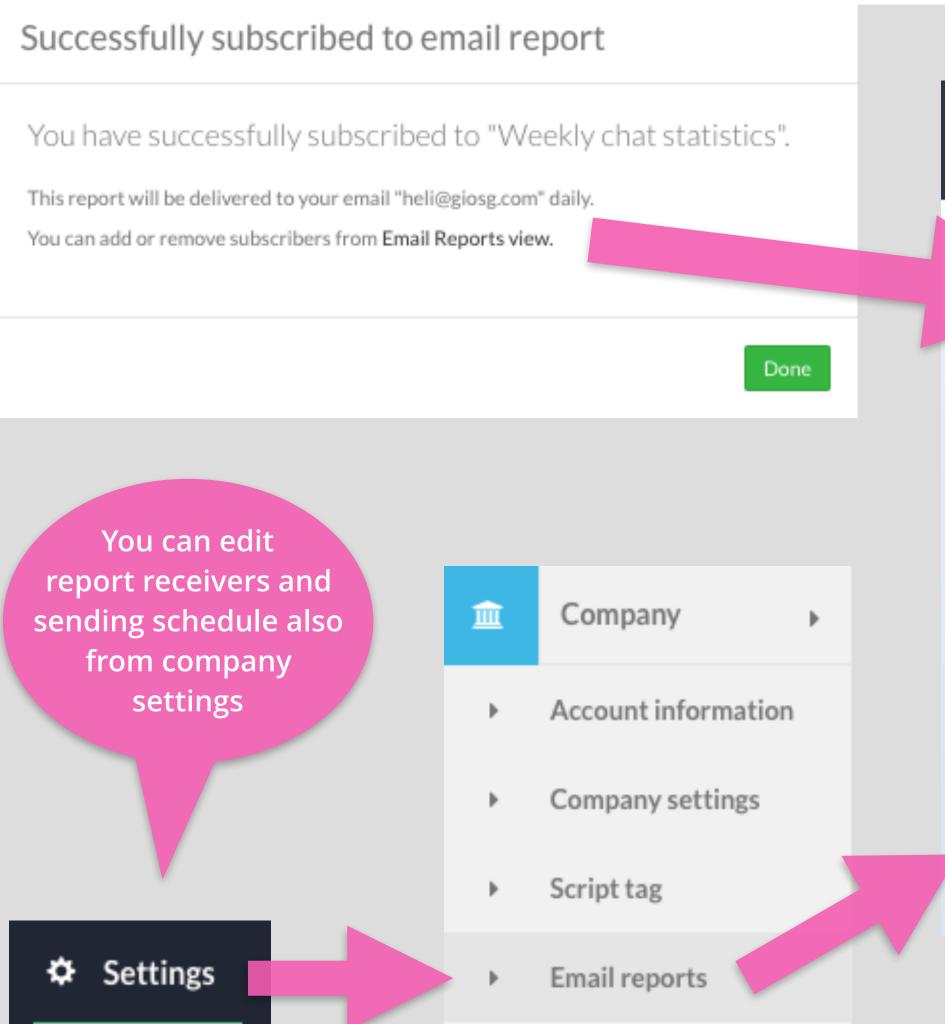

#### Custom reports - email reports

> Create export reports that will be sent to email on daily, weekly or monthly basis.

### Custom reports - email reports

Editing report subscribers