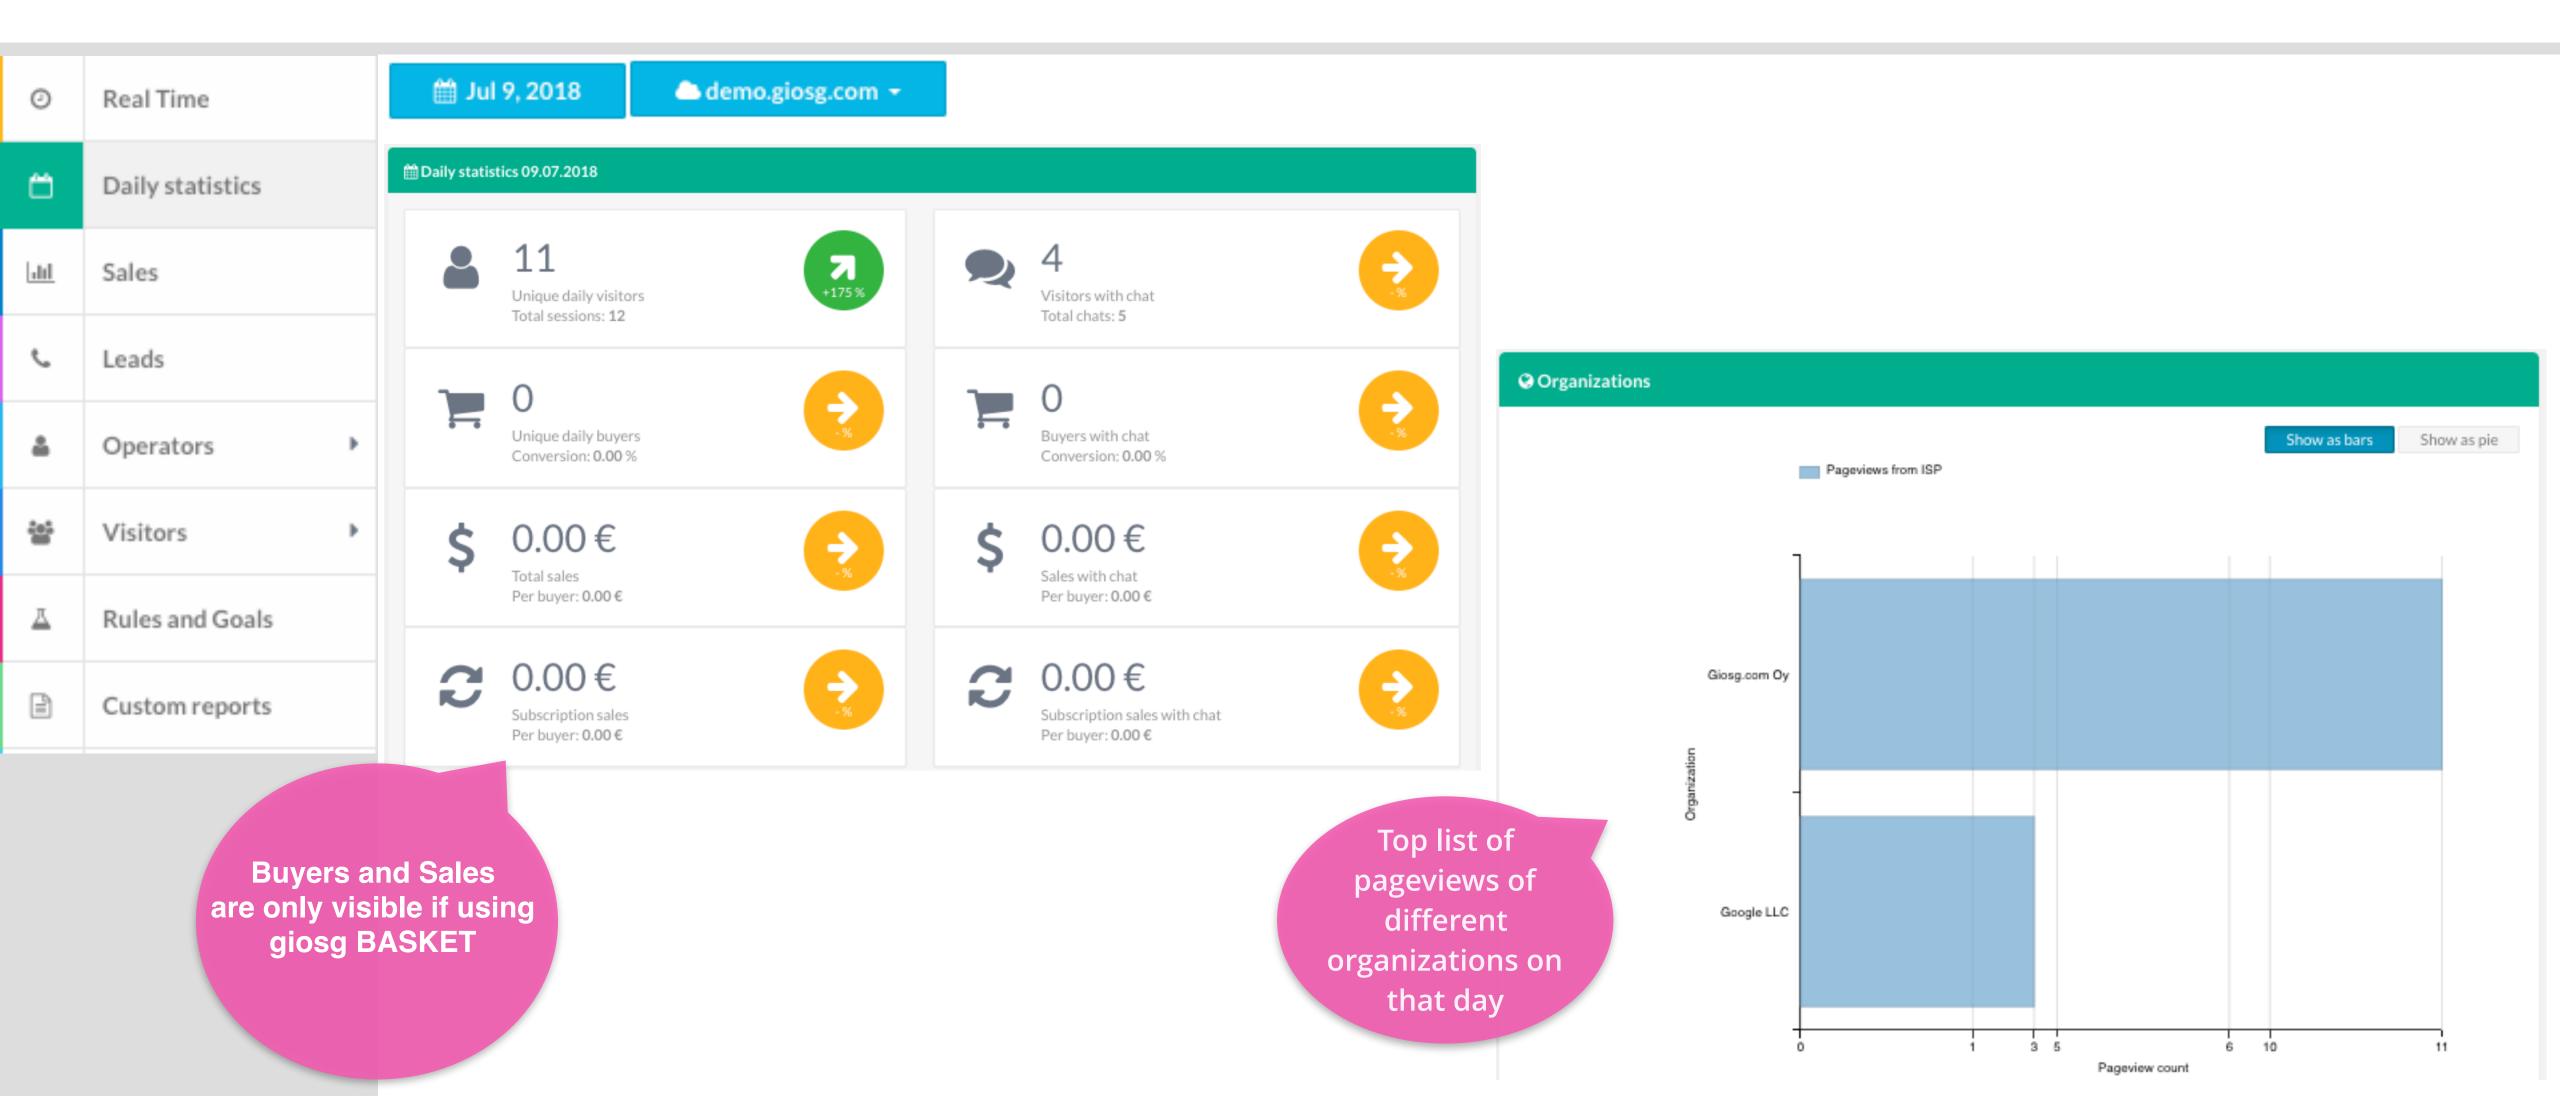

#### Daily Statistics

An overview on any single day's and any room's data. Data is available the day after of any day.

### Visitor Statistics - Organizations

> A list of pageviews from different organizations/service providers