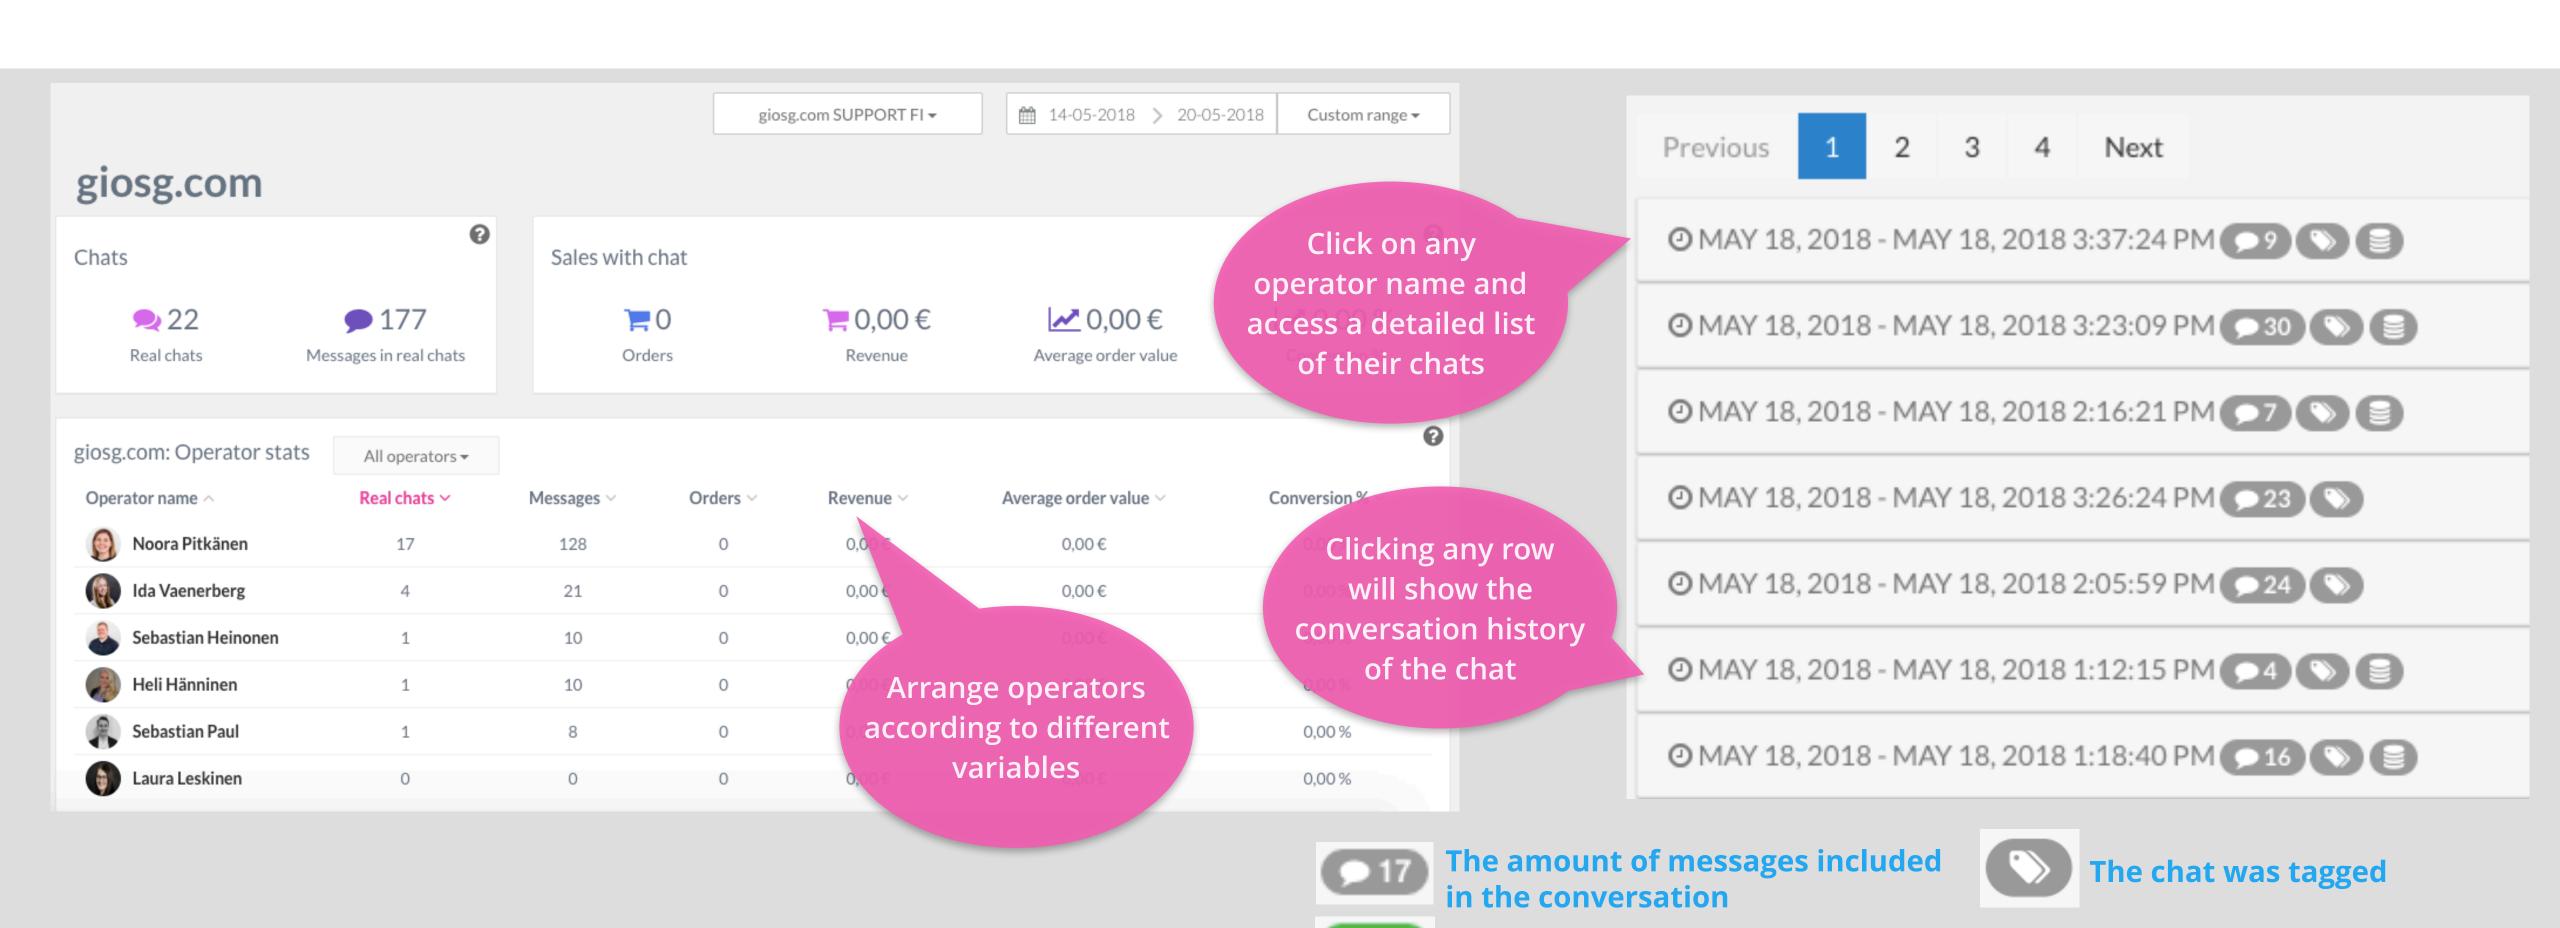

#### Operators - Chat Statistics

>Operator chat report shows the individual operator statistics and chats (and sales when using giosg BASKET)

The chat had sales