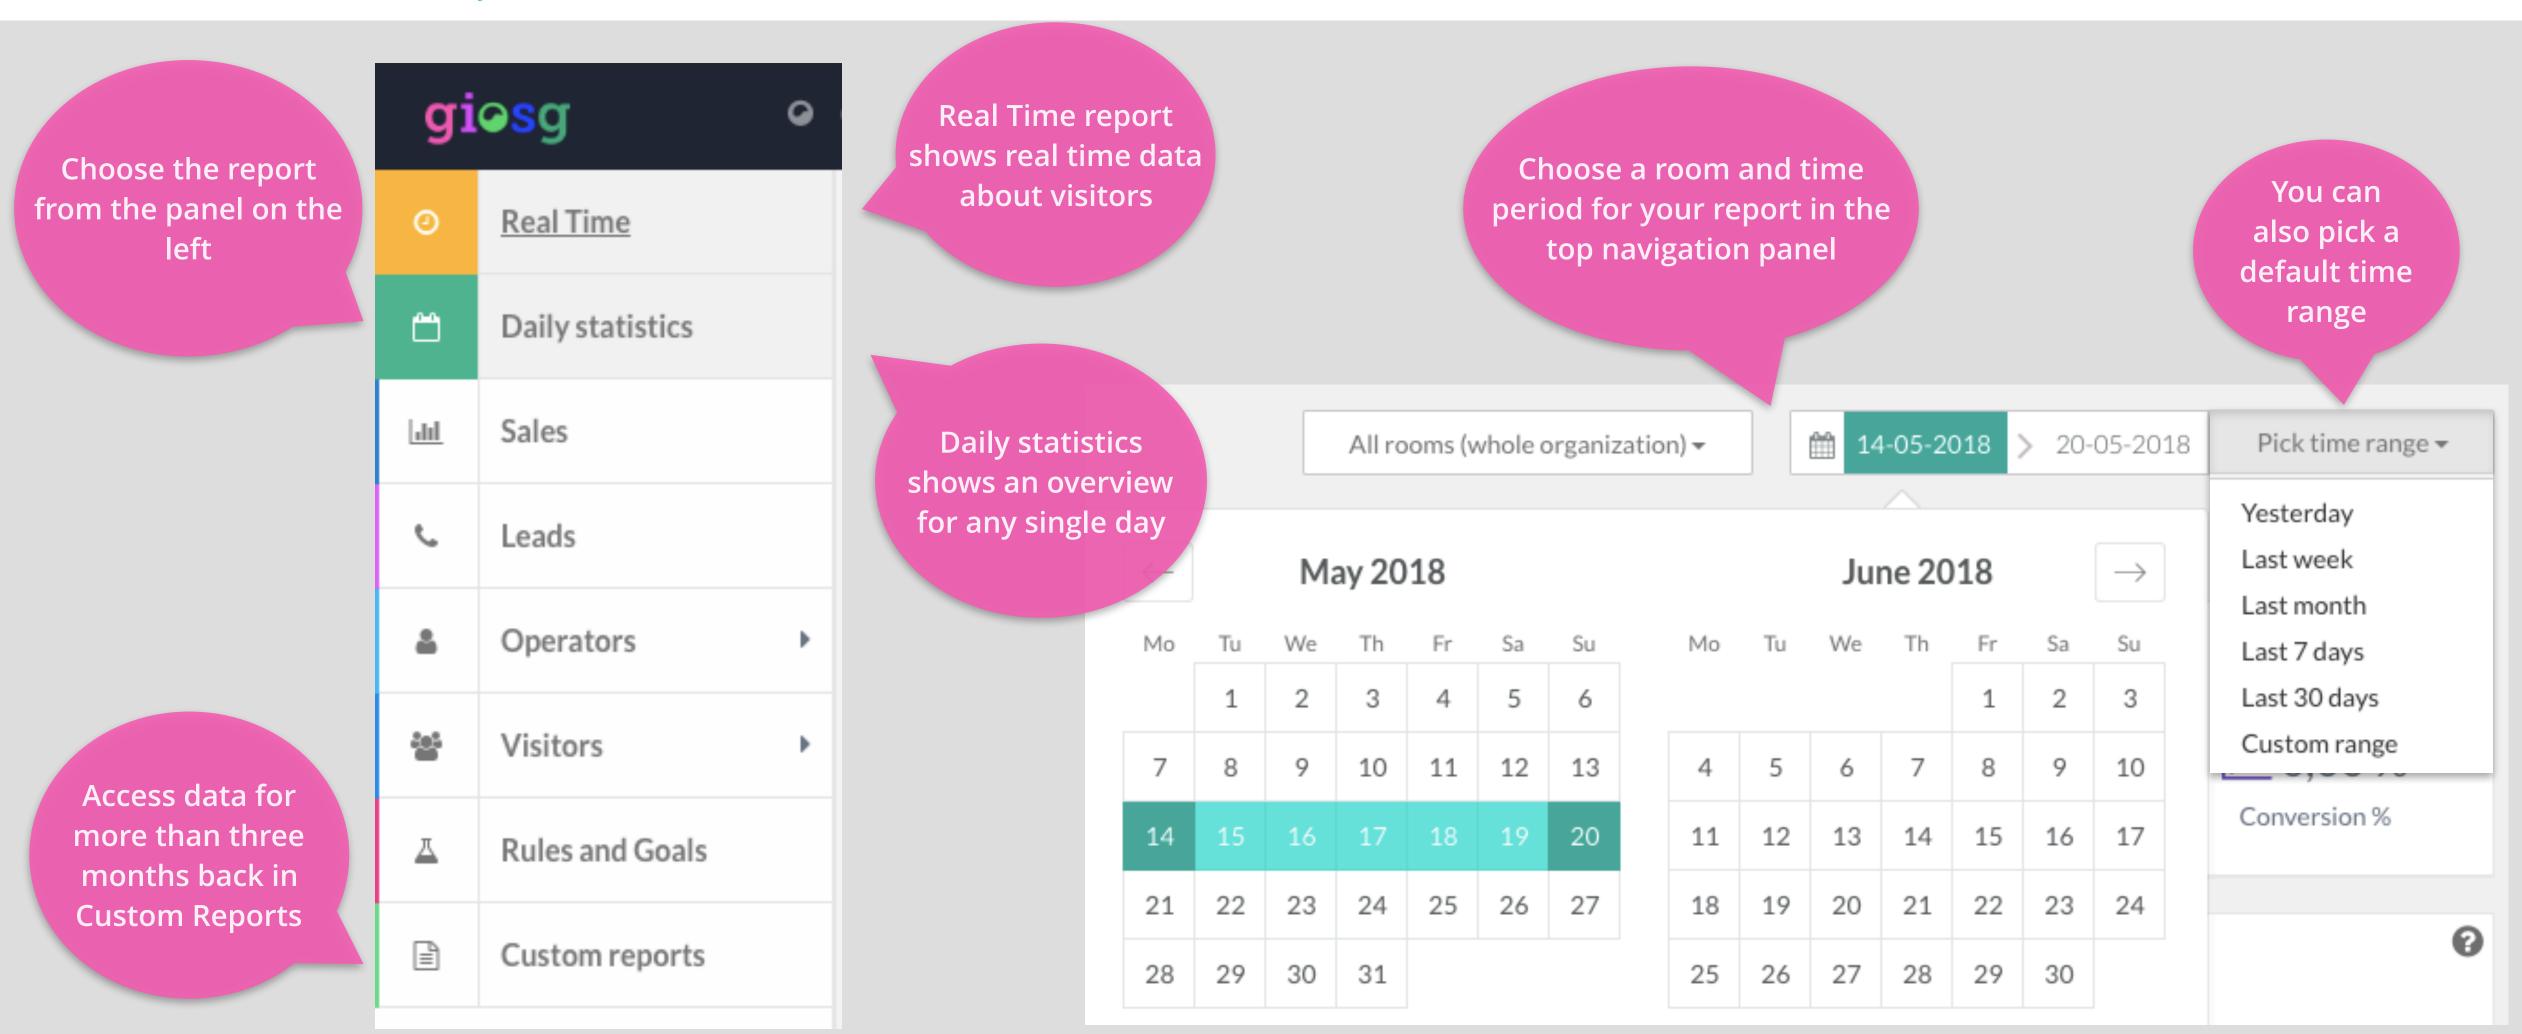

### Introduction to reporting

Most reports are available in a time frame of three months backwards from today, and data is available on the next day

## Real Time Reporting

>See what's happening at your company's giosg account today in real time

#### Daily Statistics

An overview on any single day's and any room's data. Data is available the day after of any day.