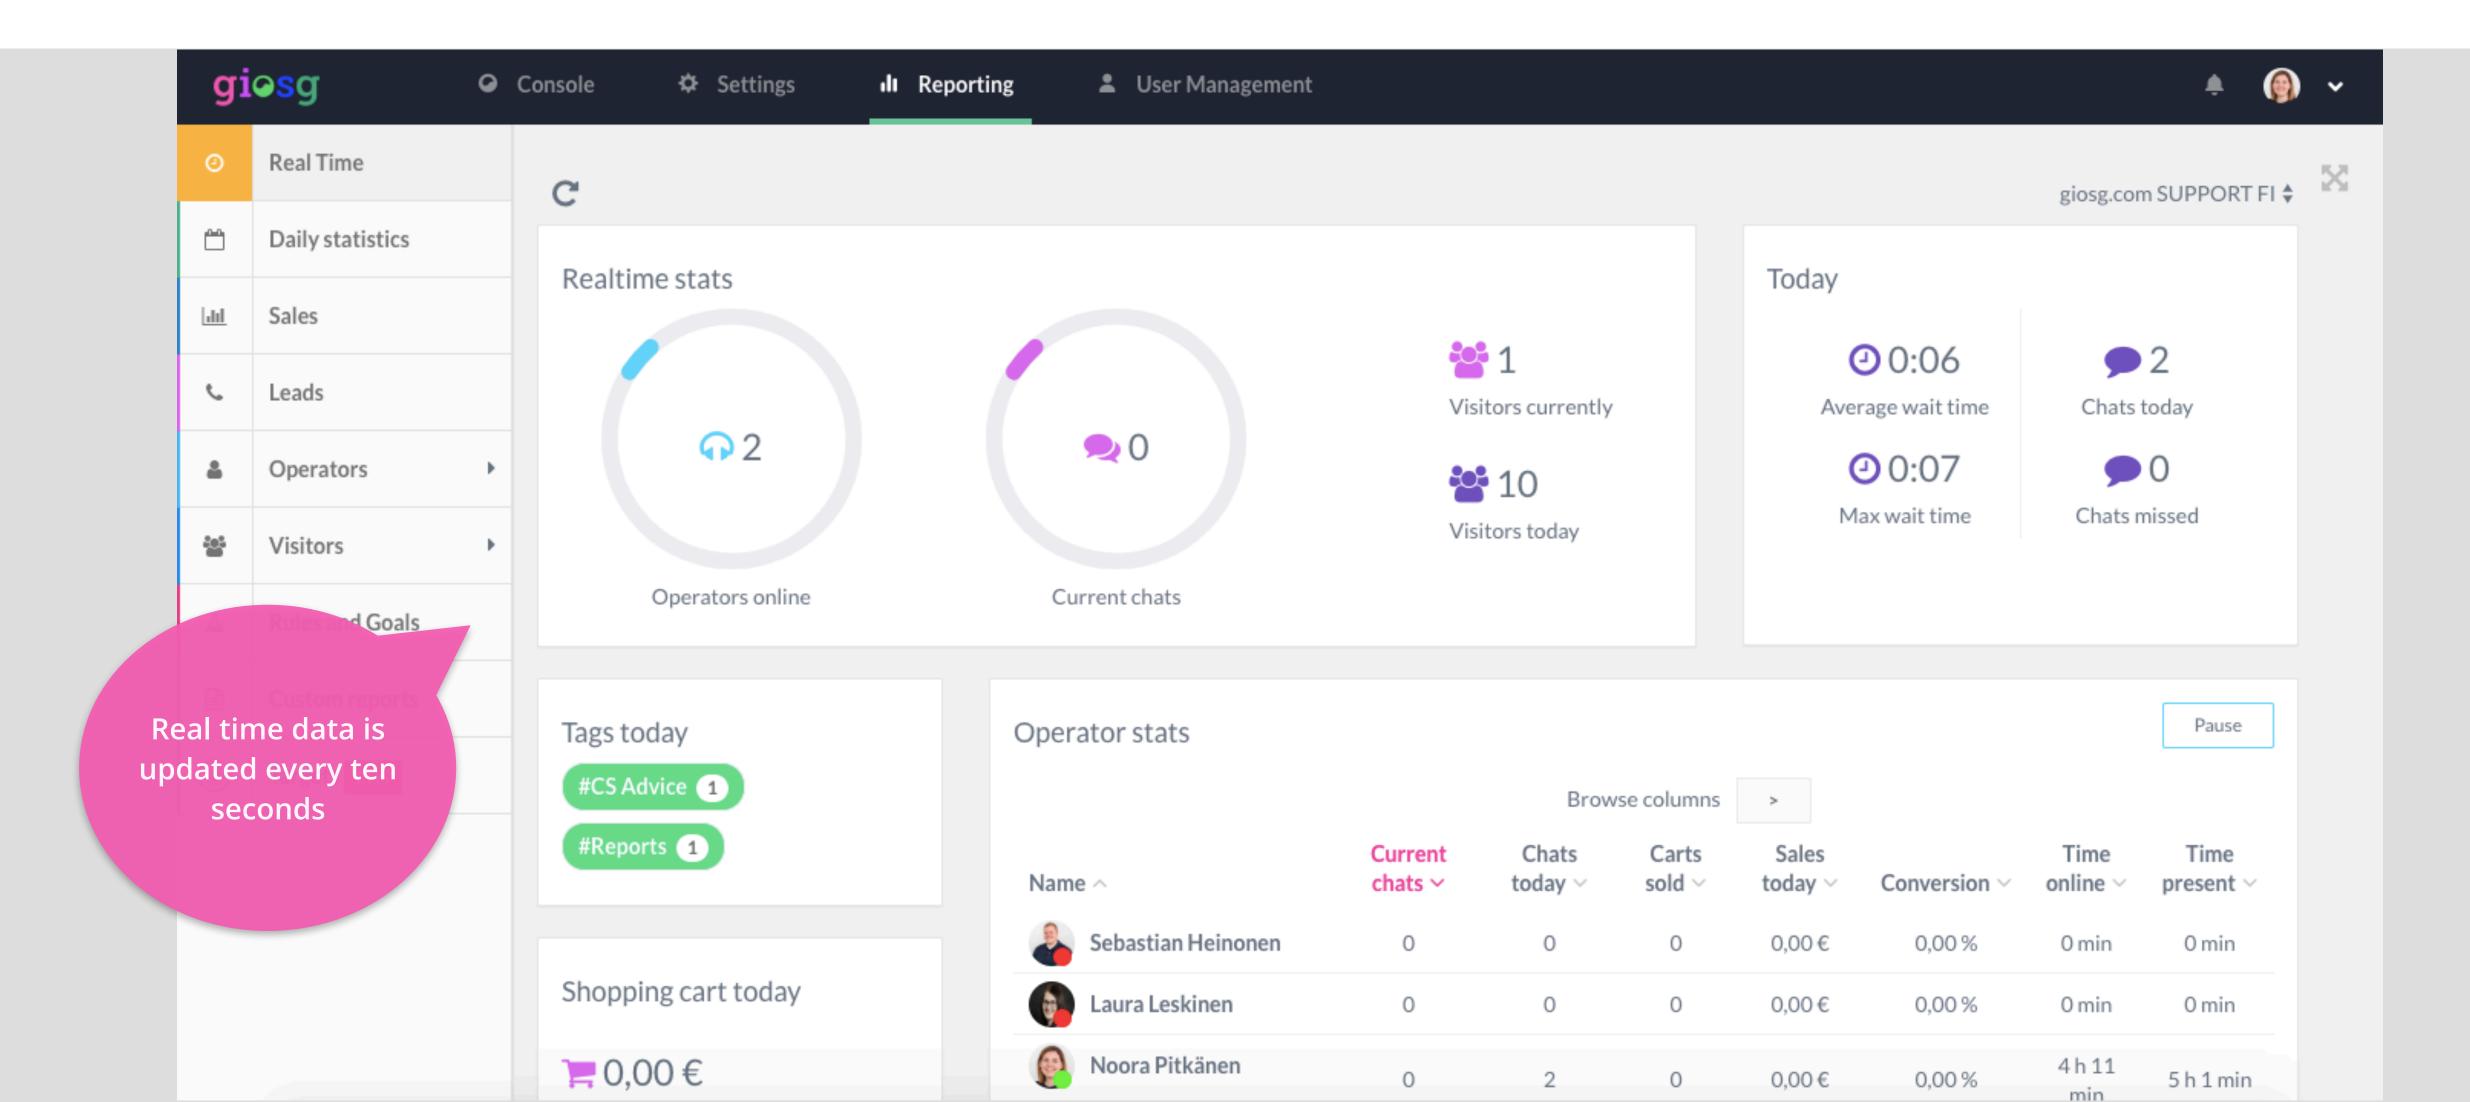

## Real Time Reporting

>See what's happening at your company's giosg account today in real time