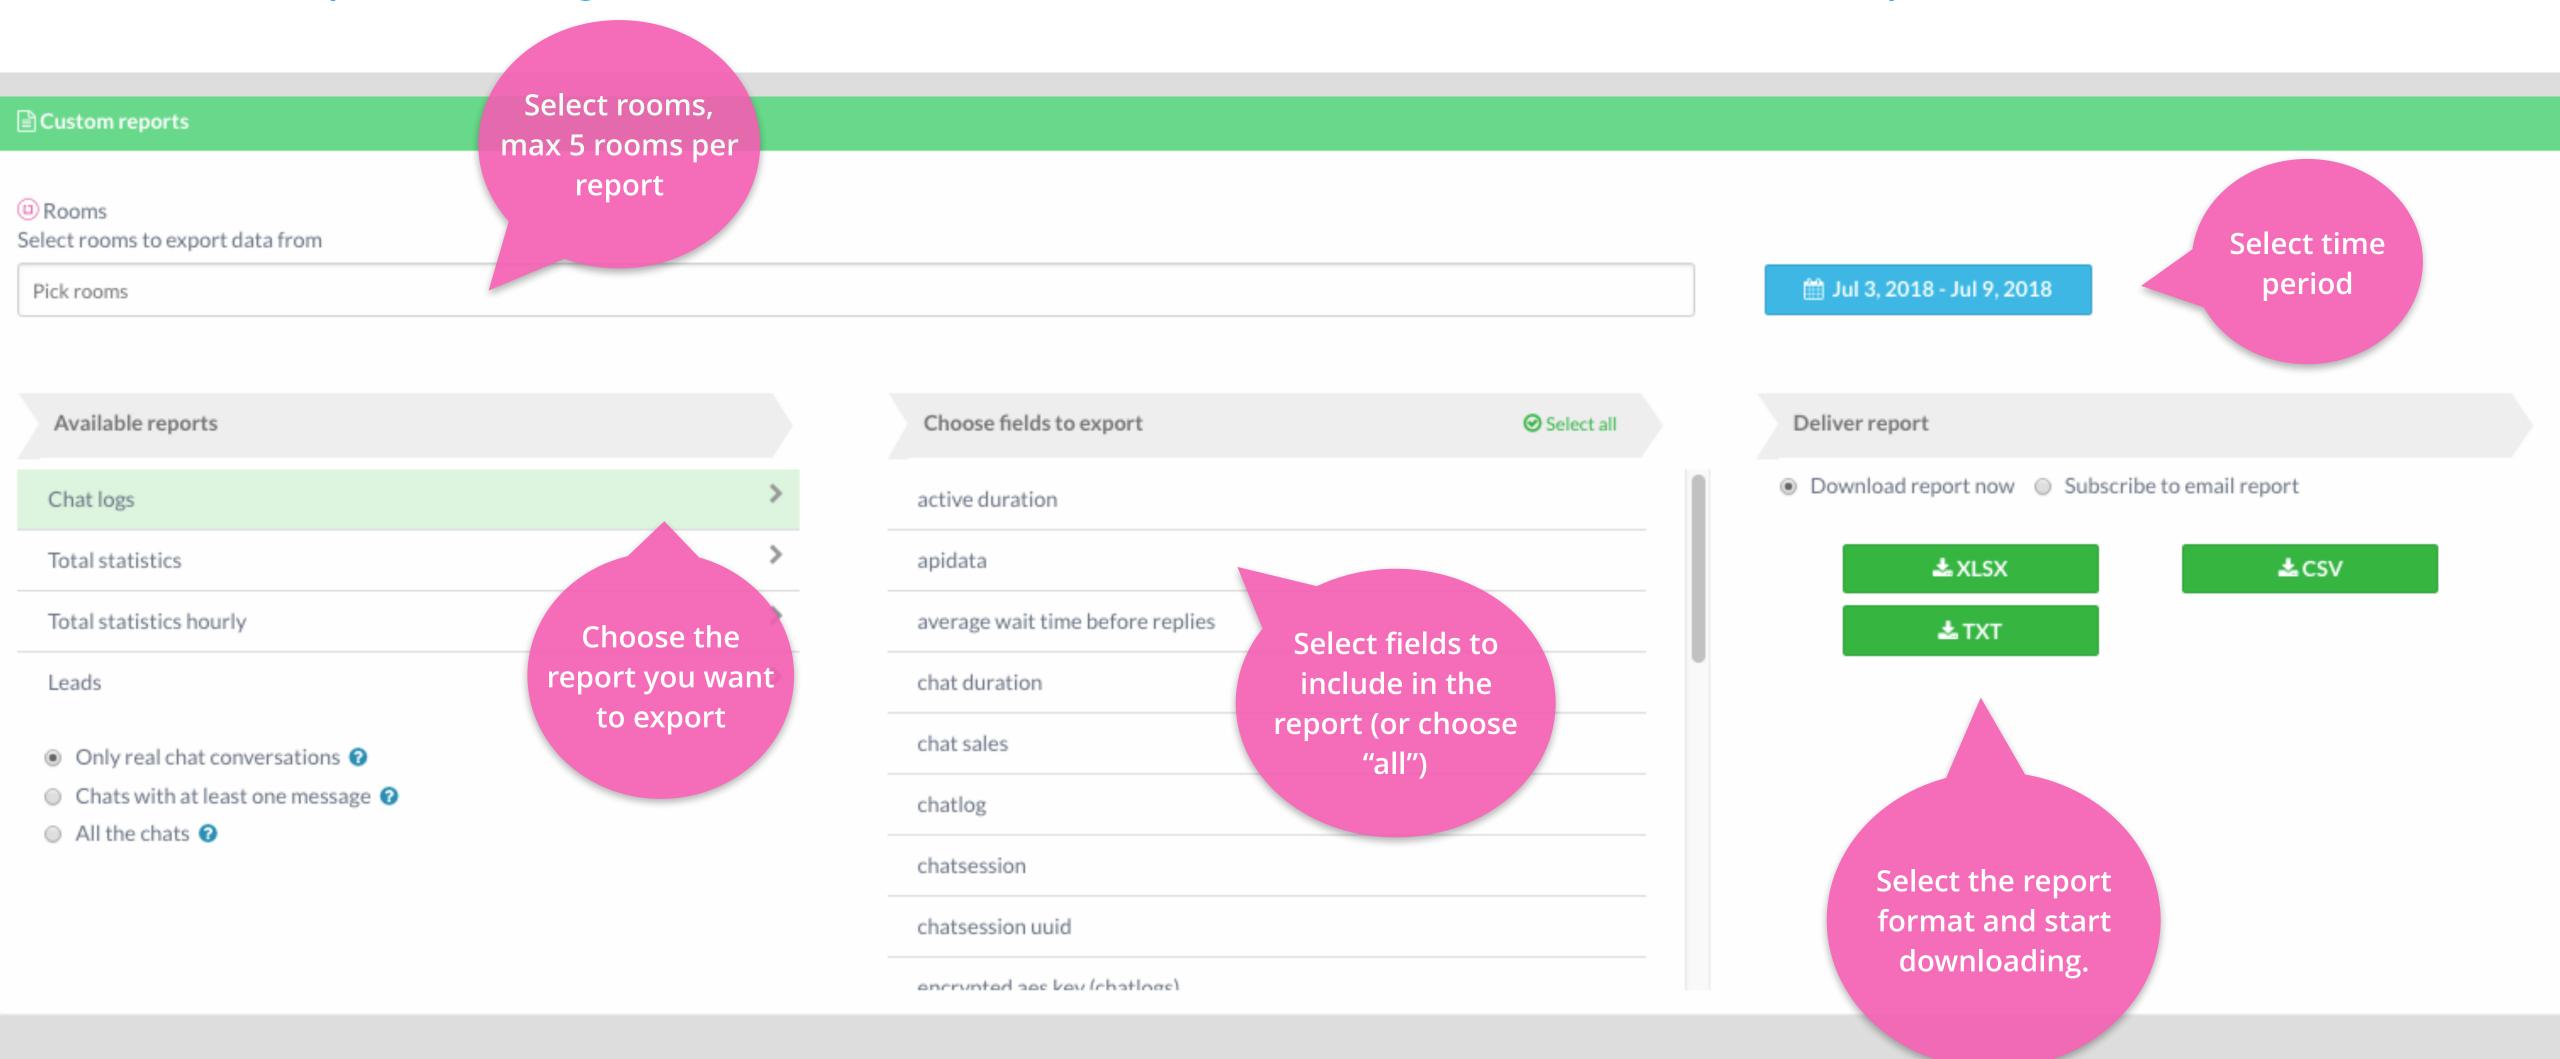

#### Custom reports - file export

> Export chat logs, chat statistics or lead contents to a file, or create email reports