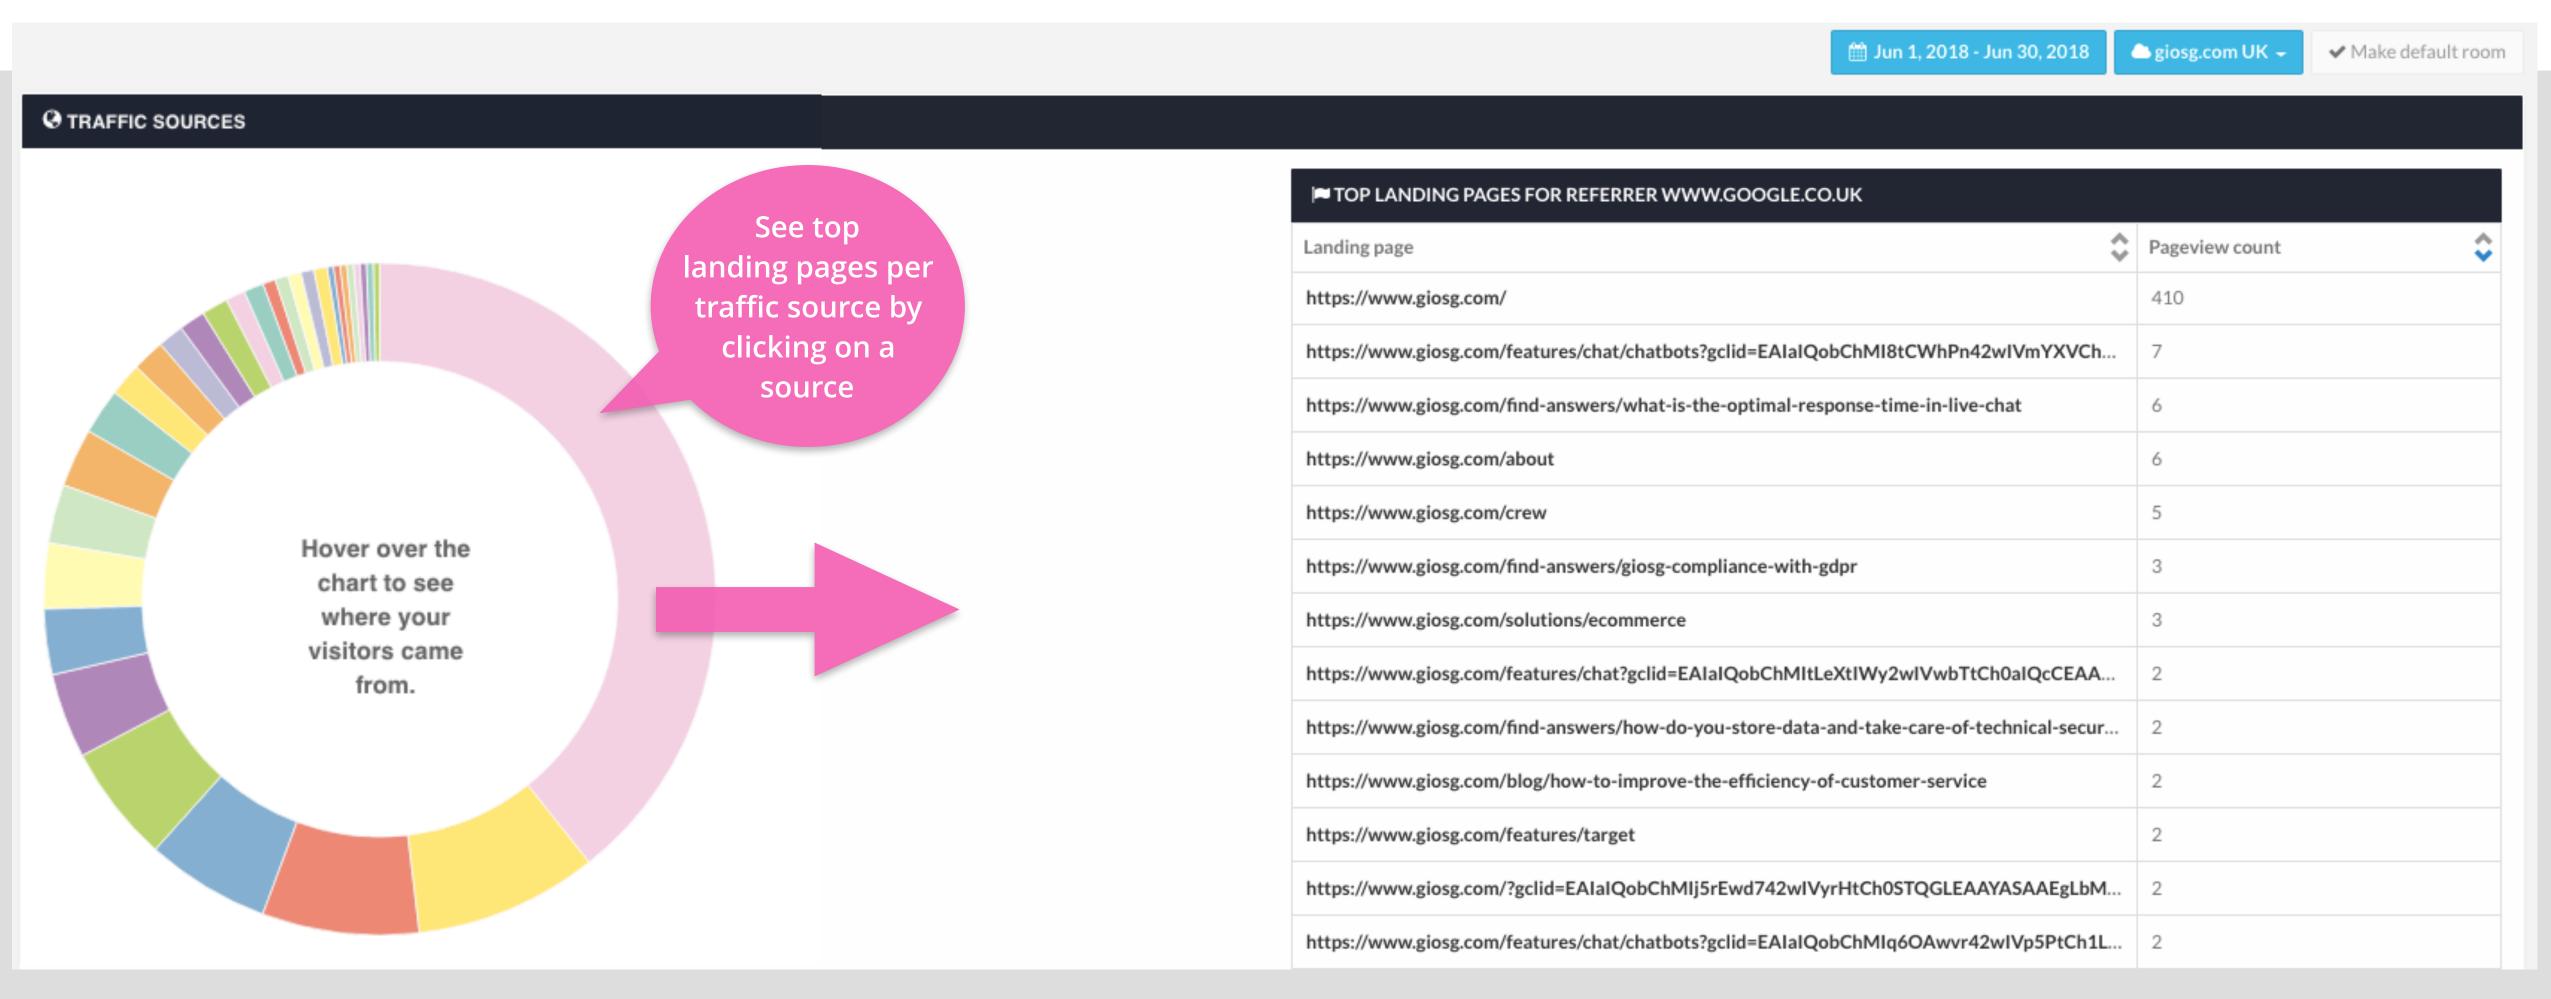

#### Visitor Statistics - Traffic sources

> Indicates where the visitors came to your website from, and the top landing pages per traffic source