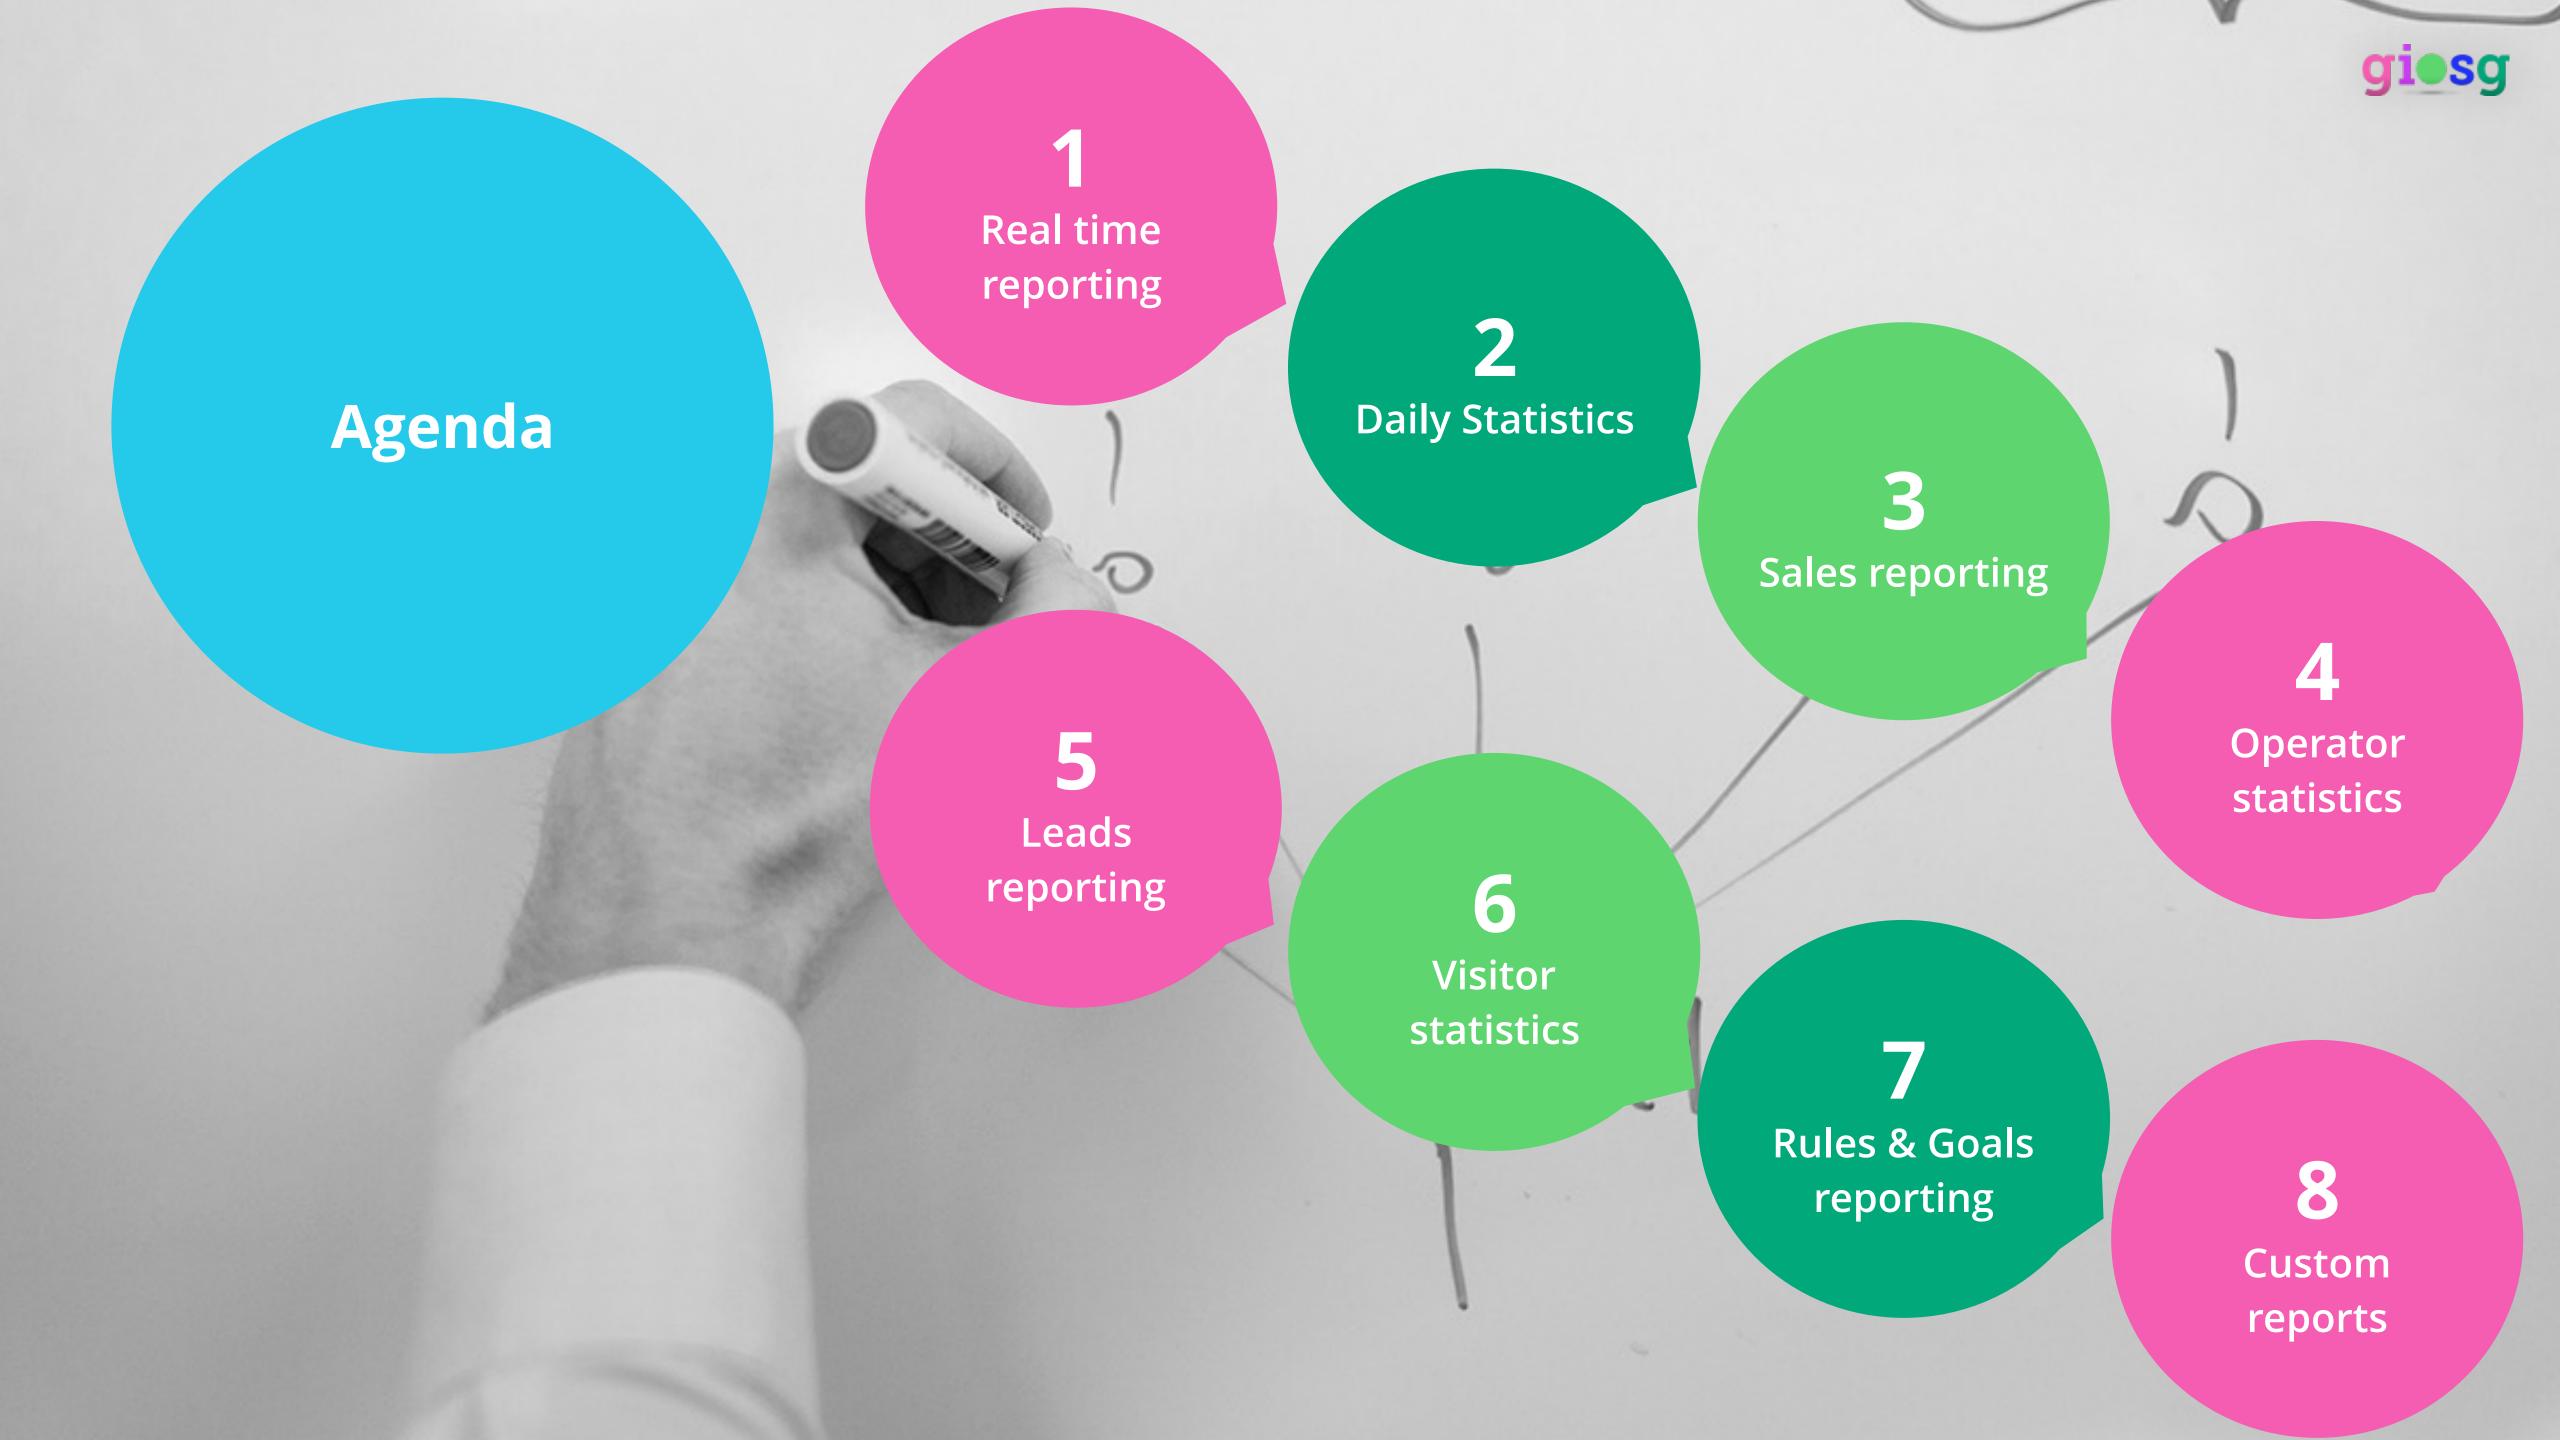

# Reporting

### Introduction to reporting

Most reports are available in a time frame of three months backwards from today, and data is available on the next day

## Real Time Reporting

>See what's happening at your company's giosg account today in real time

#### Daily Statistics

An overview on any single day's and any room's data. Data is available the day after of any day.

# Sales Reporting - Company Sales

The Company Sales report shows how the chat is affecting company sales (requires giosg BASKET). This report also shows you the visitor count, affected by chat number

## Leads report

> See how many leads you've collected on certain dates and accordingly to different lead forms (requires giosg LEAD CALL).

The visitor was identified

#### Operators - Chat Statistics

>Operator chat report shows the individual operator statistics and chats (and sales when using giosg BASKET)

The chat had sales

#### Operators - Service Times

The Service Times report shows the individual operators' activity, as well as the overall activity of the company. Also information about visitors is presented in this tab.

#### Visitor Statistics - Visitors and Devices

This report shows the amount of unique visitors and sessions on your page on a chosen period of time. Also information on visitors' devices is displayed here.

# RULES & GOALS reporting

Monitor your giosg Rules and their affects on the goals you have set through Giosg

Sales per currency

Goals section)

#### Custom reports - file export

> Export chat logs, chat statistics or lead contents to a file, or create email reports

#### Custom reports - email reports

> Create export reports that will be sent to email on daily, weekly or monthly basis.