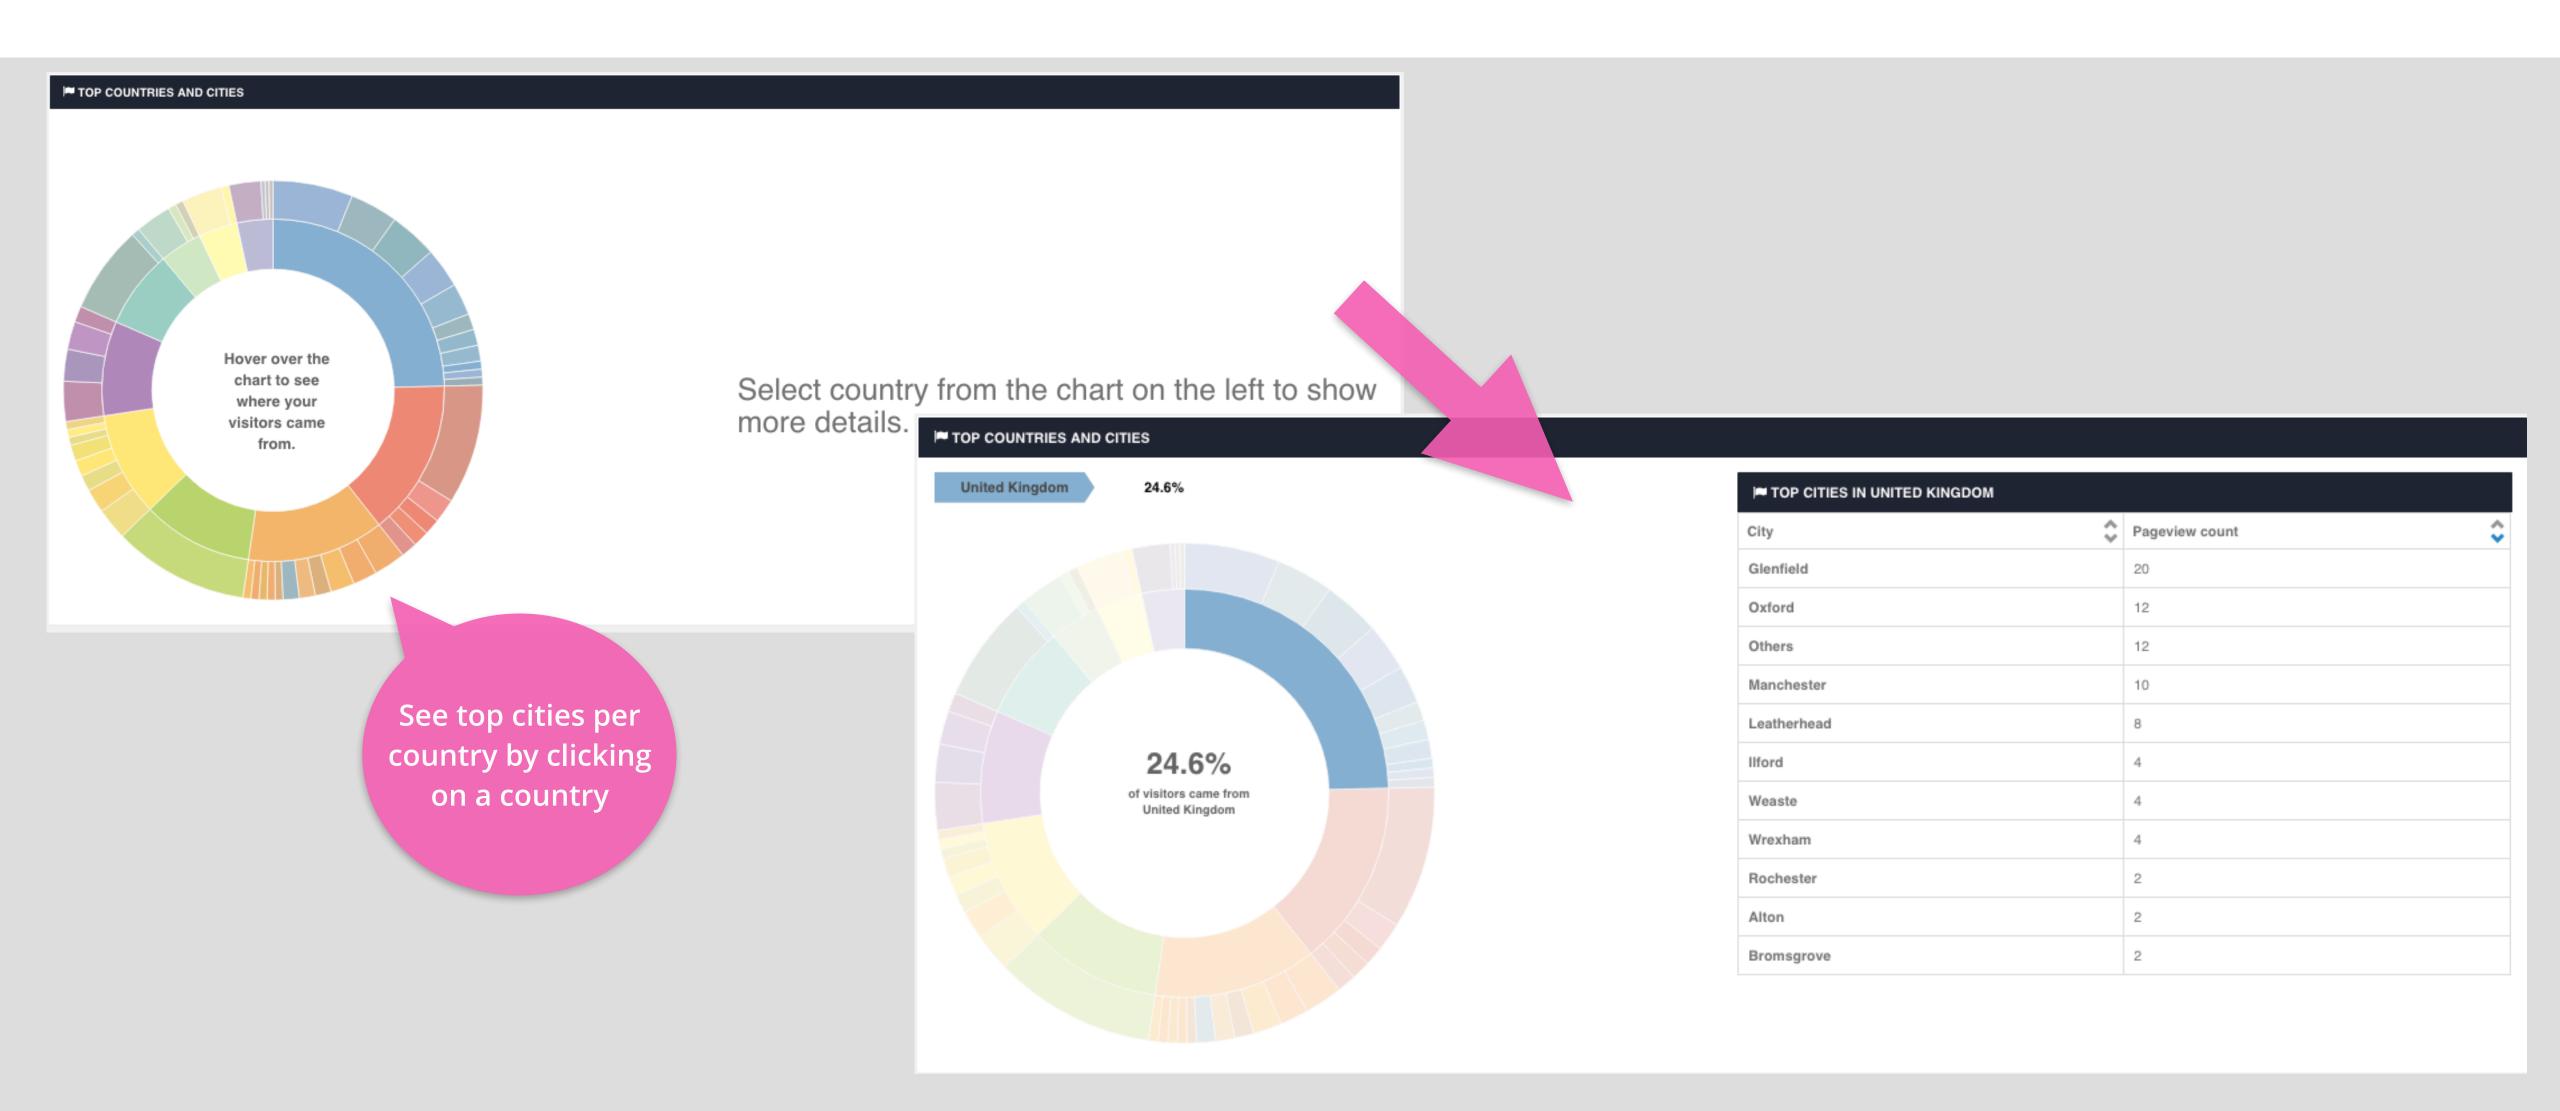

### Visitor Statistics - Geographical Data

> Allows you to see where your website visitors come from per country or city.