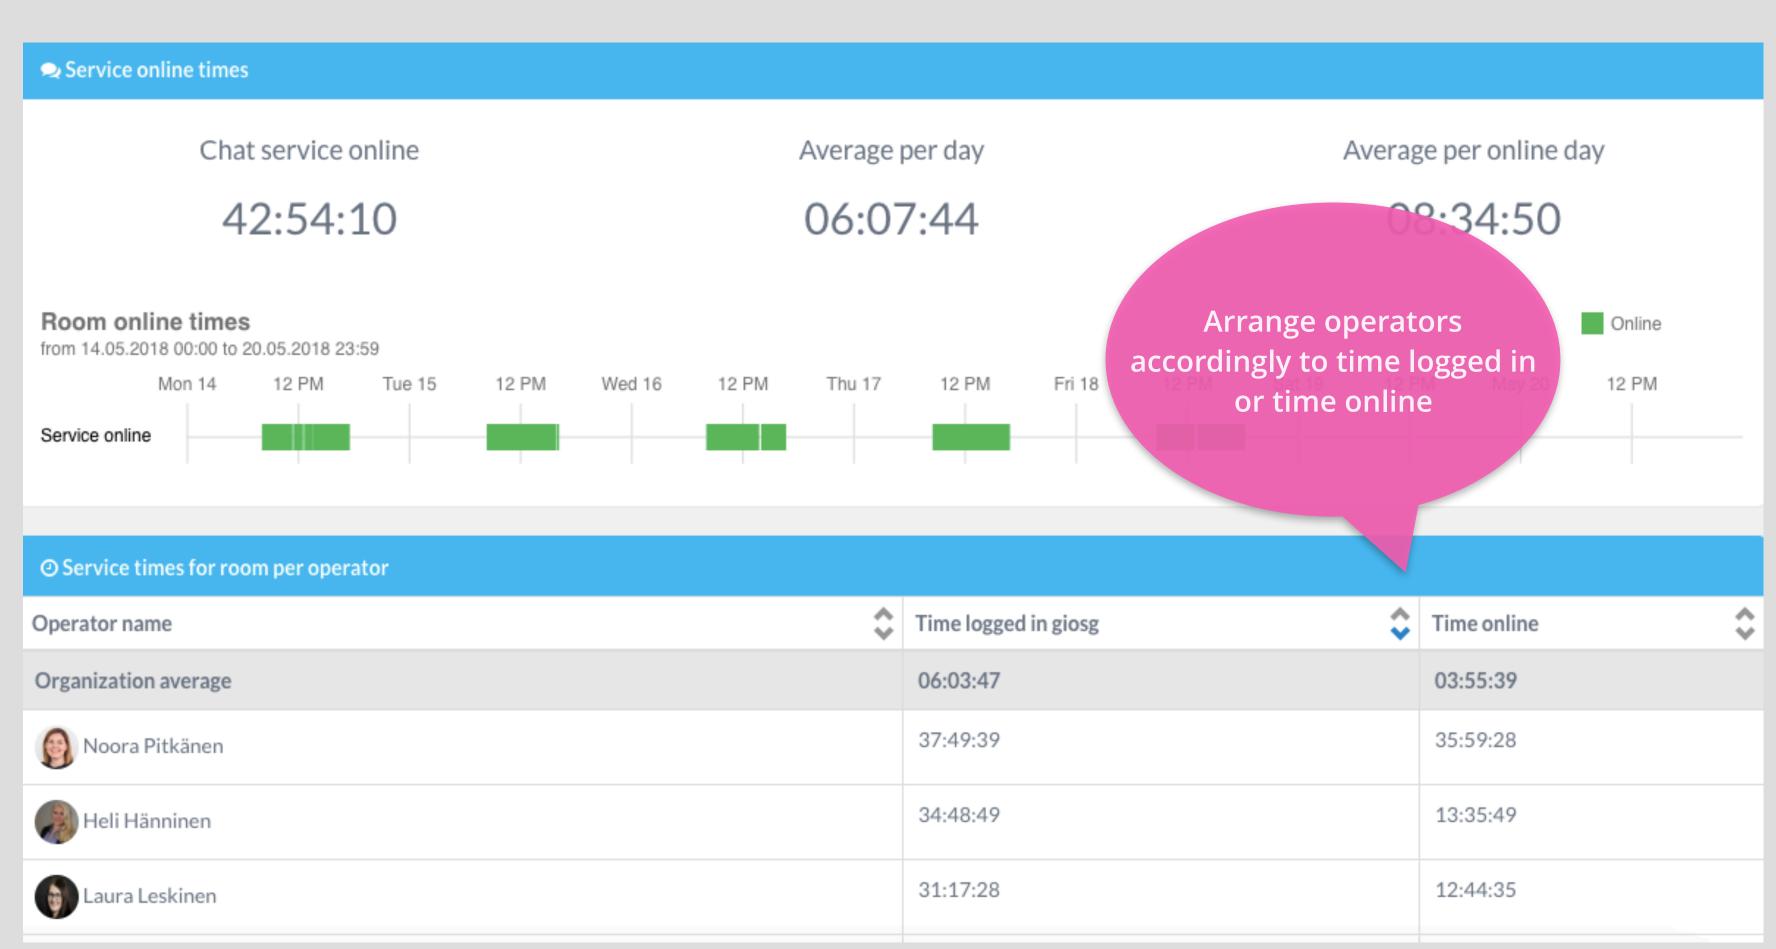

#### Operators - Service Times

The Service Times report shows the individual operators' activity, as well as the overall activity of the company. Also information about visitors is presented in this tab.