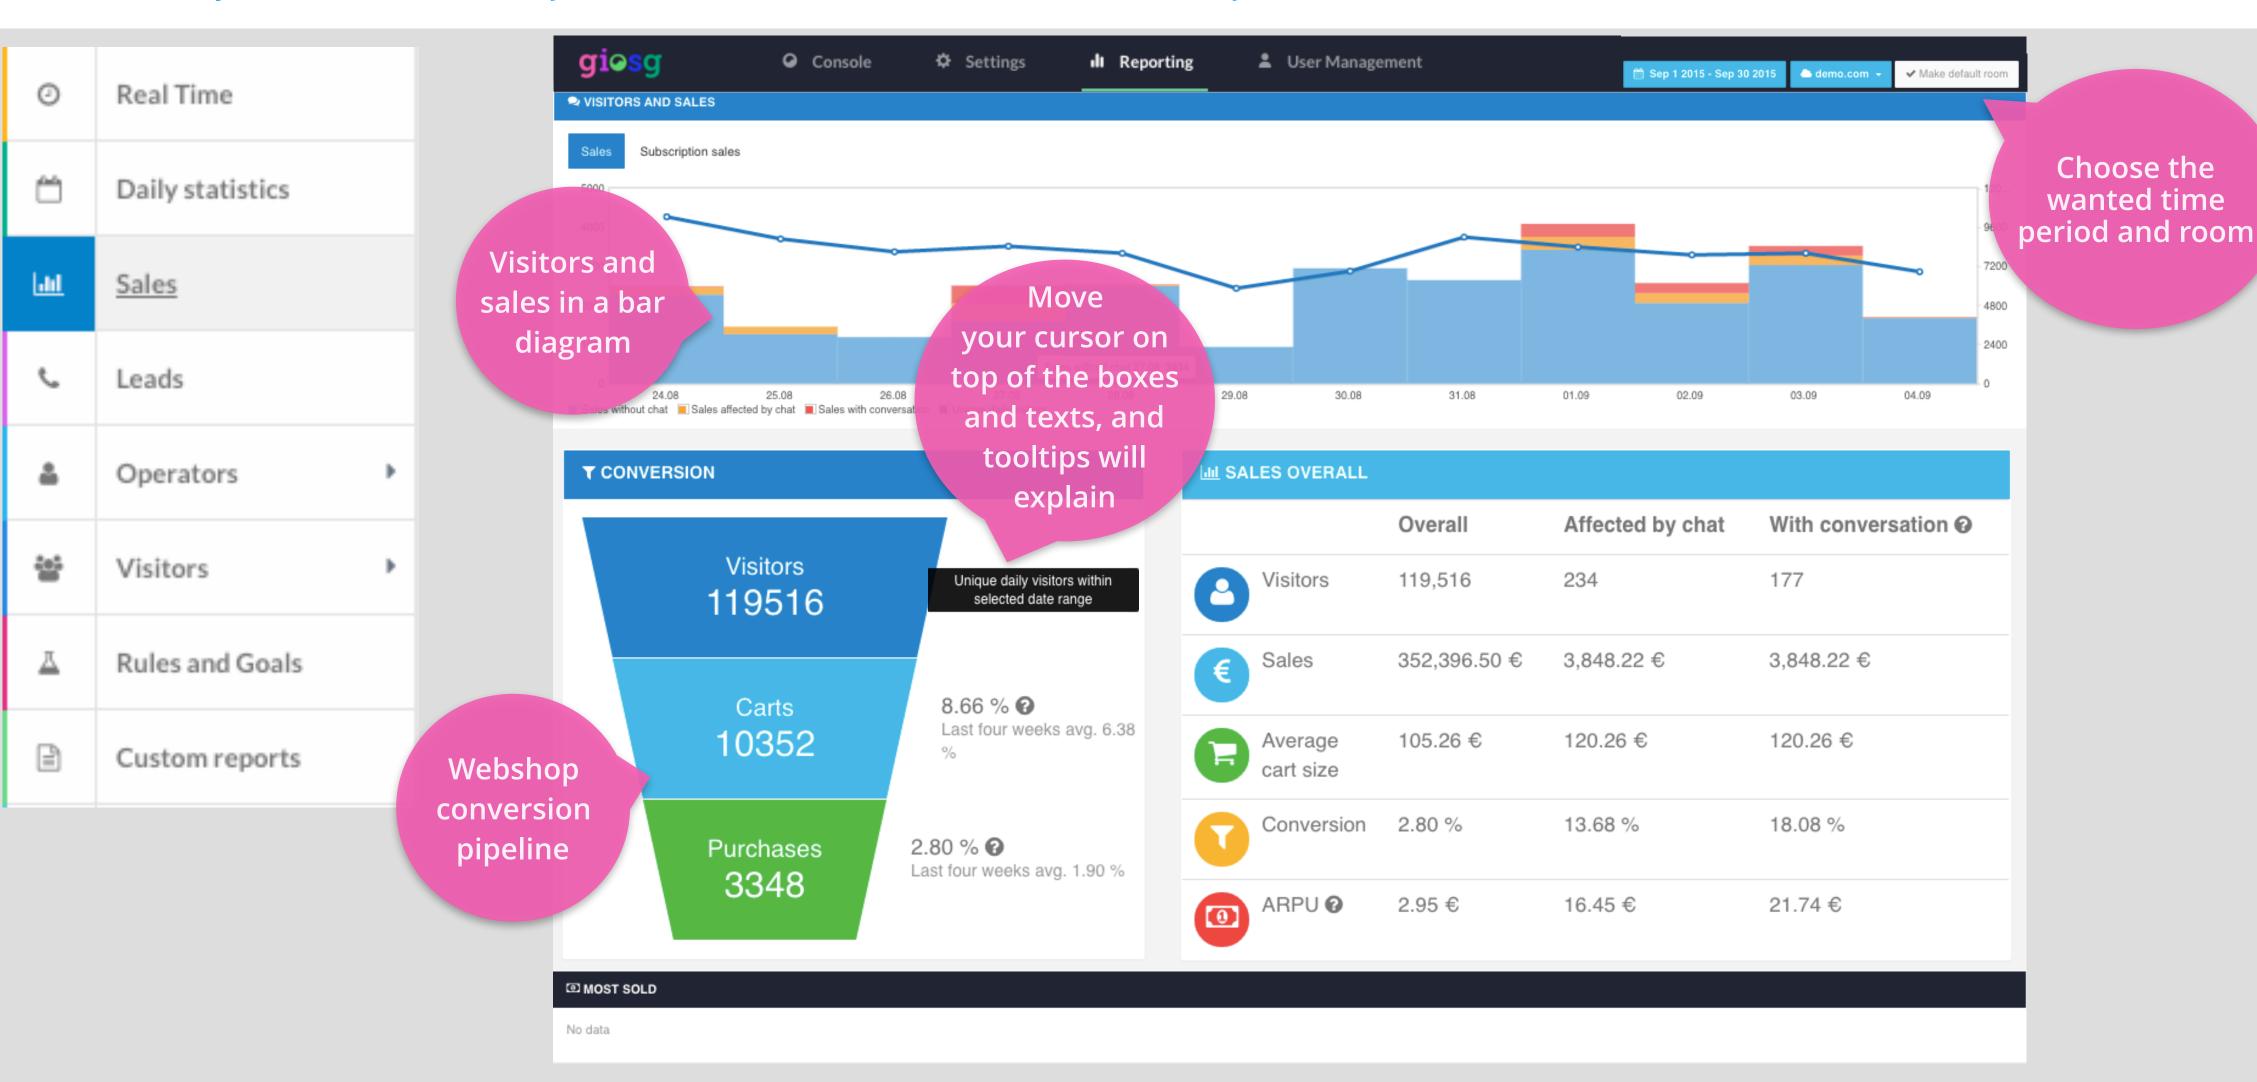

# Sales Reporting - Company Sales

The Company Sales report shows how the chat is affecting company sales (requires giosg BASKET). This report also shows you the visitor count, affected by chat number