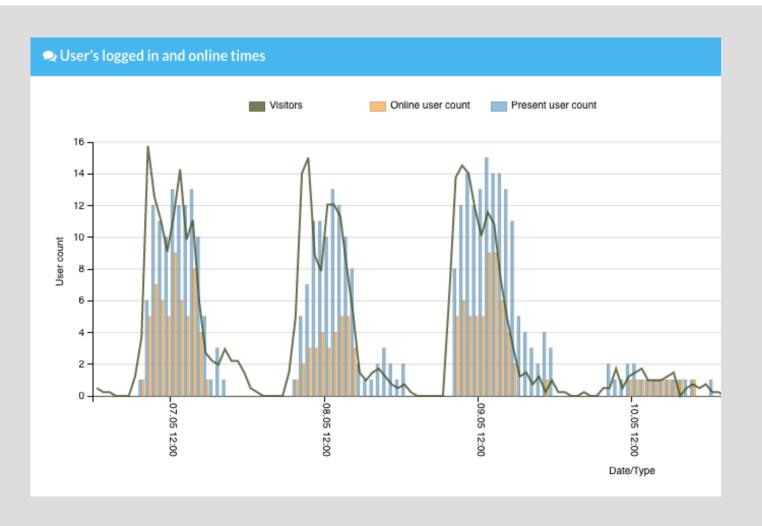

#### Operators - Service Times

The Service Times report shows the individual operators' activity, as well as the overall activity of the company. Also information about visitors is presented in this tab.

Diagram in the upper section presents the amount of visitors in relation to operators logged in and online