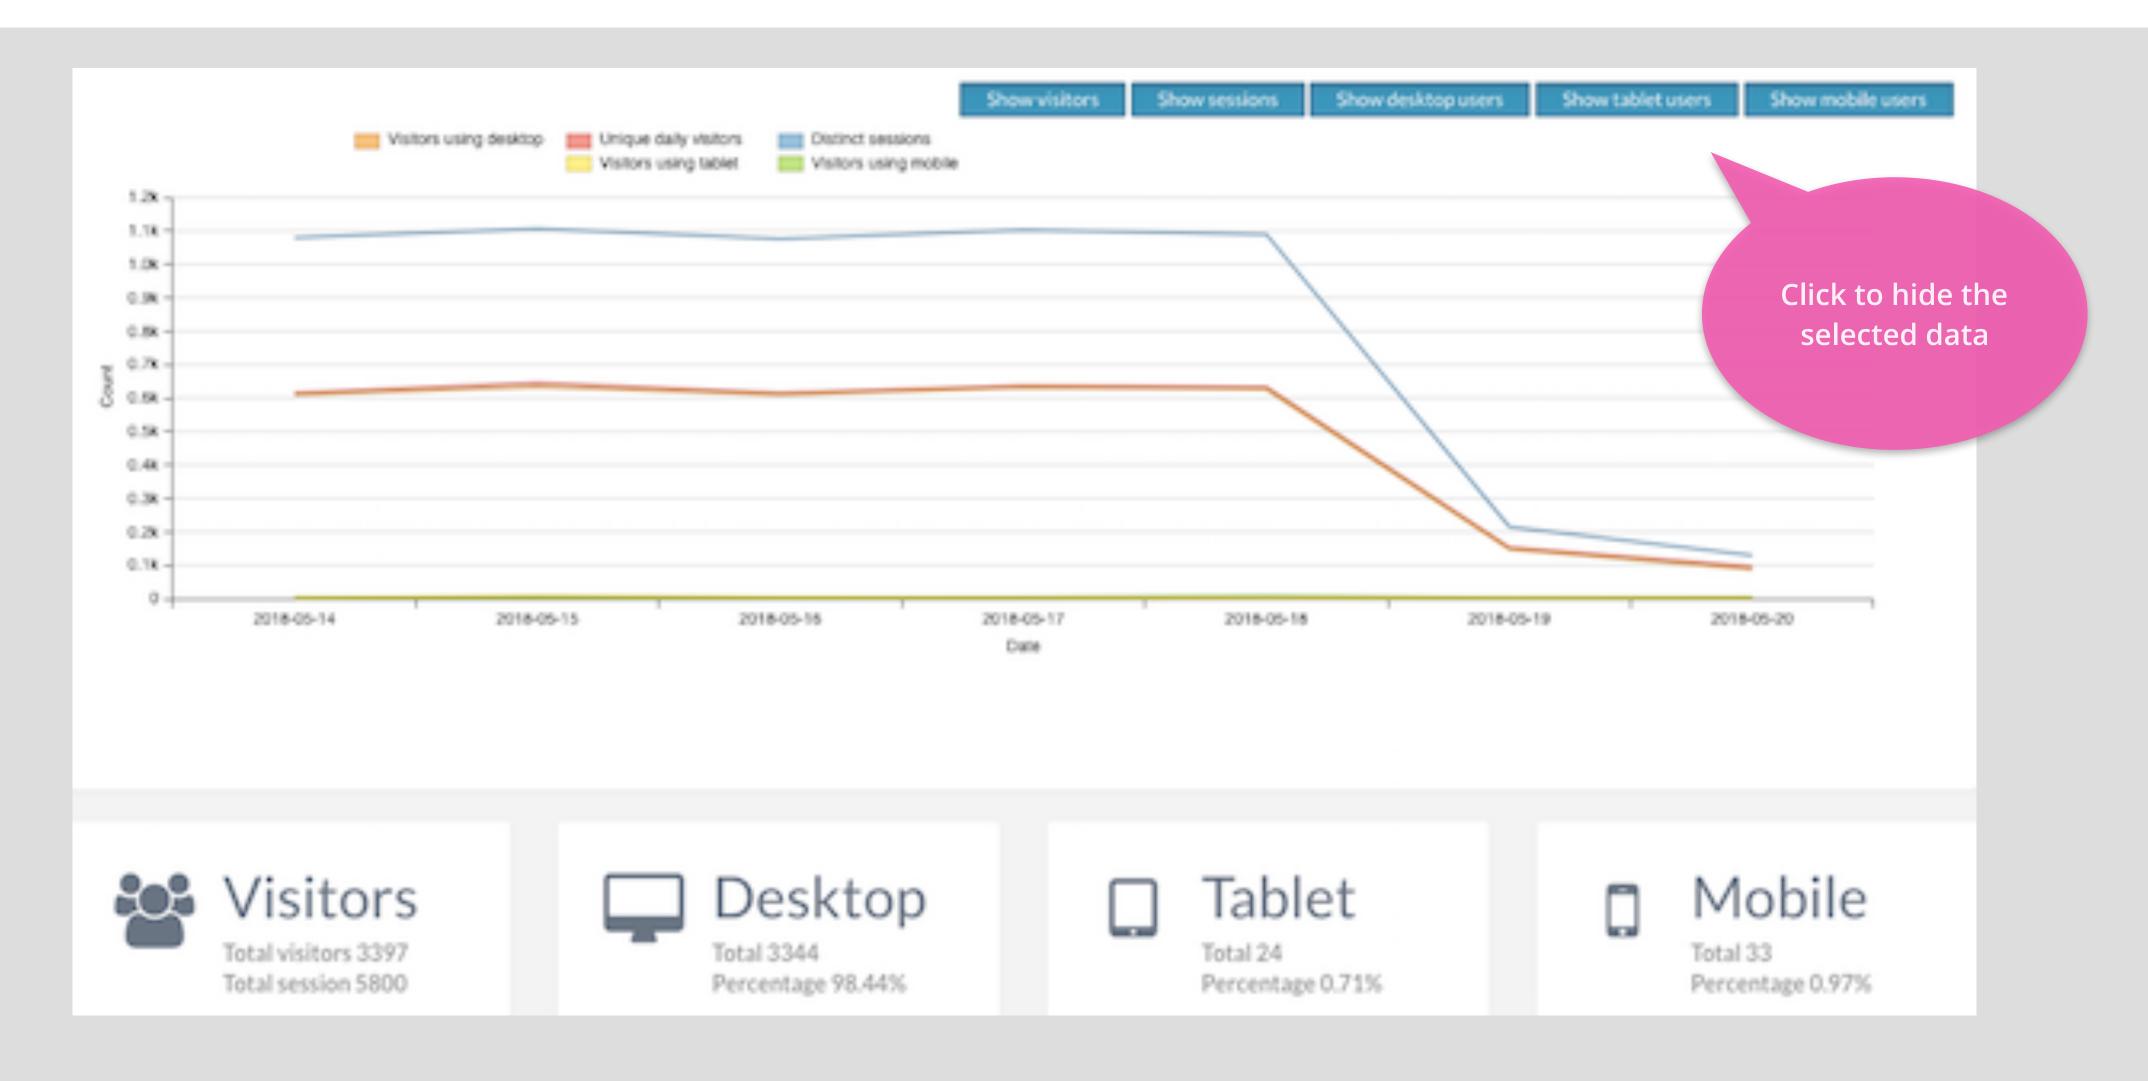

#### Visitor Statistics - Visitors and Devices

This report shows the amount of unique visitors and sessions on your page on a chosen period of time. Also information on visitors' devices is displayed here.