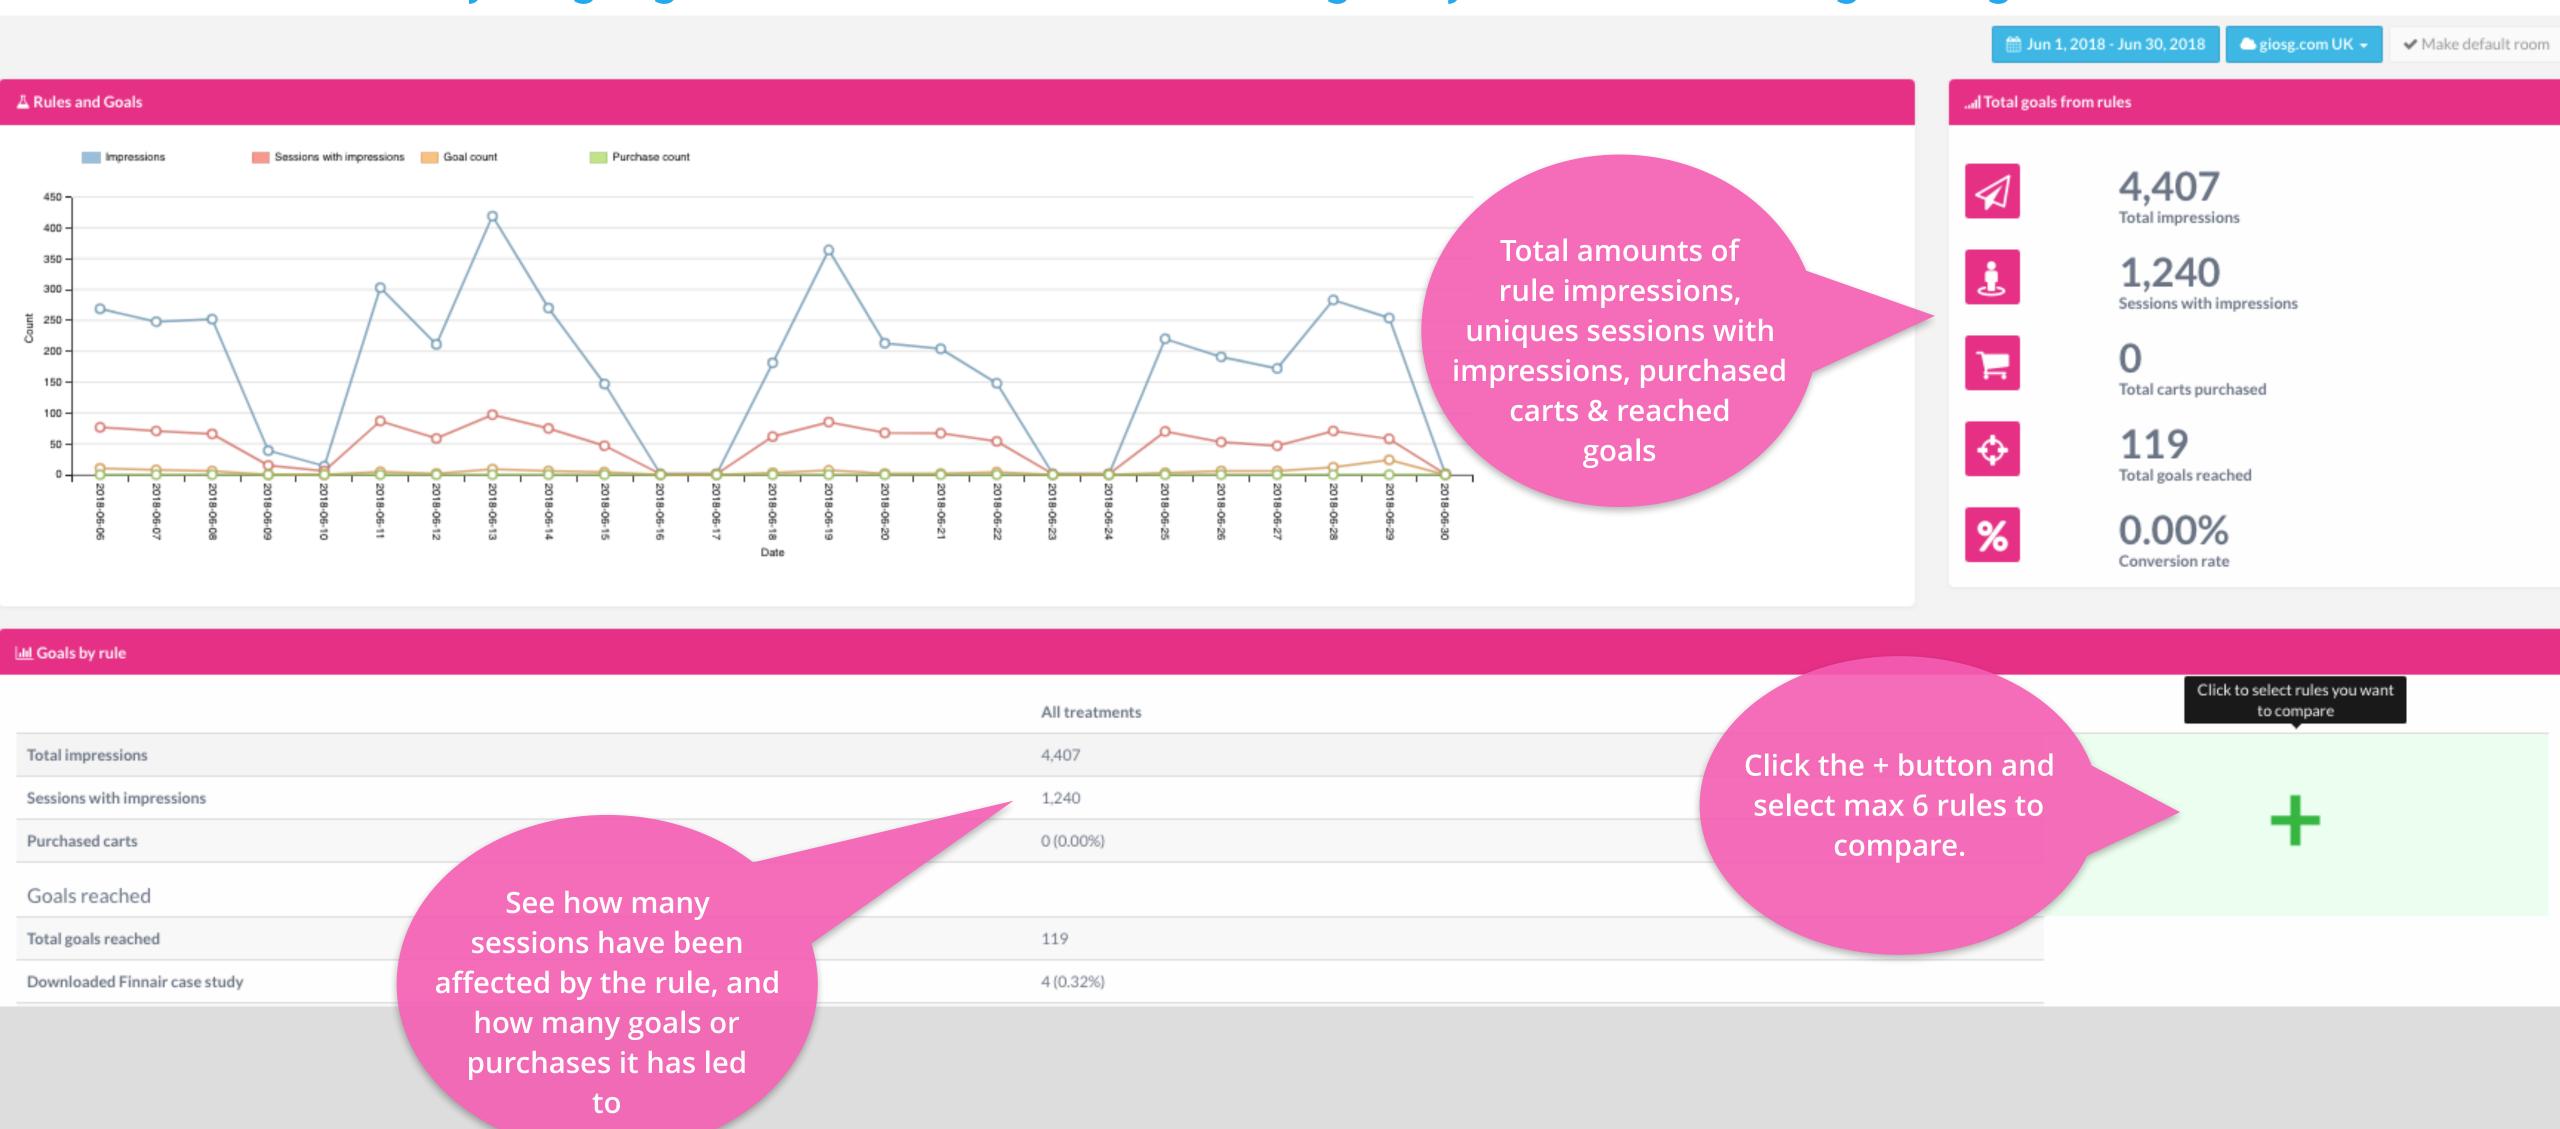

# RULES & GOALS reporting

Monitor your giosg Rules and their affects on the goals you have set through Giosg

Sales per currency

Goals section)