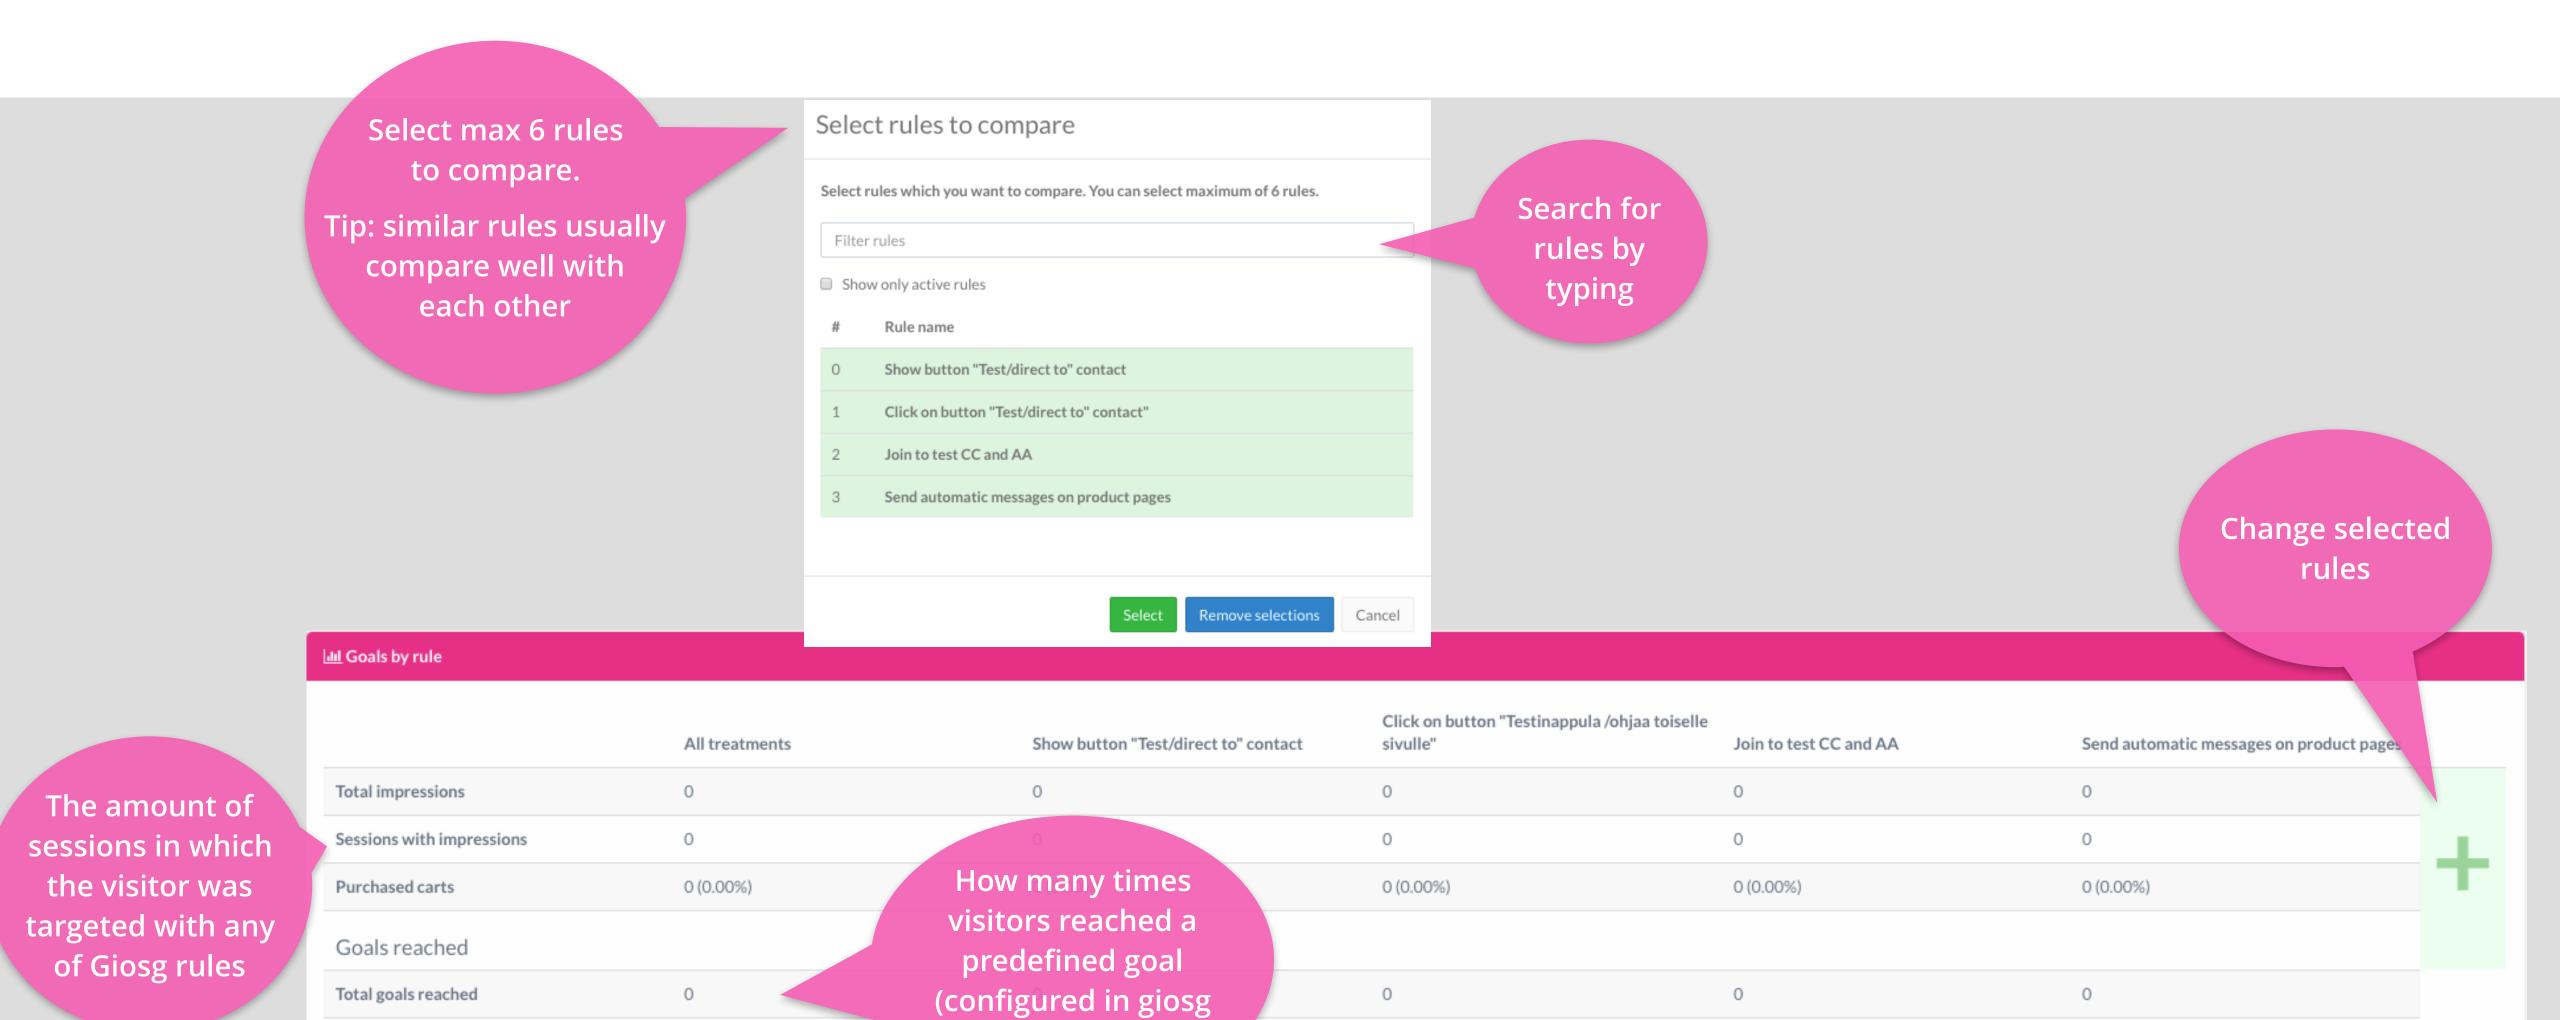

# RULES & GOALS reporting

Monitor your giosg Rules and their affects on the goals you have set through Giosg

Sales per currency

Goals section)