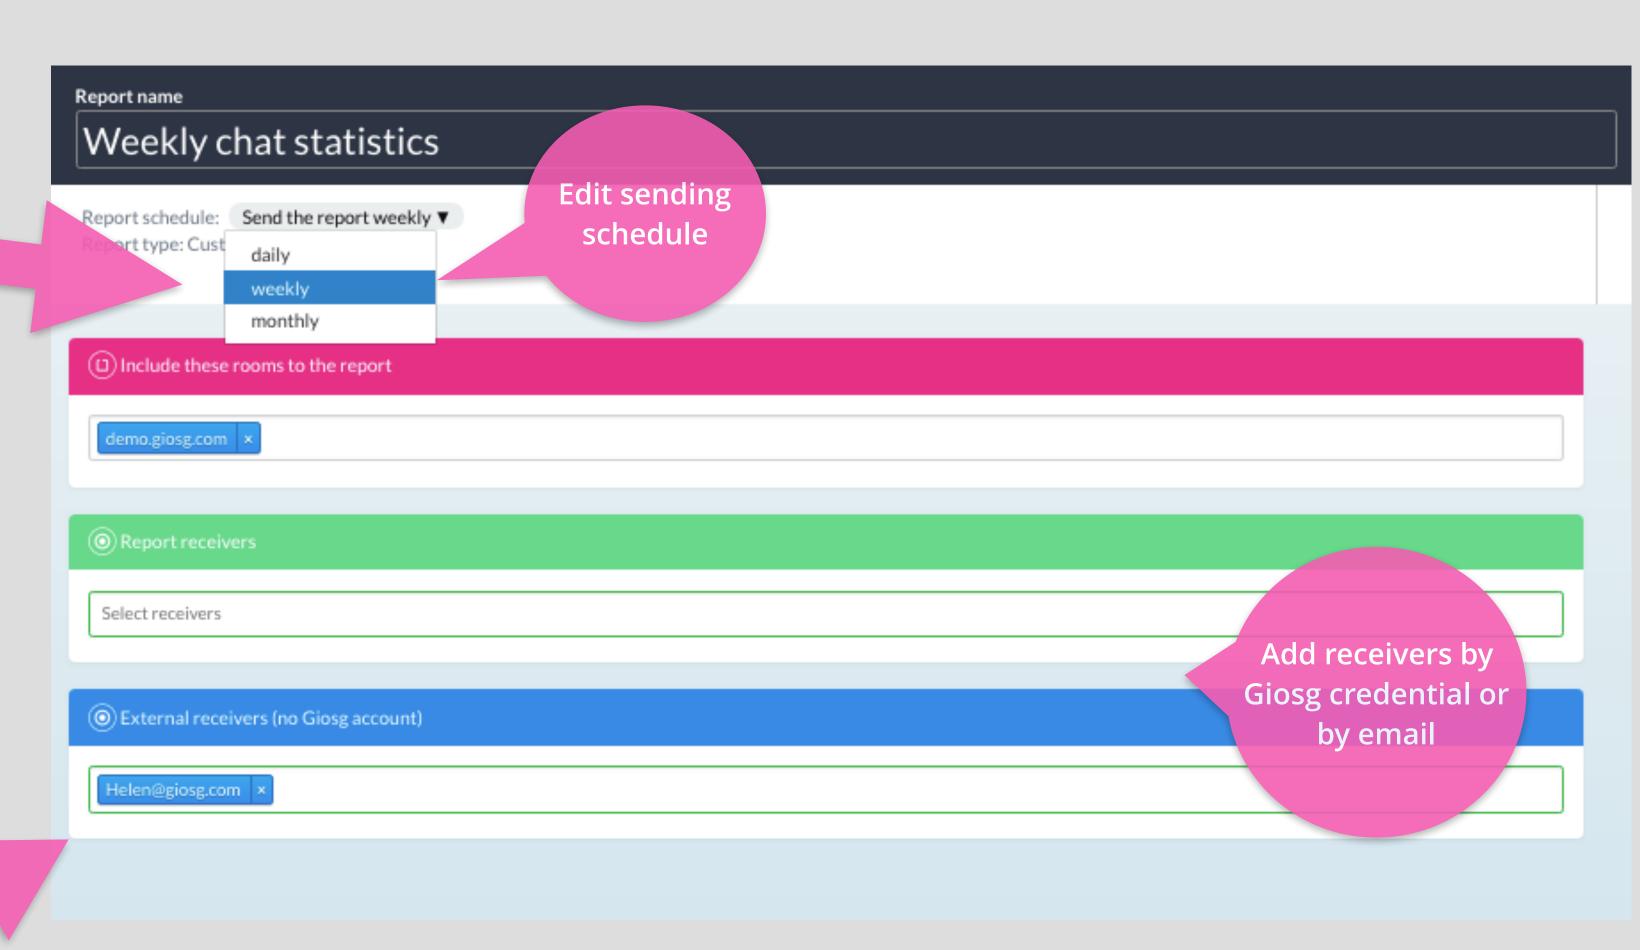

#### Custom reports - email reports

> Create export reports that will be sent to email on daily, weekly or monthly basis.

### Custom reports - email reports

Editing report subscribers