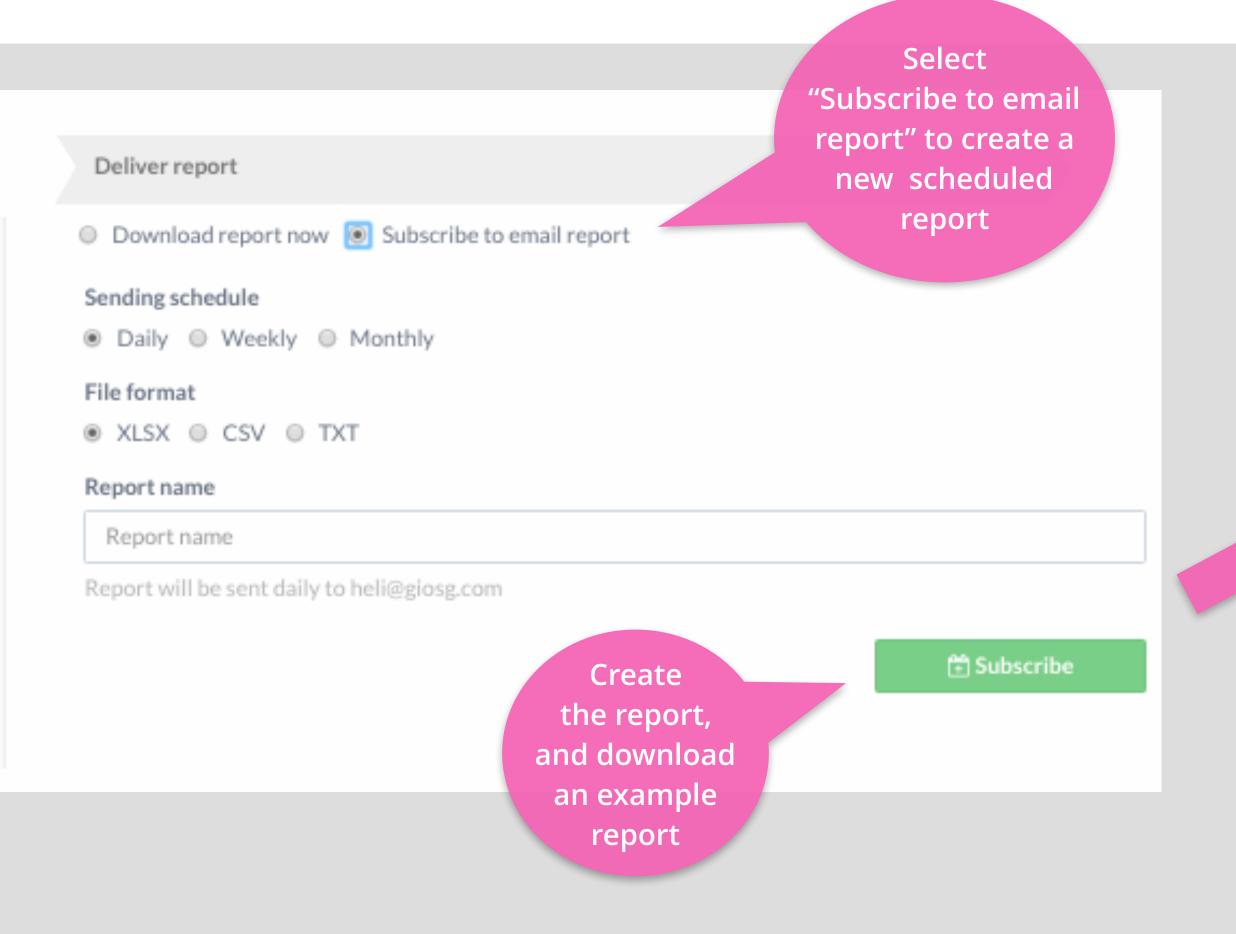

#### Custom reports - email reports

> Create export reports that will be sent to email on daily, weekly or monthly basis.