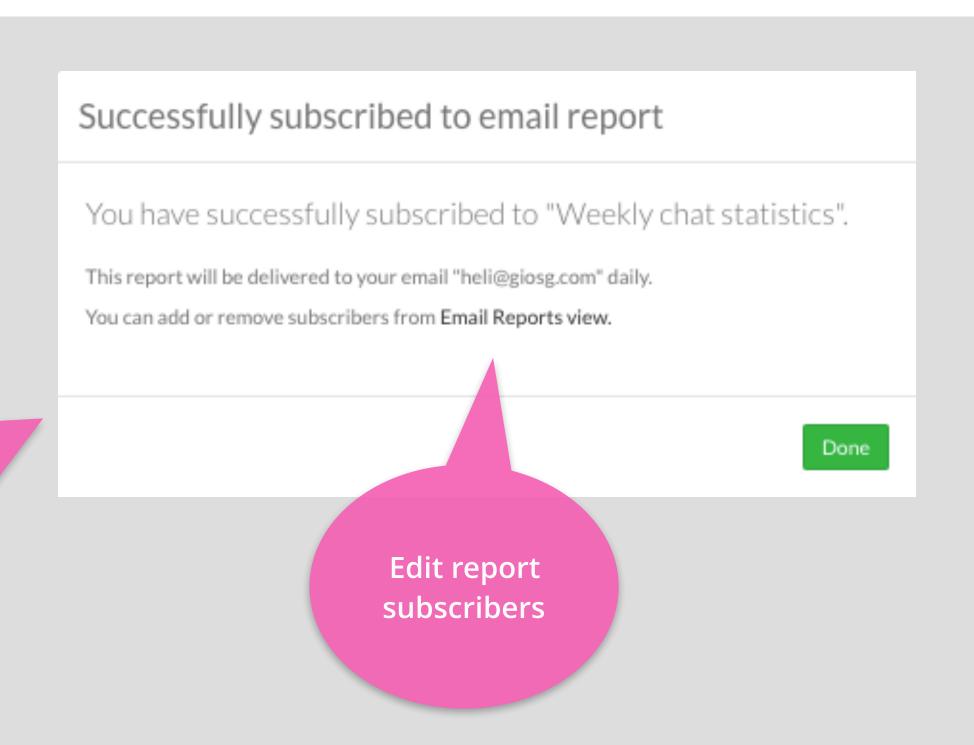

or Statistics - Search Terms

> List of search terms that visitors use when they end up on your webpages





### Visitor Statistics - Geographical Data

> Allows you to see where your website visitors come from per country or city.





#### Visitor Statistics - Traffic sources

> Indicates where the visitors came to your website from, and the top landing pages per traffic source





# RULES & GOALS reporting

Monitor your giosg Rules and their affects on the goals you have set through Giosg





Sales per currency





Goals section)



#### Custom reports - file export

> Export chat logs, chat statistics or lead contents to a file, or create email reports





#### Custom reports - email reports

> Create export reports that will be sent to email on daily, weekly or monthly basis.







### Custom reports - email reports

Editing report subscribers