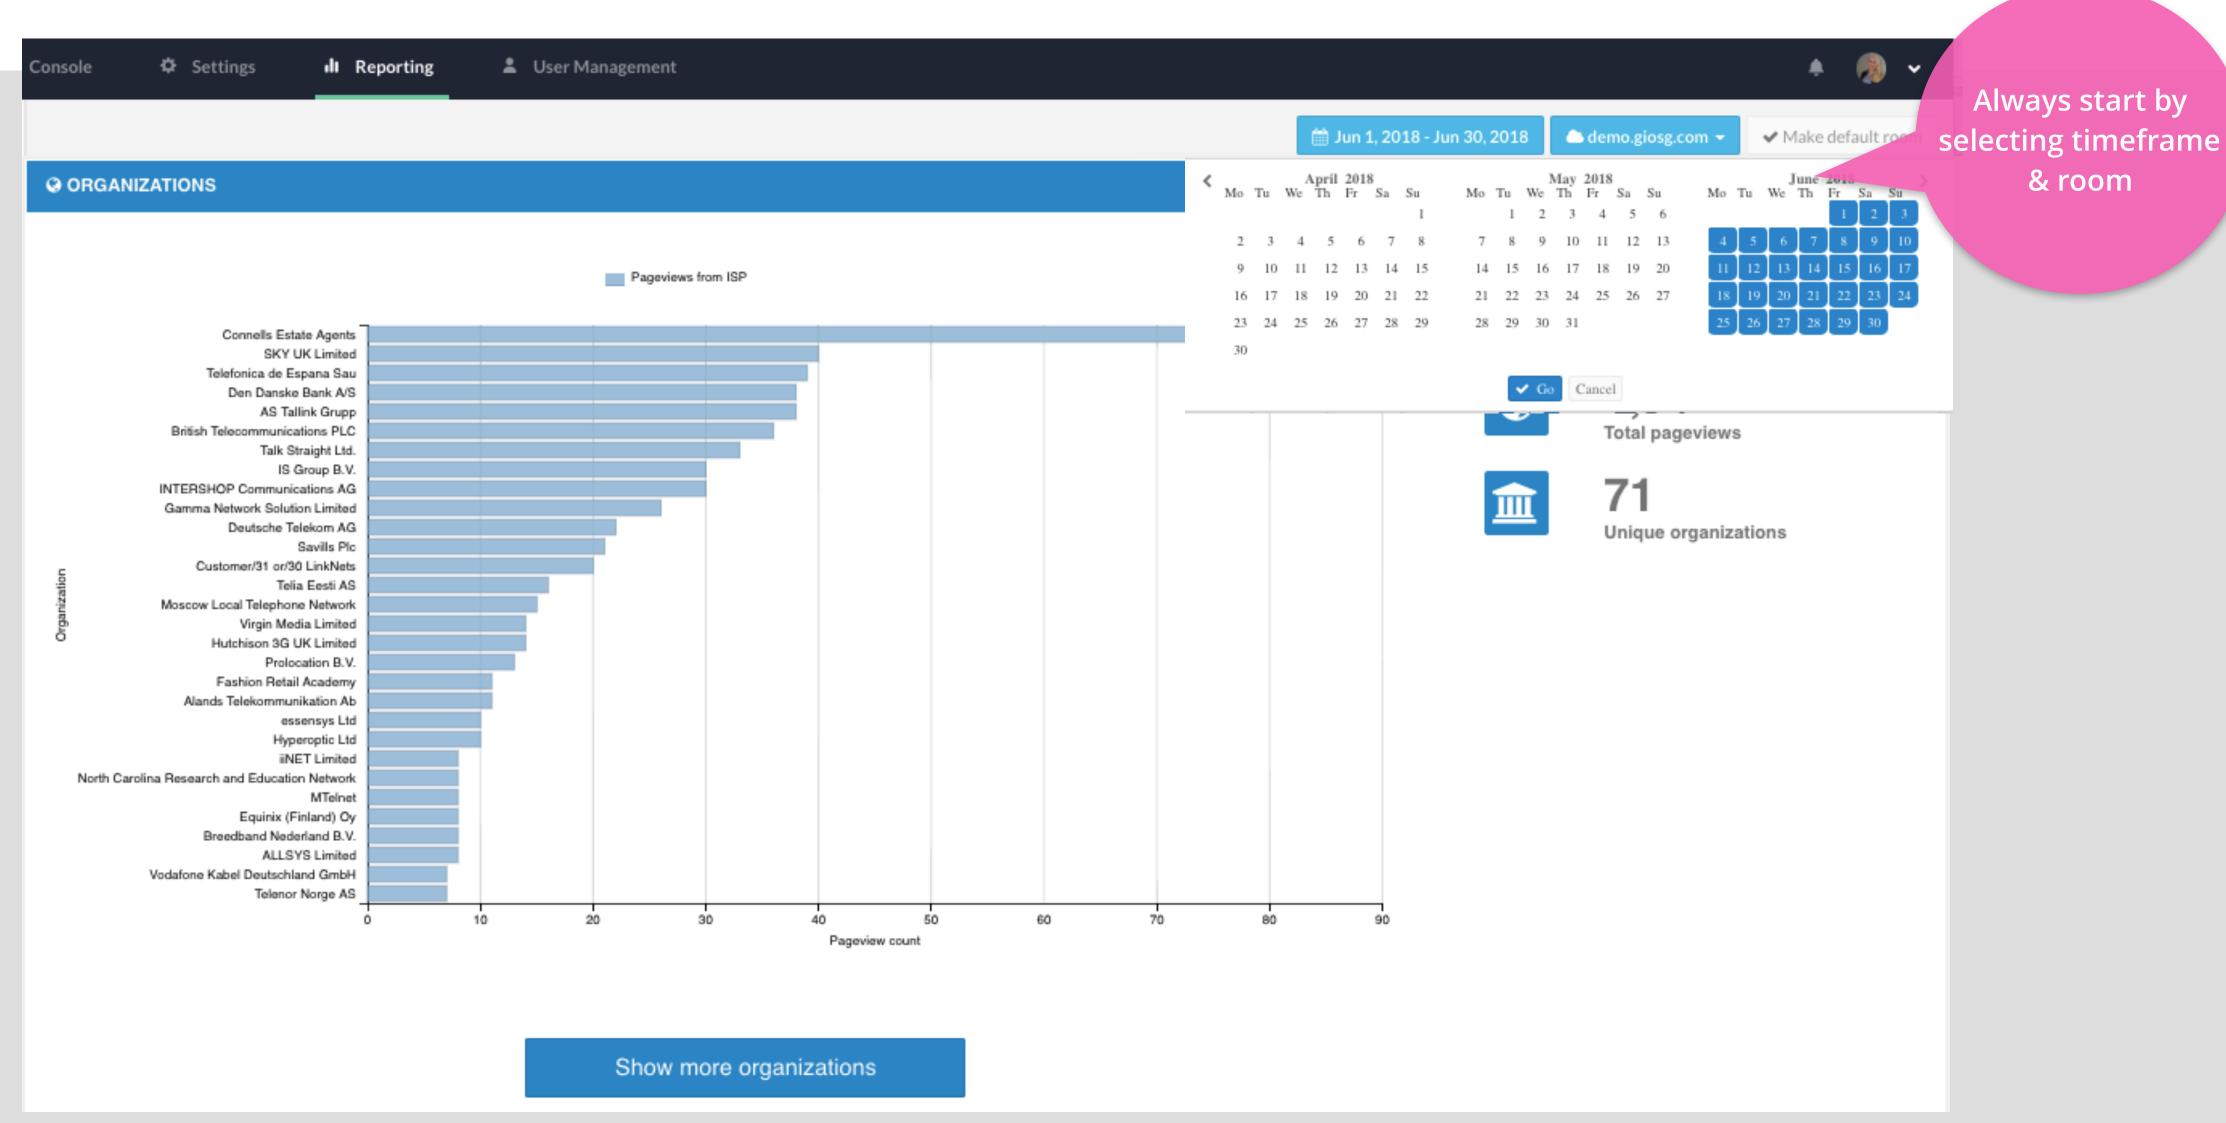

### Visitor Statistics - Organizations

> A list of pageviews from different organizations/service providers